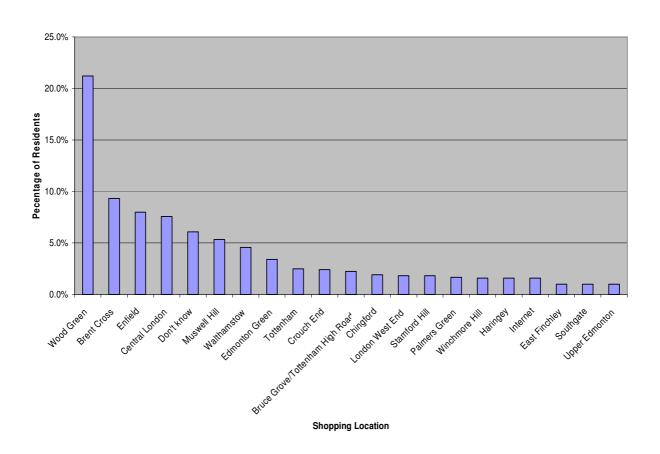

ing there, followed by Brent Cross (9.3%), Enfield (8.0%) and Central London (7.6%). Despite the preference of Wood Green overall, it is only the most popular destination for non-food shopping in five zones (Zones 1, 5, 6, 7 and 8). Many respondents in Zone 2 stated their main non-food shopping destinations were Muswell Hill (36.3%) and Brent Cross (23.1%). In Zone 3, 16.7% of respondents' main non-food shopping was Brent Cross followed by Crouch End (15.8%). In Zone 4, the main non-food shopping destination was Brent

Cross (38.5%). In Zone 9 the main non-food shopping destination was Walthamstow and in Zone 10 the main destination was Enfield.

A.10 Figure A.2 shows the main non-food shopping destinations for residents in the Study Area.

Figure A.2: Main Non-Food Shopping Destinations



# Non Food Shopping Destinations

- A.11 Households were also asked where they last shopped for different types of non-food goods.
- A.12 Overall the most popular destination for buying clothing and footwear was Wood Green, which is the most popular destination in Zone 1 (40%), 6 (25.4%), 7 (39.6%) and 8 (36.7%). In Zones 2, 4 and 5, Brent Cross was the most popular destination for clothing and footwear with 25.3%, 29.2% and 20.0% respectively. In Zone 3 the most popular destination for buying clothing and footwear is Central London (24.6%). In Zone 9, Walthamstow is the most popular destination (29.5%) and in Zone 10, Enfield was the most popular destination (39.7%).

- A.13 Overall Brent Cross was the most popular destination for buying domestic electrical appliances such as fridges or