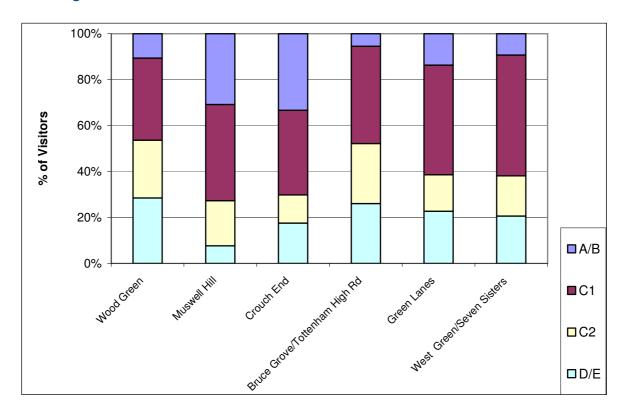

d Green, Finsbury Park,<br>West Green Road/Seven Sisters                                                   |  |  |  |  |
| West Green Rd/Seven Sisters     | Central London, Wood Green, Walthamstow, Crouch End,<br>Finsbury Park, Green Lanes                                            |  |  |  |  |

B.24 Customers within all centres also visit Central London to shop. Brent Cross attracts customers primarily from the centres in the west side of the Borough (Muswell Hill and Crouch End). The results also suggest the catchment areas of the six centres overlap. Wood Green appears to attract customers from the widest area.

#### **Socio-Economic Characteristics**

B.25 The socio economic characteristics of visitors are shown in Figure B.2.

Figure B.2: Socio Economic Characteristics of Visitors.



B.26 Crouch End and Muswell attracted the highest proportions of visitors within the A/B socio-economic group (i.e. professional and managerial), which suggests the profile of customers in these centres is more affluent than the other centres. Wood Green and Bruce Grove/Tottenham High Road attracted the highest proportions of visitors within the D/E socio-economic group (i.e. un-skilled or manual workers).

# Appendix H

In-Street Survey Results

# Day of Interview

|                       | Base: All respondents |        | Wood Green |        | Muswell Hill |        | Crouch End |        | Bruce Grove/ Tottenham High<br>Road |        | Green Lanes |        |
|-----------------------|-----------------------|--------|------------|--------|--------------|--------|------------|--------|----