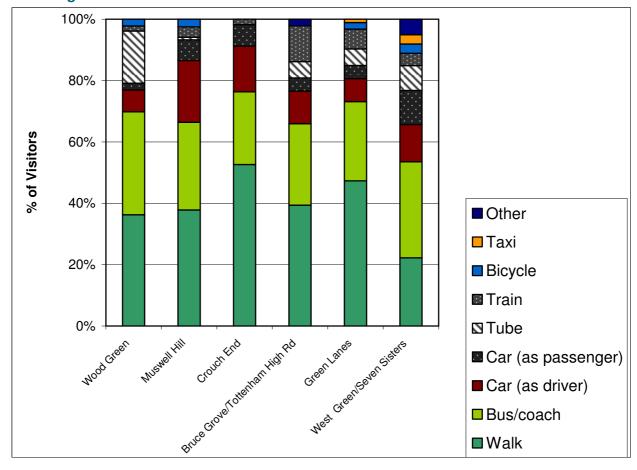

a daytime figure and tends to underestimate the average spend in these centres for eating and drinking out in the evening.

#### **Mode of Travel and Car Parking**

B.11 Mode of travel varied between each centre. A relatively high proportion of visitors travelled by tube or train, except in Muswell Hill and Crouch End. Conversely, car travel was highest in Muswell Hill, Crouch End and West Green/Seven Sisters. Bus travel was relatively high across all centres. Overall walking, travelling by bus and car travel were the most popular modes of travel. The results reflect the centre's high level of accessibility by public transport (bus, train or tube). The relatively high proportions of visitors who walk to the centres suggest all centres have a role in serving the needs of local residents.



Figure B.1: Mode of Travel to the Centre

B.12 Respondents were asked to rate the availability and price of car parking in the centre, the overall results are shown in Tables B.3 and B.4.

Table B.3: Availability of Car Parking

| Frequency of Visit Rating | (%) |  |  |  |  |
|---------------------------|-----|--|--|--|--|
| Very Good                 | 1   |  |  |  |  |
| Good                      | 18  |  |  |  |  |
| Neither Good/Poor         | 19  |  |  |  |  |
| Poor                      | 13  |  |  |  |  |
| Very Poor                 | 23  |  |  |  |  |
| Don't know                | 26  |  |  |  |  |
| Total                     | 100 |  |  |  |  |

B.13 A higher proportion of visitors (36%) rated car parking as "poor/very poor" than those rating it as "good/very good" (19%), and thi