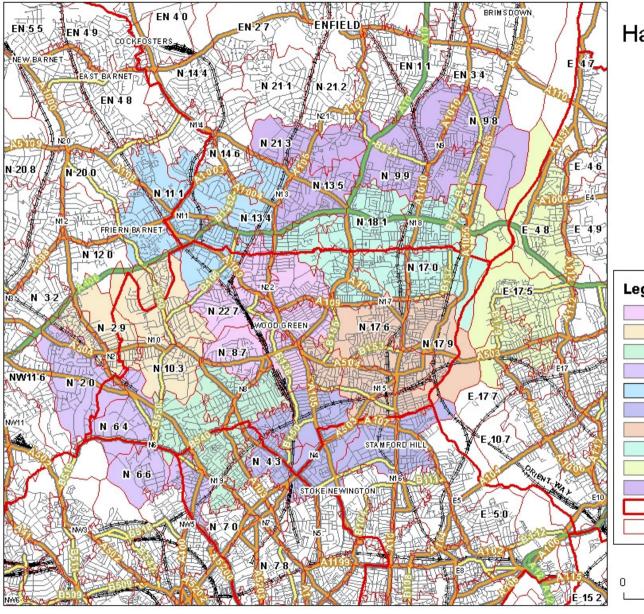

# Haringey Study Area



4 Kilometers

# **London Borough of Haringey Study Area Zones**

| Zone