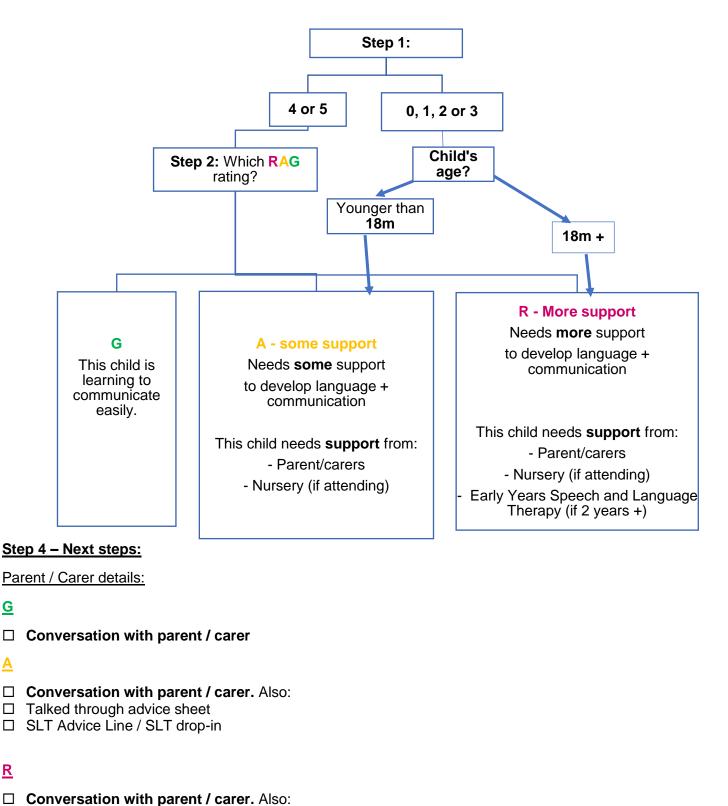

## <u>Language + Communication - Early Identification Screening</u> (ages 1 year - 5 years)

| Child's name:                                                                                                                                                                                                                                    | DOB:                                        |  |  |  |  |
|--------------------------------------------------------------------------------------------------------------------------------------------------------------------------------------------------------------------------------------------------|---------------------------------------------|--|--|--|--|
| Date of screening:                                                                                                                                                                                                                               | Age:                                        |  |  |  |  |
| Languages spoken:                                                                                                                                                                                                                                | Strongest language:                         |  |  |  |  |
| Complete in the ch                                                                                                                                                                                                                               | Complete in the child's strongest language. |  |  |  |  |
| STEP 1 – General interaction screen:                                                                                                                                                                                                             |                                             |  |  |  |  |
| Is the child easily able to (please tick):                                                                                                                                                                                                       |                                             |  |  |  |  |
| <ul> <li>□ Respond to their name</li> <li>□ Enjoy interacting with a familiar adult</li> <li>□ Make eye contact</li> <li>□ Point (from a distance)</li> <li>□ Respond to things adults say a lot (e.g. 'bye bye' 'do you want milk?')</li> </ul> |                                             |  |  |  |  |
| Total number of ticks:                                                                                                                                                                                                                           |                                             |  |  |  |  |
| 4 or 5 ticks, please go to STEP 2                                                                                                                                                                                                                |                                             |  |  |  |  |
| If 0,1, 2 or 3 ticks, please go to <b>STEP 3.</b>                                                                                                                                                                                                |                                             |  |  |  |  |

## **STEP 2 – Language level screen:** Please tick <u>1 box.</u>

|                                                                                  | B: What is their talking like most of the time? |                        |                                          |                                    |                                        |                           |  |
|----------------------------------------------------------------------------------|-------------------------------------------------|------------------------|------------------------------------------|------------------------------------|----------------------------------------|---------------------------|--|
|                                                                                  | <b>↓</b>                                        |                        |                                          |                                    |                                        |                           |  |
| A: What is the child's age?                                                      | Less<br>than 20<br>single<br>words              | 20+<br>single<br>words | Single words<br>+ some little<br>phrases | 2 words together with action words | 3 word phrases with action words       | Sentences with 4 + words  |  |
|                                                                                  | Examples:                                       |                        |                                          |                                    |                                        |                           |  |
|                                                                                  | 'juice'                                         | 'juice'                | ' <u>red</u> car'                        | 'baby sleeping'                    | ' <u>little</u> baby <u>sleeping</u> ' | 'car driving faster and   |  |
|                                                                                  | 'teddy'                                         | 'teddy'                | 'it's mine'                              | ' <u>drinking</u> milk'            | ' <u>teddy</u> fall down'              | faster'                   |  |
| •                                                                                | 'more'                                          | 'more'                 | 'peppa pig'                              | 'teddy jumping'                    | 'monkey eating                         | 'its hiding in the bus'   |  |
|                                                                                  |                                                 |                        |                                          |                                    | banana'                                | 'the big monkey's eating' |  |
| Age: 1;0 – 1;5<br>(Months 12 – 17)                                               | G                                               | G                      | G                                        | G                                  | G                                      | G                         |  |
| Age: 1;6 – 1;11<br>(Months 18 – 23)                                              | Α                                               | Α                      | G                                        | G                                  | G                                      | G                         |  |
| Age: 2;0 – 2;5<br>(Months 24 – 29)                                               | Α                                               | Α                      | Α                                        | G                                  | G                                      | G                         |  |
| Age: 2;6 – 2;11<br>(Months: 30 – 35)                                             | R                                               | Α                      | Α                                        | Α                                  | G                                      | G                         |  |
| Age: 3;0 – 3;5<br>(Months: 36 – 41)                                              | R                                               | R                      | R                                        | Α                                  | G                                      | G                         |  |
| Age: 3;6 – 3;11<br>(Months: 42 - 47)                                             | R                                               | R                      | R                                        | Α                                  | Α                                      | G                         |  |
| Age: <b>4;0 – 4;5</b><br>(Months: <b>48 – 53</b> )                               | R                                               | R                      | R                                        | R                                  | Α                                      | G                         |  |
| Age: <b>4</b> ; <b>6</b> – <b>4</b> ; <b>11</b> (Months: <b>54</b> – <b>59</b> ) | R                                               | R                      | R                                        | R                                  | Α                                      | G                         |  |

## STEP 3 - Next steps:

☐ Parent/carer consented to be referred to NHS Speech and Language Therapy Service (if 2 years old)

☐ Talked through 'Early Communication Skills' advice sheet

☐ SLT Advice Line / SLT drop-in