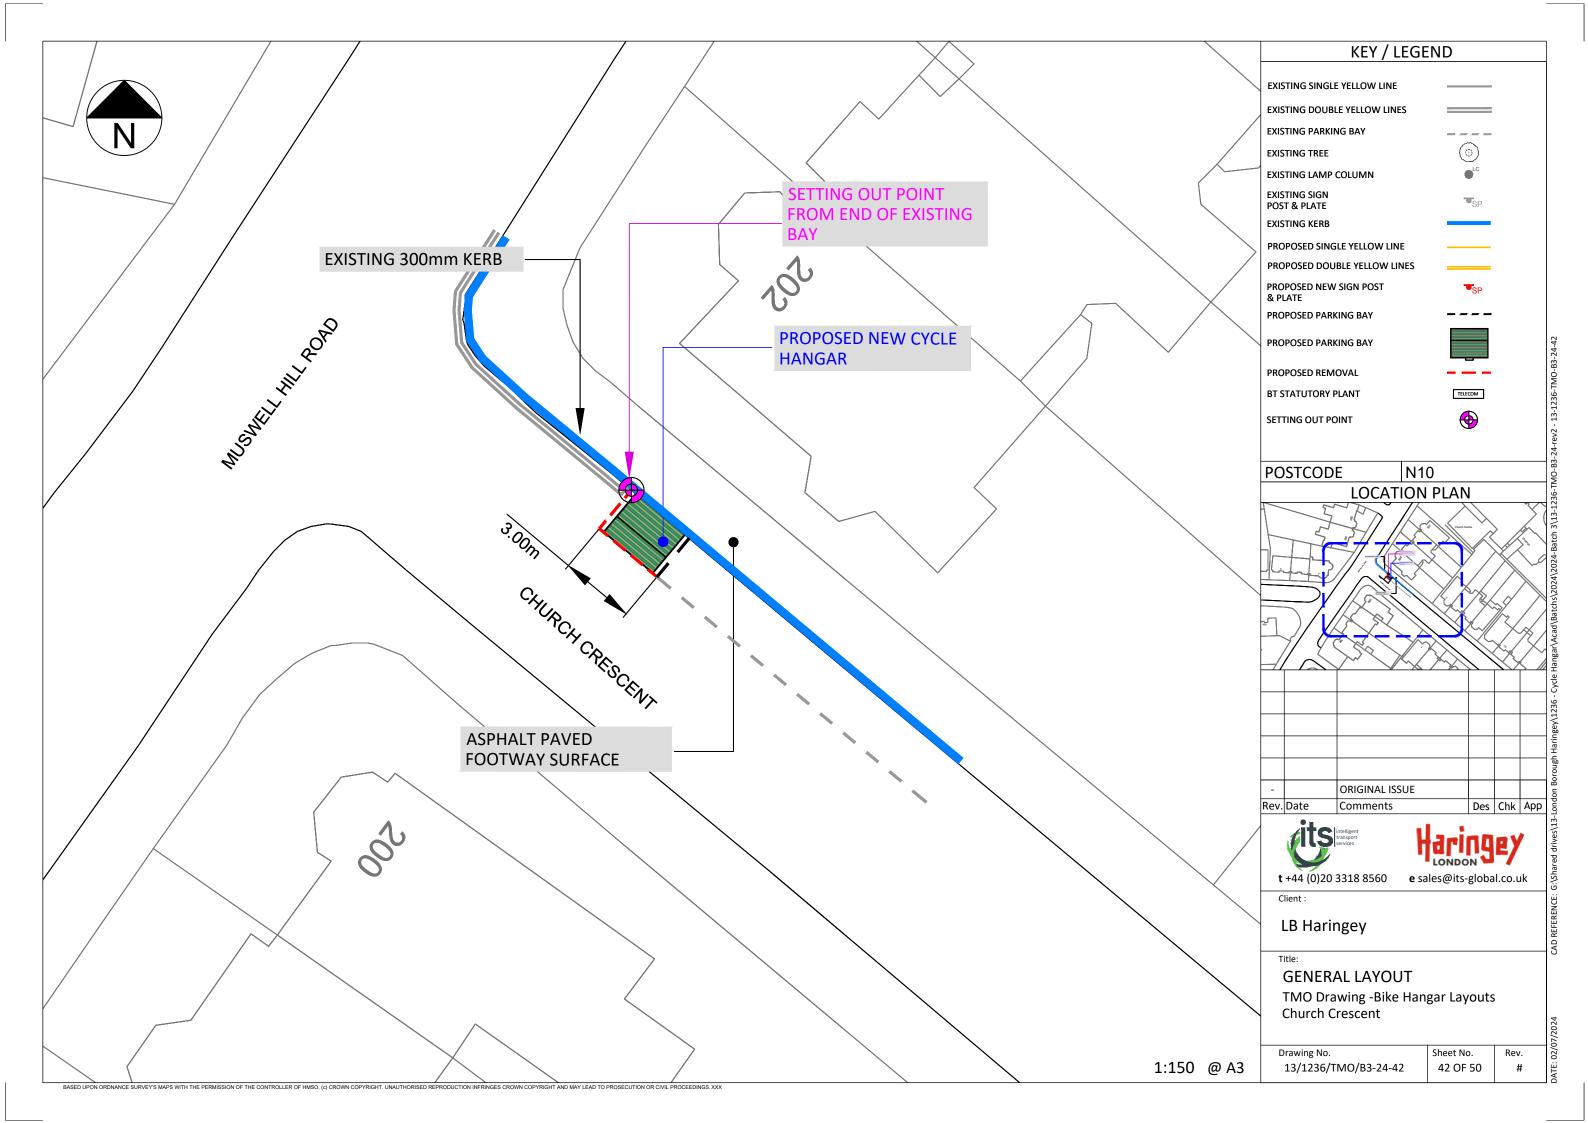

| KEY                                                                                                                     |                                                                                                                   |                                                                               |
|-------------------------------------------------------------------------------------------------------------------------|-------------------------------------------------------------------------------------------------------------------|-------------------------------------------------------------------------------|
|                                                                                                                         | EXISTING SINGLE                                                                                                   |                                                                               |
|                                                                                                                         | EXISTING DOUBL                                                                                                    |                                                                               |
| <b>II</b><br>                                                                                                           | EXISTING KERB B                                                                                                   |                                                                               |
|                                                                                                                         |                                                                                                                   | NG PARKING BAY MARKINGS<br>NG BIKE HANGER LOCATION                            |
|                                                                                                                         | NEW BIKE HANGE                                                                                                    |                                                                               |
| 5000                                                                                                                    | NEW PARKING BA                                                                                                    | Y MARKINGS                                                                    |
| 5223                                                                                                                    | REMOVE PARKIN                                                                                                     | G BAY MARKINGS                                                                |
| •                                                                                                                       | EXISTIN                                                                                                           | G 76MM POST WITH SIGN                                                         |
| •                                                                                                                       | REMOVE 76MM PO                                                                                                    | ST WITH SIGN                                                                  |
|                                                                                                                         | LAMP COLUMN WI                                                                                                    | TH SIGN                                                                       |
|                                                                                                                         | DROPPED KERB/C                                                                                                    | ROSSOVER                                                                      |
| ***                                                                                                                     |                                                                                                                   |                                                                               |
| LOCATIO                                                                                                                 | N PLAN                                                                                                            |                                                                               |
|                                                                                                                         |                                                                                                                   |                                                                               |
|                                                                                                                         |                                                                                                                   |                                                                               |
| Willan Roa                                                                                                              |                                                                                                                   |                                                                               |
| Willan Roa                                                                                                              |                                                                                                                   | ar)                                                                           |
| Willan Roa                                                                                                              | d N17<br>age (Bikehanga                                                                                           | ar)<br>EIGHBORHOODS                                                           |
| Willan Roa                                                                                                              | d N17<br>age (Bikehanga<br>MENT AND N<br>SCHEMES                                                                  | EIGHBORHOODS<br>SE, 10 STATION ROAD                                           |
| Willan Roa<br>WORKS<br>Cycle stora<br>PARKING<br>4th FLOOF<br>WOOD GF<br>SCALE                                          | d N17<br>age (Bikehanga<br>MENT AND N<br>SCHEMES<br>R ALEX HOUS<br>REEN, LONDO                                    | EIGHBORHOODS<br>SE, 10 STATION ROAD                                           |
| Willan Roa                                                                                                              | d N17<br>age (Bikehanga<br>MENT AND N<br>SCHEMES<br>R ALEX HOUS<br>REEN, LONDO                                    | EIGHBORHOODS<br>SE, 10 STATION ROAD                                           |
| Willan Roa                                                                                                              | d N17<br>age (Bikehanga<br>MENT AND N<br>SCHEMES<br>R ALEX HOUS<br>REEN, LONDO                                    | EIGHBORHOODS<br>SE, 10 STATION ROAD<br>ON N22 7TR                             |
| ENVIRON<br>PARKING<br>4th FLOOF                                                                                         | d N17<br>age (Bikehanga<br>MENT AND N<br>SCHEMES<br>R ALEX HOUS<br>REEN, LONDO                                    | EIGHBORHOODS<br>SE, 10 STATION ROAD<br>ON N22 7TR<br>DATE DRAWN<br>13/11/2024 |
| Willan Roa<br>WORKS<br>Cycle stora<br>ENVIRON<br>PARKING<br>4th FLOOF<br>WOOD GF<br>SCALE<br>1:200 @ A3<br>DRAWN<br>BMG | d N17<br>age (Bikehanga<br>MENT AND N<br>SCHEMES<br>R ALEX HOUS<br>REEN, LONDO<br>EEN, LONDO<br>CHECK<br>Initials | EIGHBORHOODS<br>SE, 10 STATION ROAD<br>ON N22 7TR<br>DATE DRAWN               |