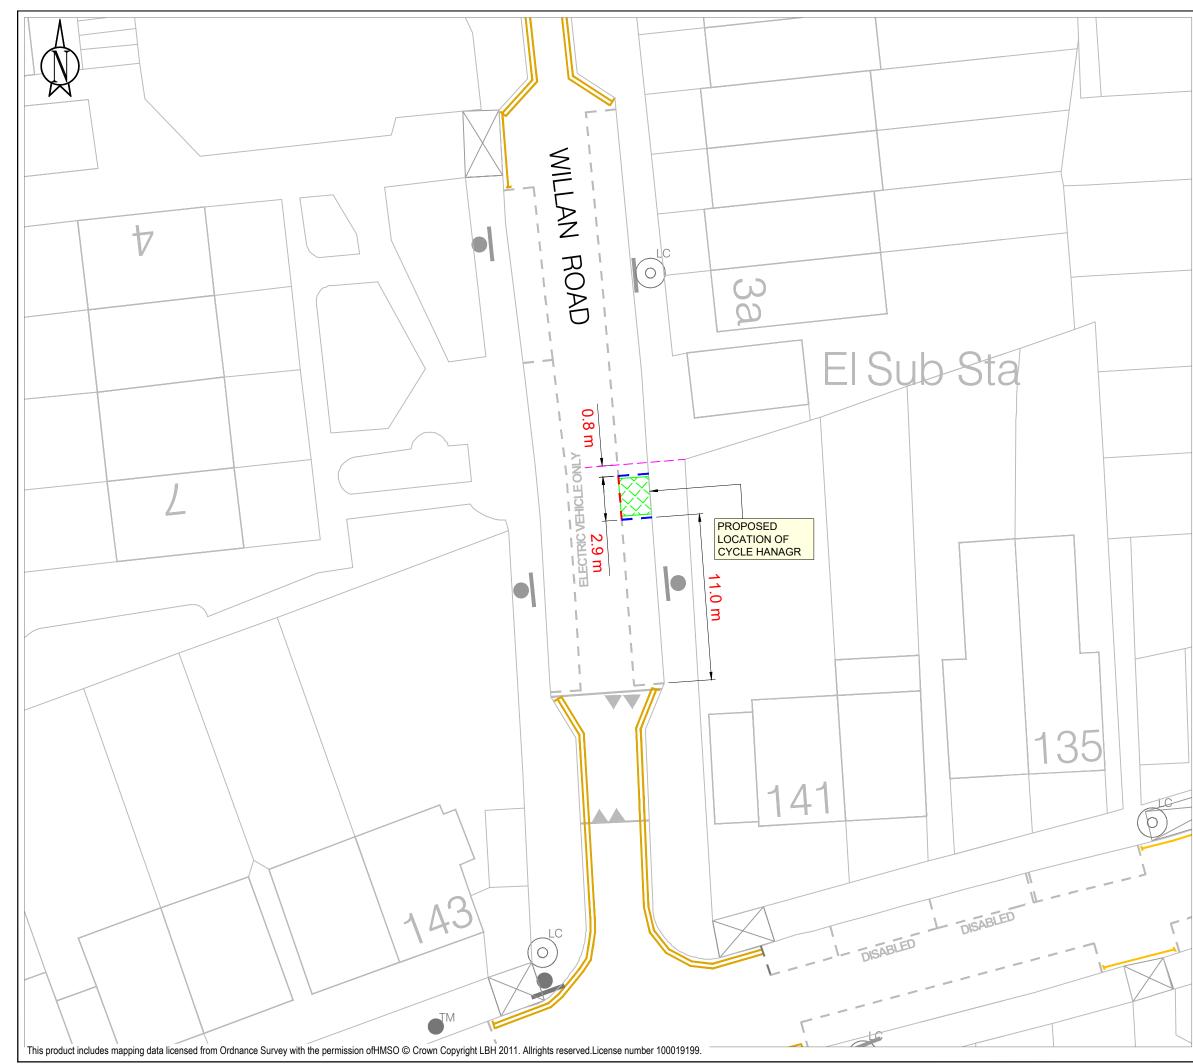

| KEY                                   |                  |                     |
|---------------------------------------|------------------|---------------------|
|                                       | EXISTING SINGLE  |                     |
|                                       | EXISTING DOUBLE  |                     |
| EXISTING KERB BLIP MARKINGS           |                  |                     |
| EXISTING BIKE HANGER LOCATION         |                  |                     |
| NEW BIKE HANGER LOCATION              |                  |                     |
| 2223                                  | NEW PARKING BAY  | MARKINGS            |
| E E REMOVE PARKING BAY MARKINGS       |                  | BAY MARKINGS        |
| EXISTING 76MM POST WITH SIGN          |                  | 76MM POST WITH SIGN |
| REMOVE 76MM POST WITH SIGN            |                  | T WITH SIGN         |
|                                       | LAMP COLUMN WITH | I SIGN              |
|                                       | DROPPED KERB/CR  | OSSOVER             |
|                                       |                  |                     |
| LOCATION PLAN                         |                  |                     |
|                                       |                  |                     |
|                                       |                  |                     |
|                                       |                  |                     |
|                                       |                  |                     |
|                                       |                  |                     |
|                                       |                  |                     |
|                                       |                  |                     |
|                                       |                  |                     |
|                                       |                  |                     |
|                                       |                  |                     |
| SITE LOCATION                         |                  |                     |
| Summerhill Road N15                   |                  |                     |
|                                       |                  |                     |
|                                       |                  |                     |
|                                       |                  |                     |
| WORKS                                 |                  |                     |
| Cycle stora                           | ge (Bikehanga    | r)                  |
|                                       |                  |                     |
|                                       |                  |                     |
|                                       |                  |                     |
|                                       |                  | IGHBORHOODS         |
| PARKING                               |                  |                     |
|                                       |                  |                     |
| 4th FLOOR ALEX HOUSE, 10 STATION ROAD |                  |                     |
| WOOD GR                               | EEN, LONDOI      | N N22 7TR           |
| SCALE                                 |                  |                     |
| 1:200 @ A3                            |                  |                     |
|                                       |                  |                     |
| DRAWN                                 | CHECK            | DATE DRAWN          |
| BMG                                   | Initials         | 13/11/2024          |
|                                       |                  |                     |
| DRAWING NO.                           |                  |                     |
| BH-24-25-B3-41                        |                  | Haringey            |
| LONDON M                              |                  |                     |