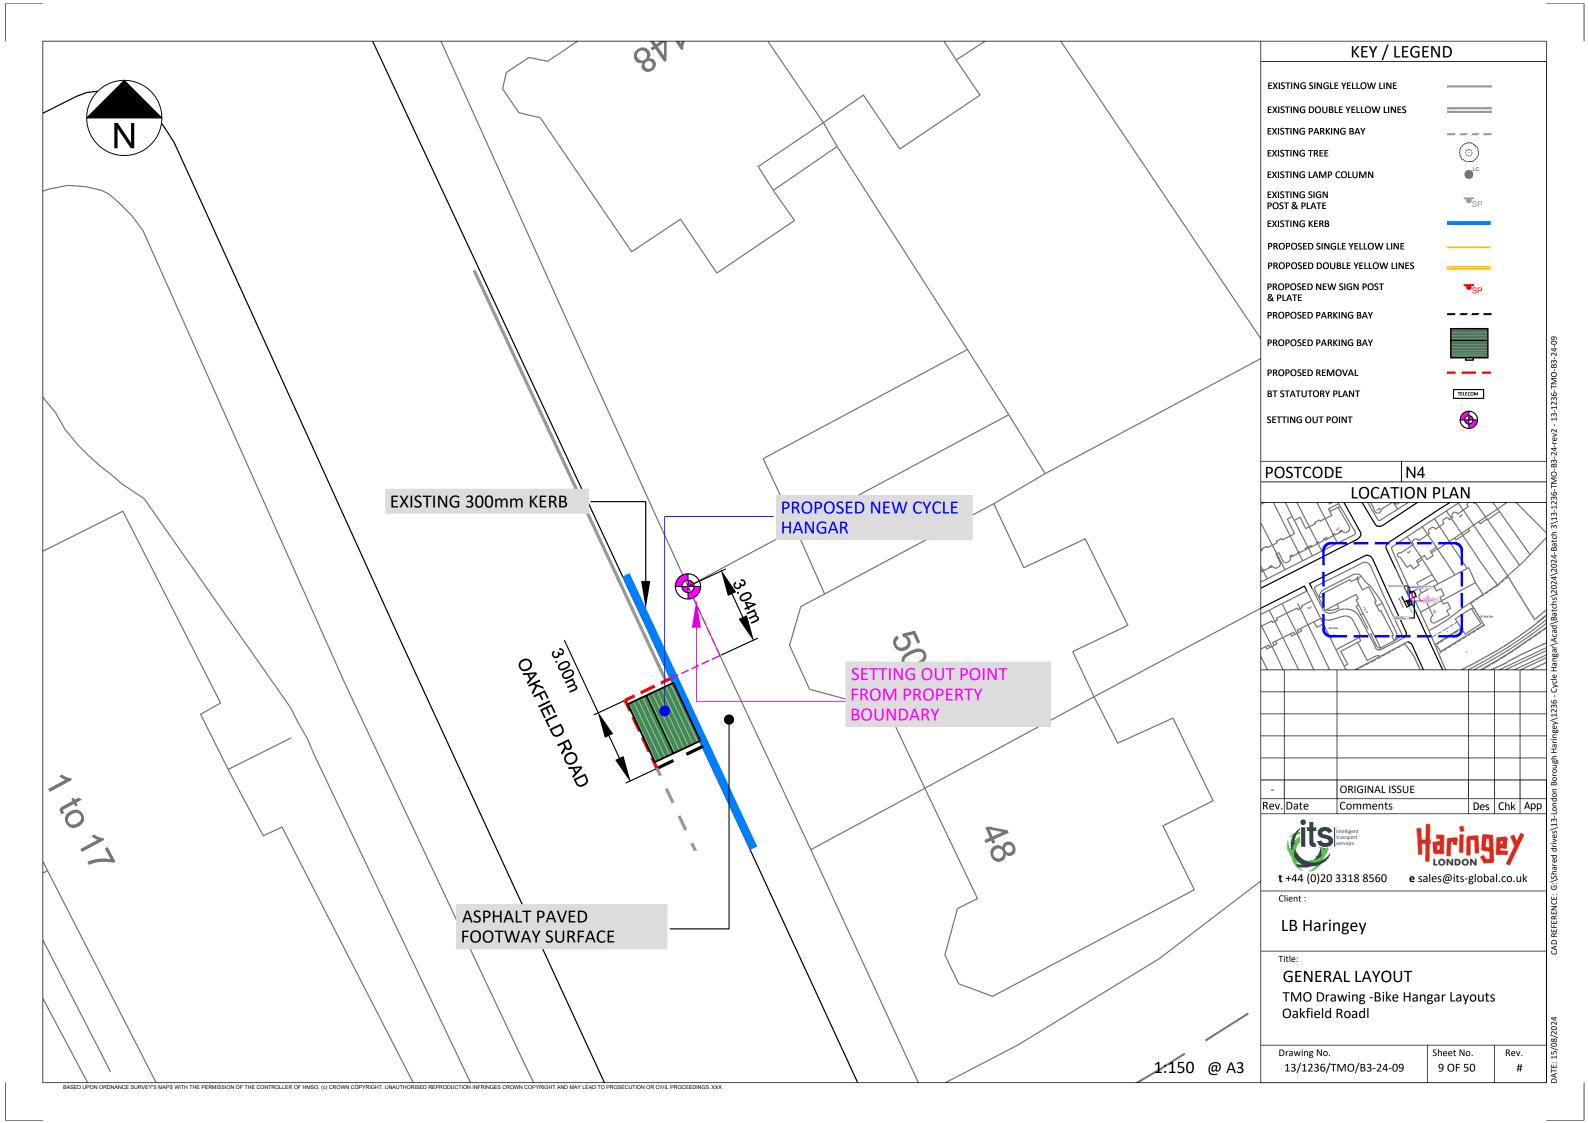

| KEY                                                                                                                     |                                                                                                                   |                                                                               |
|-------------------------------------------------------------------------------------------------------------------------|-------------------------------------------------------------------------------------------------------------------|-------------------------------------------------------------------------------|
|                                                                                                                         | EXISTING SINGLE                                                                                                   |                                                                               |
|                                                                                                                         | EXISTING DOUBL                                                                                                    |                                                                               |
| <b>II</b><br>                                                                                                           | EXISTING KERB B                                                                                                   |                                                                               |
|                                                                                                                         |                                                                                                                   | NG PARKING BAY MARKINGS<br>NG BIKE HANGER LOCATION                            |
|                                                                                                                         | NEW BIKE HANGE                                                                                                    |                                                                               |
| 5000                                                                                                                    | NEW PARKING BA                                                                                                    | Y MARKINGS                                                                    |
| 5223                                                                                                                    | REMOVE PARKIN                                                                                                     | G BAY MARKINGS                                                                |
| •                                                                                                                       | EXISTIN                                                                                                           | G 76MM POST WITH SIGN                                                         |
| •                                                                                                                       | REMOVE 76MM PO                                                                                                    | ST WITH SIGN                                                                  |
|                                                                                                                         | LAMP COLUMN WI                                                                                                    | TH SIGN                                                                       |
|                                                                                                                         | DROPPED KERB/C                                                                                                    | ROSSOVER                                                                      |
| ***                                                                                                                     |                                                                                                                   |                                                                               |
| LOCATIO                                                                                                                 | N PLAN                                                                                                            |                                                                               |
|                                                                                                                         |                                                                                                                   |                                                                               |
|                                                                                                                         |                                                                                                                   |                                                                               |
| Willan Roa                                                                                                              |                                                                                                                   |                                                                               |
| Willan Roa                                                                                                              |                                                                                                                   | ar)                                                                           |
| Willan Roa                                                                                                              | d N17<br>age (Bikehanga                                                                                           | ar)<br>EIGHBORHOODS                                                           |
| Willan Roa                                                                                                              | d N17<br>age (Bikehanga<br>MENT AND N<br>SCHEMES                                                                  | EIGHBORHOODS<br>SE, 10 STATION ROAD                                           |
| Willan Roa<br>WORKS<br>Cycle stora<br>PARKING<br>4th FLOOF<br>WOOD GF<br>SCALE                                          | d N17<br>age (Bikehanga<br>MENT AND N<br>SCHEMES<br>R ALEX HOUS<br>REEN, LONDO                                    | EIGHBORHOODS<br>SE, 10 STATION ROAD                                           |
| Willan Roa                                                                                                              | d N17<br>age (Bikehanga<br>MENT AND N<br>SCHEMES<br>R ALEX HOUS<br>REEN, LONDO                                    | EIGHBORHOODS<br>SE, 10 STATION ROAD                                           |
| Willan Roa                                                                                                              | d N17<br>age (Bikehanga<br>MENT AND N<br>SCHEMES<br>R ALEX HOUS<br>REEN, LONDO                                    | EIGHBORHOODS<br>SE, 10 STATION ROAD<br>ON N22 7TR                             |
| ENVIRON<br>PARKING<br>4th FLOOF                                                                                         | d N17<br>age (Bikehanga<br>MENT AND N<br>SCHEMES<br>R ALEX HOUS<br>REEN, LONDO                                    | EIGHBORHOODS<br>SE, 10 STATION ROAD<br>ON N22 7TR<br>DATE DRAWN<br>13/11/2024 |
| Willan Roa<br>WORKS<br>Cycle stora<br>ENVIRON<br>PARKING<br>4th FLOOF<br>WOOD GF<br>SCALE<br>1:200 @ A3<br>DRAWN<br>BMG | d N17<br>age (Bikehanga<br>MENT AND N<br>SCHEMES<br>R ALEX HOUS<br>REEN, LONDO<br>EEN, LONDO<br>CHECK<br>Initials | EIGHBORHOODS<br>SE, 10 STATION ROAD<br>ON N22 7TR<br>DATE DRAWN               |