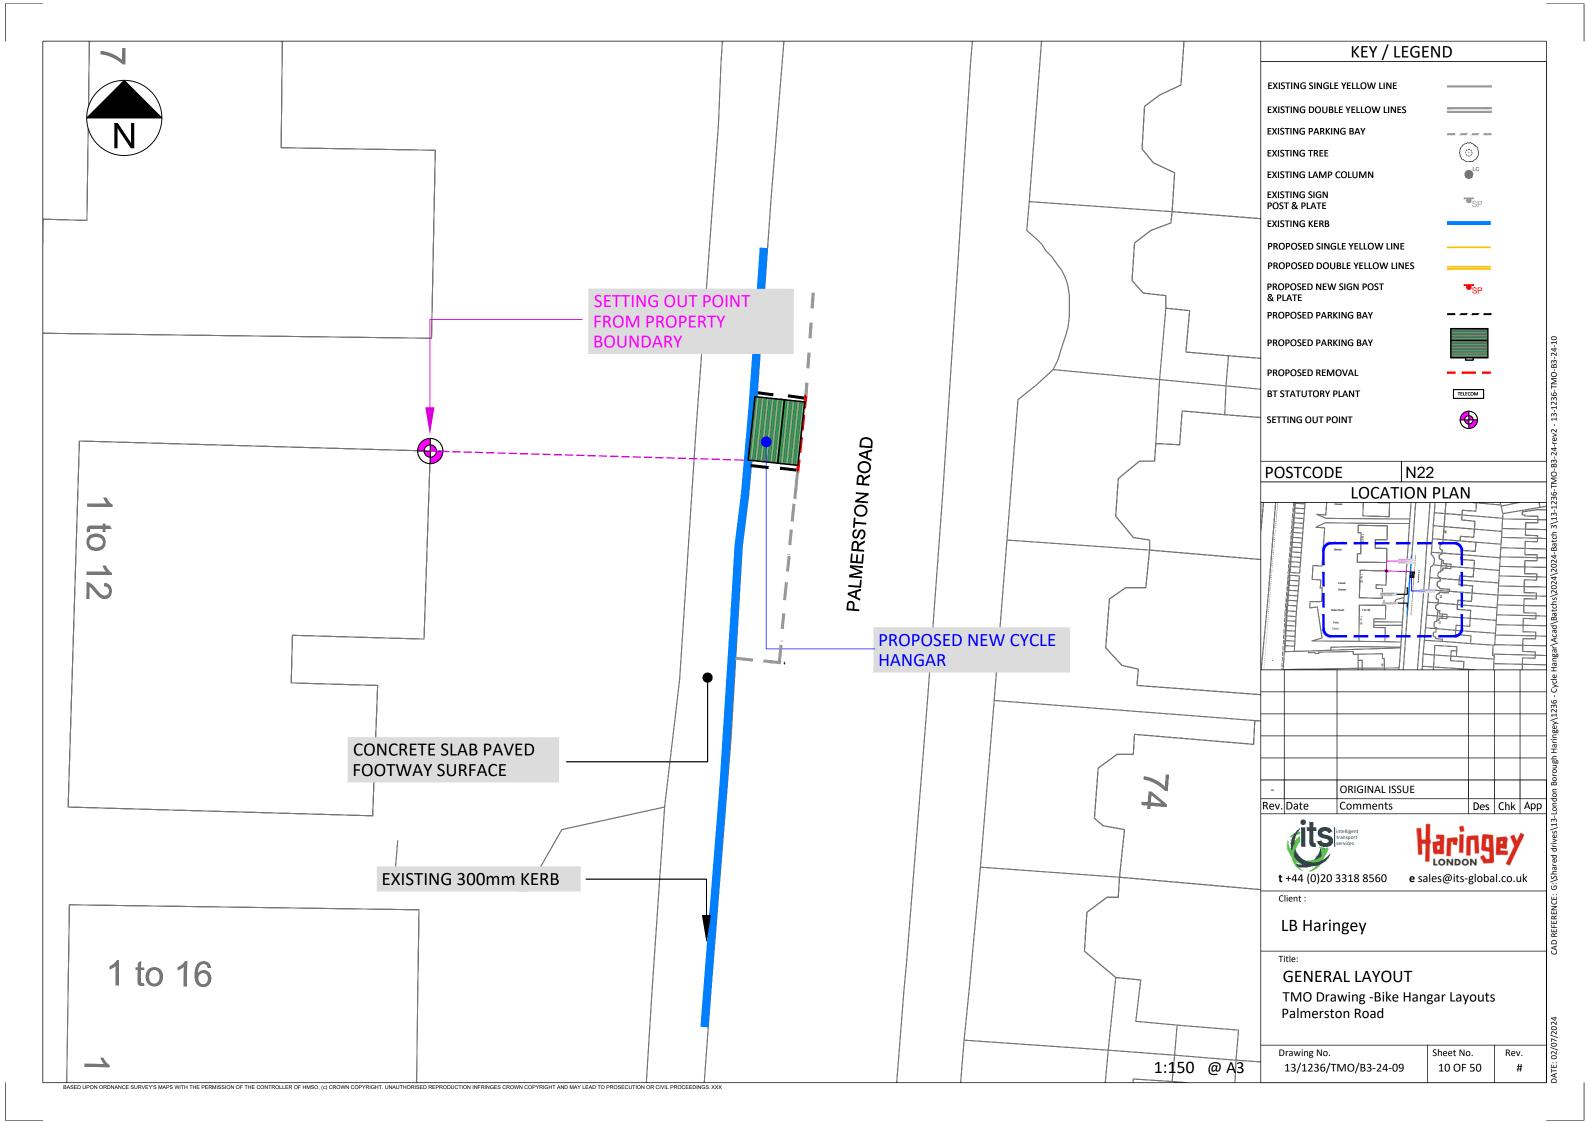

| KEY                                   |                  |                     |
|---------------------------------------|------------------|---------------------|
|                                       | EXISTING SINGLE  |                     |
|                                       | EXISTING DOUBLE  |                     |
| EXISTING KERB BLIP MARKINGS           |                  |                     |
| EXISTING BIKE HANGER LOCATION         |                  |                     |
| NEW BIKE HANGER LOCATION              |                  |                     |
| 2223                                  | NEW PARKING BAY  | MARKINGS            |
| E E REMOVE PARKING BAY MARKINGS       |                  | BAY MARKINGS        |
| EXISTING 76MM POST WITH SIGN          |                  | 76MM POST WITH SIGN |
| REMOVE 76MM POST WITH SIGN            |                  | T WITH SIGN         |
|                                       | LAMP COLUMN WITH | I SIGN              |
|                                       | DROPPED KERB/CR  | OSSOVER             |
|                                       |                  |                     |
| LOCATION PLAN                         |                  |                     |
|                                       |                  |                     |
|                                       |                  |                     |
|                                       |                  |                     |
|                                       |                  |                     |
|                                       |                  |                     |
|                                       |                  |                     |
|                                       |                  |                     |
|                                       |                  |                     |
|                                       |                  |                     |
|                                       |                  |                     |
| SITE LOCATION                         |                  |                     |
| Summerhill Road N15                   |                  |                     |
|                                       |                  |                     |
|                                       |                  |                     |
|                                       |                  |                     |
| WORKS                                 |                  |                     |
| Cycle stora                           | ge (Bikehanga    | r)                  |
|                                       |                  |                     |
|                                       |                  |                     |
|                                       |                  |                     |
|                                       |                  | IGHBORHOODS         |
| PARKING                               |                  |                     |
|                                       |                  |                     |
| 4th FLOOR ALEX HOUSE, 10 STATION ROAD |                  |                     |
| WOOD GR                               | EEN, LONDOI      | N N22 7TR           |
| SCALE                                 |                  |                     |
| 1:200 @ A3                            |                  |                     |
|                                       |                  |                     |
| DRAWN                                 | CHECK            | DATE DRAWN          |
| BMG                                   | Initials         | 13/11/2024          |
|                                       |                  |                     |
| DRAWING NO.                           |                  |                     |
| BH-24-25-B3-41                        |                  | Haringey            |
| LONDON M                              |                  |                     |