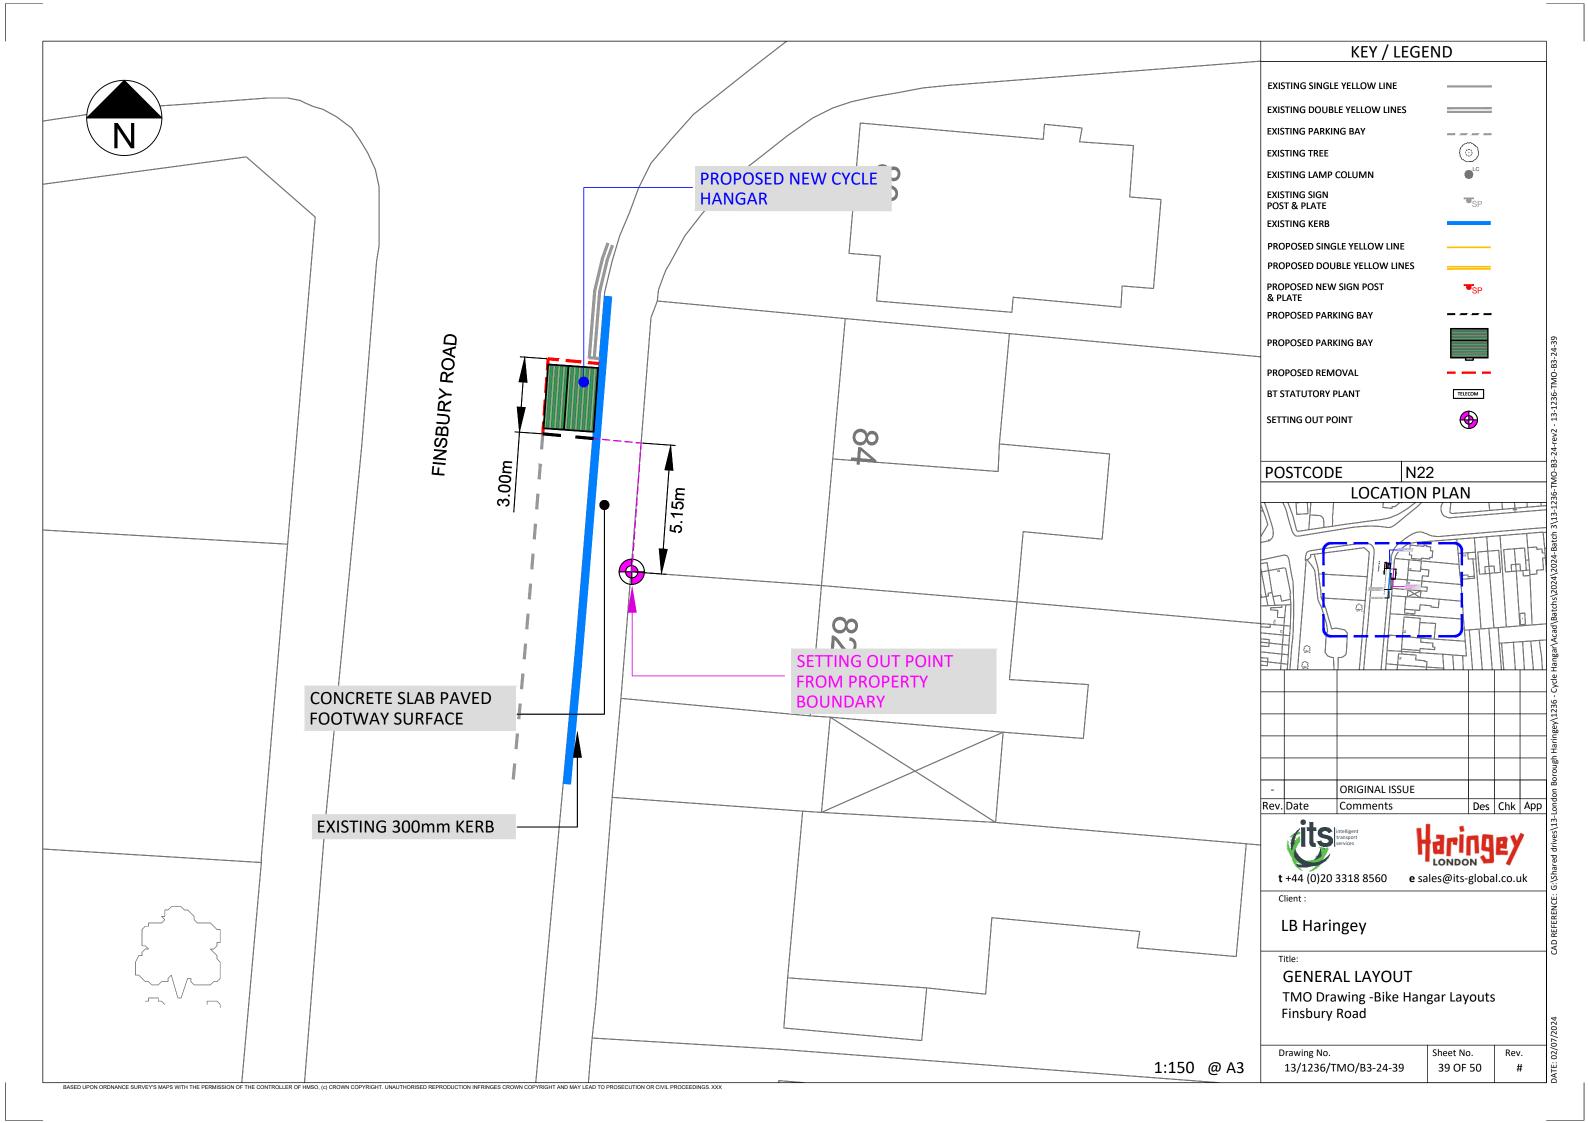

| KEY                                                                                                                     |                                                                                                                   |                                                                               |
|-------------------------------------------------------------------------------------------------------------------------|-------------------------------------------------------------------------------------------------------------------|-------------------------------------------------------------------------------|
|                                                                                                                         | EXISTING SINGLE                                                                                                   |                                                                               |
|                                                                                                                         | EXISTING DOUBL                                                                                                    |                                                                               |
| <b>II</b><br>                                                                                                           | EXISTING KERB B                                                                                                   |                                                                               |
|                                                                                                                         |                                                                                                                   | NG PARKING BAY MARKINGS<br>NG BIKE HANGER LOCATION                            |
|                                                                                                                         | NEW BIKE HANGE                                                                                                    |                                                                               |
| 5000                                                                                                                    | NEW PARKING BA                                                                                                    | Y MARKINGS                                                                    |
| 5223                                                                                                                    | REMOVE PARKIN                                                                                                     | G BAY MARKINGS                                                                |
| •                                                                                                                       | EXISTIN                                                                                                           | G 76MM POST WITH SIGN                                                         |
| •                                                                                                                       | REMOVE 76MM PO                                                                                                    | ST WITH SIGN                                                                  |
|                                                                                                                         | LAMP COLUMN WI                                                                                                    | TH SIGN                                                                       |
|                                                                                                                         | DROPPED KERB/C                                                                                                    | ROSSOVER                                                                      |
| ***                                                                                                                     |                                                                                                                   |                                                                               |
| LOCATIO                                                                                                                 | N PLAN                                                                                                            |                                                                               |
|                                                                                                                         |                                                                                                                   |                                                                               |
|                                                                                                                         |                                                                                                                   |                                                                               |
| Willan Roa                                                                                                              |                                                                                                                   |                                                                               |
| Willan Roa                                                                                                              |                                                                                                                   | ar)                                                                           |
| Willan Roa                                                                                                              | d N17<br>age (Bikehanga                                                                                           | ar)<br>EIGHBORHOODS                                                           |
| Willan Roa                                                                                                              | d N17<br>age (Bikehanga<br>MENT AND N<br>SCHEMES                                                                  | EIGHBORHOODS<br>SE, 10 STATION ROAD                                           |
| Willan Roa<br>WORKS<br>Cycle stora<br>PARKING<br>4th FLOOF<br>WOOD GF<br>SCALE                                          | d N17<br>age (Bikehanga<br>MENT AND N<br>SCHEMES<br>R ALEX HOUS<br>REEN, LONDO                                    | EIGHBORHOODS<br>SE, 10 STATION ROAD                                           |
| Willan Roa                                                                                                              | d N17<br>age (Bikehanga<br>MENT AND N<br>SCHEMES<br>R ALEX HOUS<br>REEN, LONDO                                    | EIGHBORHOODS<br>SE, 10 STATION ROAD                                           |
| Willan Roa                                                                                                              | d N17<br>age (Bikehanga<br>MENT AND N<br>SCHEMES<br>R ALEX HOUS<br>REEN, LONDO                                    | EIGHBORHOODS<br>SE, 10 STATION ROAD<br>ON N22 7TR                             |
| ENVIRON<br>PARKING<br>4th FLOOF                                                                                         | d N17<br>age (Bikehanga<br>MENT AND N<br>SCHEMES<br>R ALEX HOUS<br>REEN, LONDO                                    | EIGHBORHOODS<br>SE, 10 STATION ROAD<br>ON N22 7TR<br>DATE DRAWN<br>13/11/2024 |
| Willan Roa<br>WORKS<br>Cycle stora<br>ENVIRON<br>PARKING<br>4th FLOOF<br>WOOD GF<br>SCALE<br>1:200 @ A3<br>DRAWN<br>BMG | d N17<br>age (Bikehanga<br>MENT AND N<br>SCHEMES<br>R ALEX HOUS<br>REEN, LONDO<br>EEN, LONDO<br>CHECK<br>Initials | EIGHBORHOODS<br>SE, 10 STATION ROAD<br>ON N22 7TR<br>DATE DRAWN               |