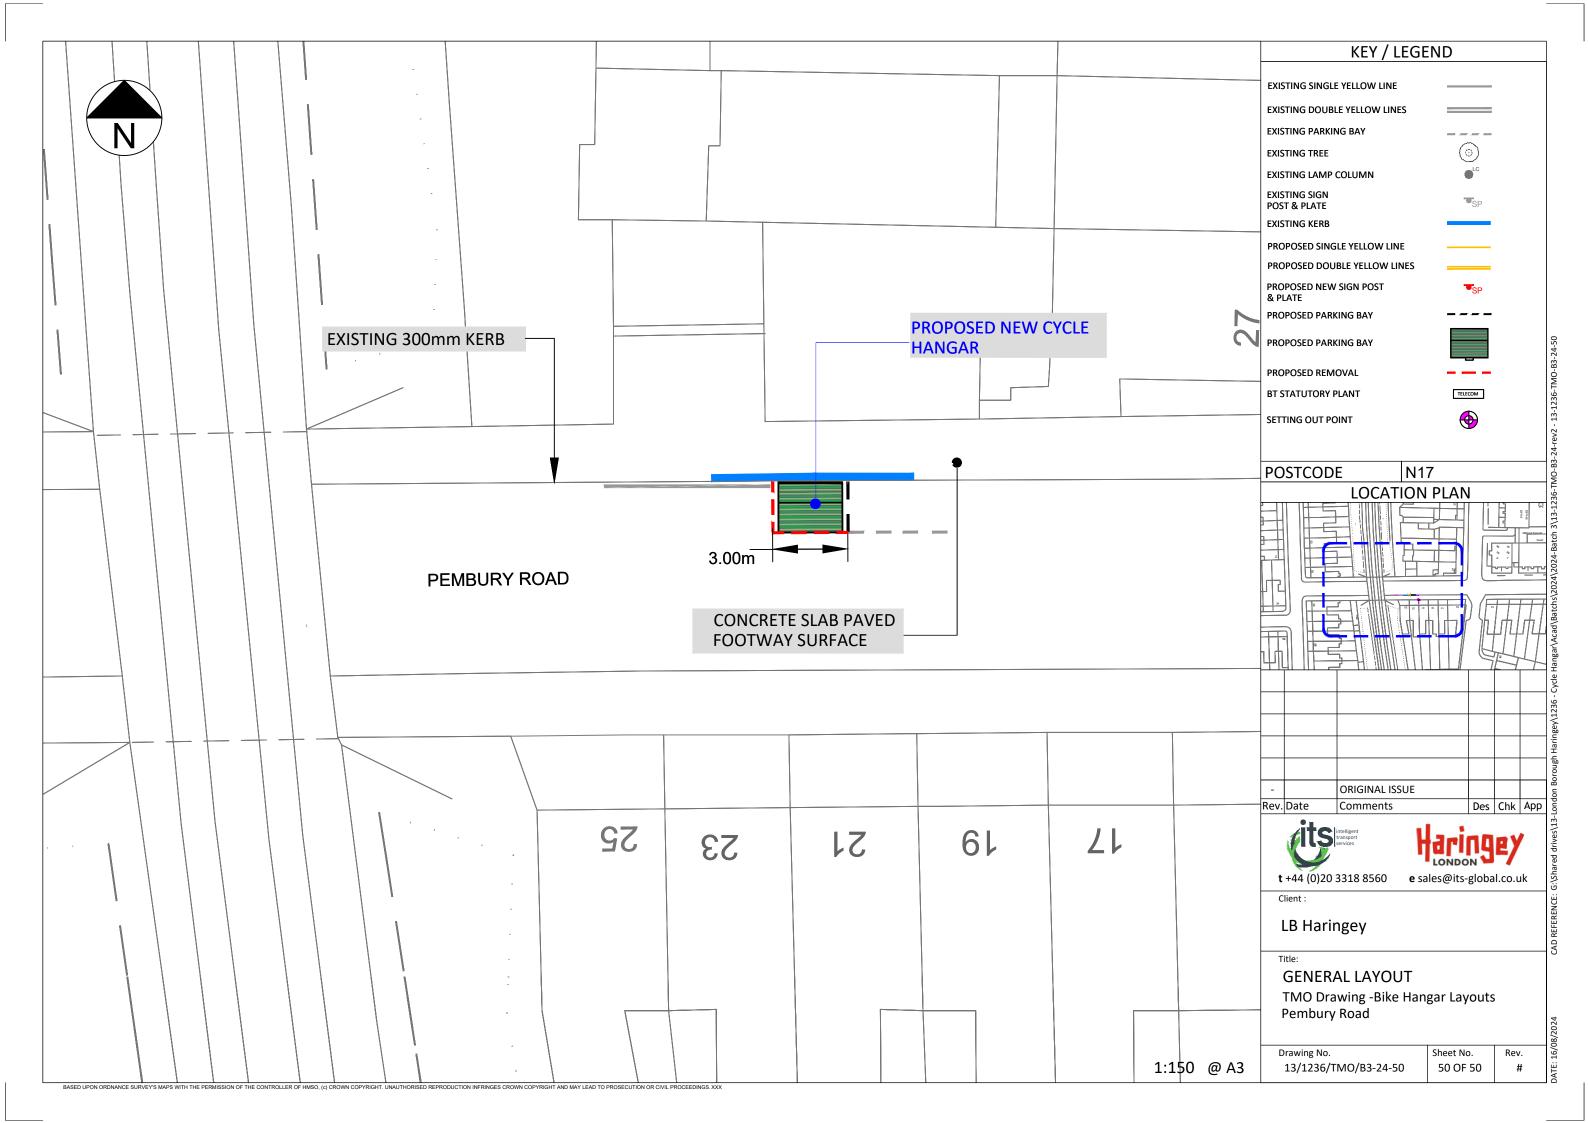

| KEY                                                                                                                     |                                                                                                                   |                                                                               |
|-------------------------------------------------------------------------------------------------------------------------|-------------------------------------------------------------------------------------------------------------------|-------------------------------------------------------------------------------|
|                                                                                                                         | EXISTING SINGLE                                                                                                   |                                                                               |
|                                                                                                                         | EXISTING DOUBL                                                                                                    |                                                                               |
| <b>II</b><br>                                                                                                           | EXISTING KERB B                                                                                                   |                                                                               |
|                                                                                                                         |                                                                                                                   | NG PARKING BAY MARKINGS<br>NG BIKE HANGER LOCATION                            |
|                                                                                                                         | NEW BIKE HANGE                                                                                                    |                                                                               |
| 5000                                                                                                                    | NEW PARKING BA                                                                                                    | Y MARKINGS                                                                    |
| 5223                                                                                                                    | REMOVE PARKIN                                                                                                     | G BAY MARKINGS                                                                |
| •                                                                                                                       | EXISTIN                                                                                                           | G 76MM POST WITH SIGN                                                         |
| •                                                                                                                       | REMOVE 76MM PO                                                                                                    | ST WITH SIGN                                                                  |
|                                                                                                                         | LAMP COLUMN WI                                                                                                    | TH SIGN                                                                       |
|                                                                                                                         | DROPPED KERB/C                                                                                                    | ROSSOVER                                                                      |
| ***                                                                                                                     |                                                                                                                   |                                                                               |
| LOCATIO                                                                                                                 | N PLAN                                                                                                            |                                                                               |
|                                                                                                                         |                                                                                                                   |                                                                               |
|                                                                                                                         |                                                                                                                   |                                                                               |
| Willan Roa                                                                                                              |                                                                                                                   |                                                                               |
| Willan Roa                                                                                                              |                                                                                                                   | ar)                                                                           |
| Willan Roa                                                                                                              | d N17<br>age (Bikehanga                                                                                           | ar)<br>EIGHBORHOODS                                                           |
| Willan Roa                                                                                                              | d N17<br>age (Bikehanga<br>MENT AND N<br>SCHEMES                                                                  | EIGHBORHOODS<br>SE, 10 STATION ROAD                                           |
| Willan Roa<br>WORKS<br>Cycle stora<br>PARKING<br>4th FLOOF<br>WOOD GF<br>SCALE                                          | d N17<br>age (Bikehanga<br>MENT AND N<br>SCHEMES<br>R ALEX HOUS<br>REEN, LONDO                                    | EIGHBORHOODS<br>SE, 10 STATION ROAD                                           |
| Willan Roa                                                                                                              | d N17<br>age (Bikehanga<br>MENT AND N<br>SCHEMES<br>R ALEX HOUS<br>REEN, LONDO                                    | EIGHBORHOODS<br>SE, 10 STATION ROAD                                           |
| Willan Roa                                                                                                              | d N17<br>age (Bikehanga<br>MENT AND N<br>SCHEMES<br>R ALEX HOUS<br>REEN, LONDO                                    | EIGHBORHOODS<br>SE, 10 STATION ROAD<br>ON N22 7TR                             |
| ENVIRON<br>PARKING<br>4th FLOOF                                                                                         | d N17<br>age (Bikehanga<br>MENT AND N<br>SCHEMES<br>R ALEX HOUS<br>REEN, LONDO                                    | EIGHBORHOODS<br>SE, 10 STATION ROAD<br>ON N22 7TR<br>DATE DRAWN<br>13/11/2024 |
| Willan Roa<br>WORKS<br>Cycle stora<br>ENVIRON<br>PARKING<br>4th FLOOF<br>WOOD GF<br>SCALE<br>1:200 @ A3<br>DRAWN<br>BMG | d N17<br>age (Bikehanga<br>MENT AND N<br>SCHEMES<br>R ALEX HOUS<br>REEN, LONDO<br>EEN, LONDO<br>CHECK<br>Initials | EIGHBORHOODS<br>SE, 10 STATION ROAD<br>ON N22 7TR<br>DATE DRAWN               |