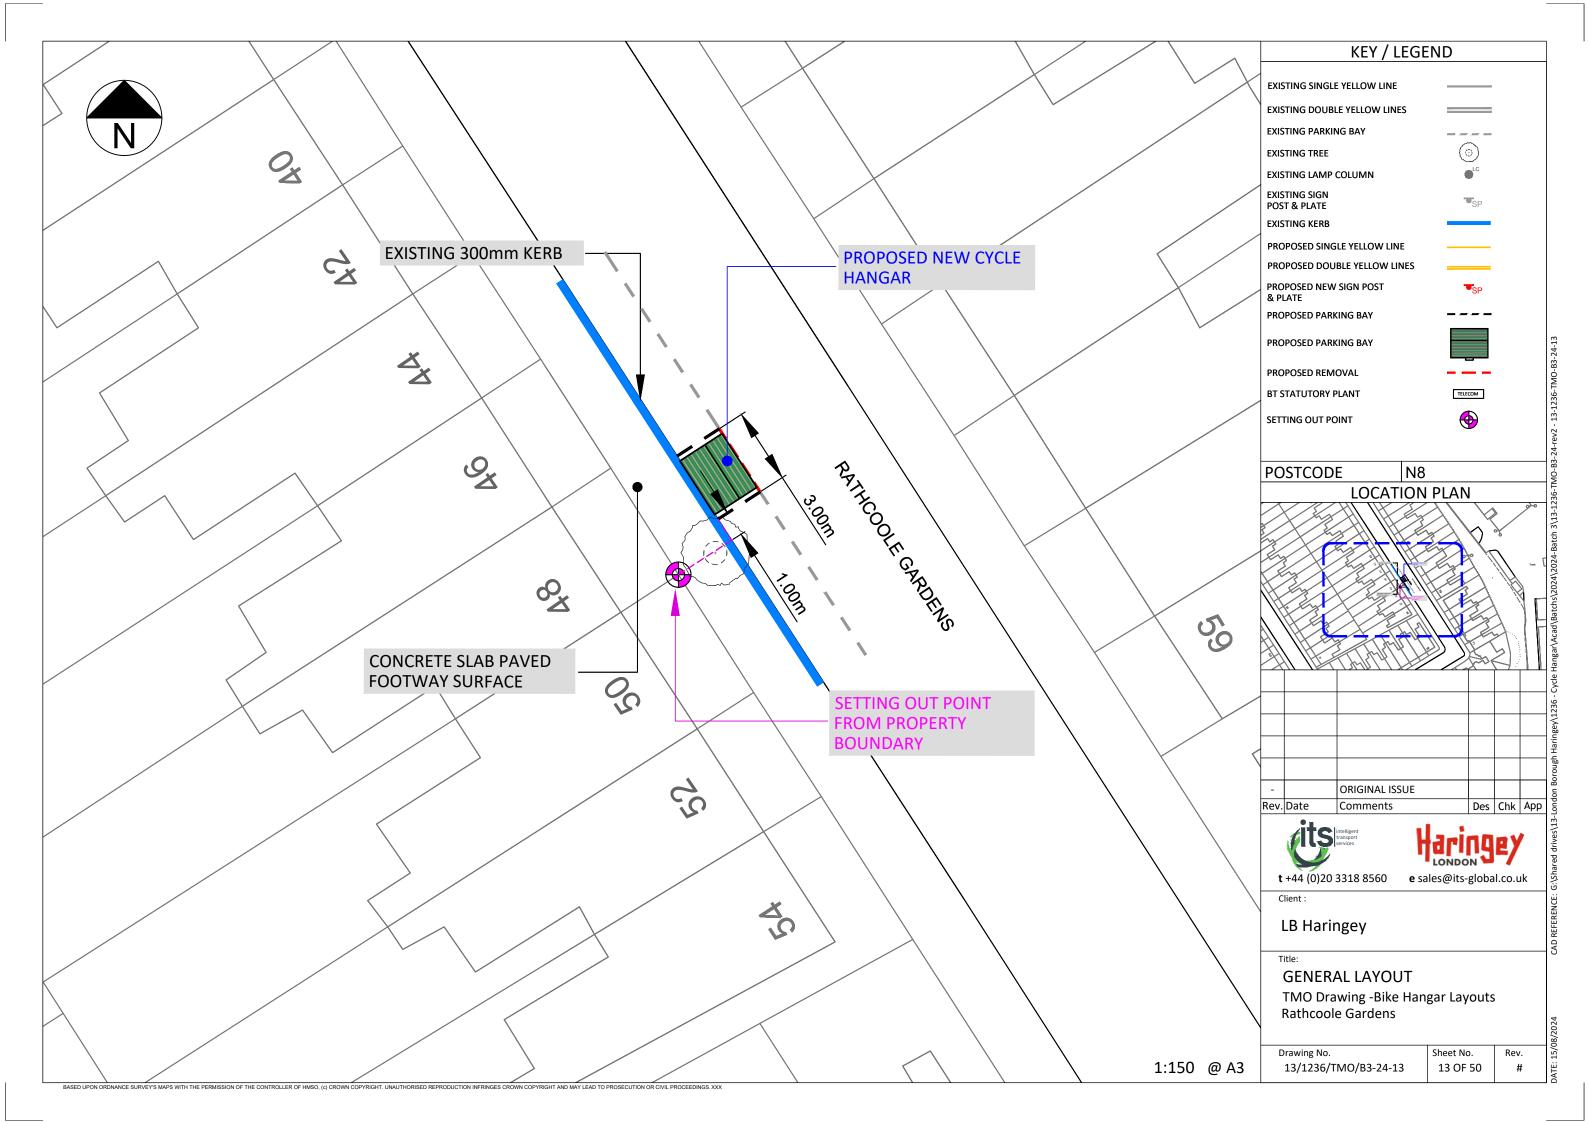

| KEY                                                                                                                     |                                                                                                                   |                                                                               |
|-------------------------------------------------------------------------------------------------------------------------|-------------------------------------------------------------------------------------------------------------------|-------------------------------------------------------------------------------|
|                                                                                                                         | EXISTING SINGLE                                                                                                   |                                                                               |
|                                                                                                                         | EXISTING DOUBL                                                                                                    |                                                                               |
| <b>II</b><br>                                                                                                           | EXISTING KERB B                                                                                                   |                                                                               |
|                                                                                                                         |                                                                                                                   | NG PARKING BAY MARKINGS<br>NG BIKE HANGER LOCATION                            |
|                                                                                                                         | NEW BIKE HANGE                                                                                                    |                                                                               |
| 5000                                                                                                                    | NEW PARKING BA                                                                                                    | Y MARKINGS                                                                    |
| 5223                                                                                                                    | REMOVE PARKIN                                                                                                     | G BAY MARKINGS                                                                |
| •                                                                                                                       | EXISTIN                                                                                                           | G 76MM POST WITH SIGN                                                         |
| •                                                                                                                       | REMOVE 76MM PO                                                                                                    | ST WITH SIGN                                                                  |
|                                                                                                                         | LAMP COLUMN WI                                                                                                    | TH SIGN                                                                       |
|                                                                                                                         | DROPPED KERB/C                                                                                                    | ROSSOVER                                                                      |
| ***                                                                                                                     |                                                                                                                   |                                                                               |
| LOCATIO                                                                                                                 | N PLAN                                                                                                            |                                                                               |
|                                                                                                                         |                                                                                                                   |                                                                               |
|                                                                                                                         |                                                                                                                   |                                                                               |
| Willan Roa                                                                                                              |                                                                                                                   |                                                                               |
| Willan Roa                                                                                                              |                                                                                                                   | ar)                                                                           |
| Willan Roa                                                                                                              | d N17<br>age (Bikehanga                                                                                           | ar)<br>EIGHBORHOODS                                                           |
| Willan Roa                                                                                                              | d N17<br>age (Bikehanga<br>MENT AND N<br>SCHEMES                                                                  | EIGHBORHOODS<br>SE, 10 STATION ROAD                                           |
| Willan Roa<br>WORKS<br>Cycle stora<br>PARKING<br>4th FLOOF<br>WOOD GF<br>SCALE                                          | d N17<br>age (Bikehanga<br>MENT AND N<br>SCHEMES<br>R ALEX HOUS<br>REEN, LONDO                                    | EIGHBORHOODS<br>SE, 10 STATION ROAD                                           |
| Willan Roa                                                                                                              | d N17<br>age (Bikehanga<br>MENT AND N<br>SCHEMES<br>R ALEX HOUS<br>REEN, LONDO                                    | EIGHBORHOODS<br>SE, 10 STATION ROAD                                           |
| Willan Roa                                                                                                              | d N17<br>age (Bikehanga<br>MENT AND N<br>SCHEMES<br>R ALEX HOUS<br>REEN, LONDO                                    | EIGHBORHOODS<br>SE, 10 STATION ROAD<br>ON N22 7TR                             |
| ENVIRON<br>PARKING<br>4th FLOOF                                                                                         | d N17<br>age (Bikehanga<br>MENT AND N<br>SCHEMES<br>R ALEX HOUS<br>REEN, LONDO                                    | EIGHBORHOODS<br>SE, 10 STATION ROAD<br>ON N22 7TR<br>DATE DRAWN<br>13/11/2024 |
| Willan Roa<br>WORKS<br>Cycle stora<br>ENVIRON<br>PARKING<br>4th FLOOF<br>WOOD GF<br>SCALE<br>1:200 @ A3<br>DRAWN<br>BMG | d N17<br>age (Bikehanga<br>MENT AND N<br>SCHEMES<br>R ALEX HOUS<br>REEN, LONDO<br>EEN, LONDO<br>CHECK<br>Initials | EIGHBORHOODS<br>SE, 10 STATION ROAD<br>ON N22 7TR<br>DATE DRAWN               |