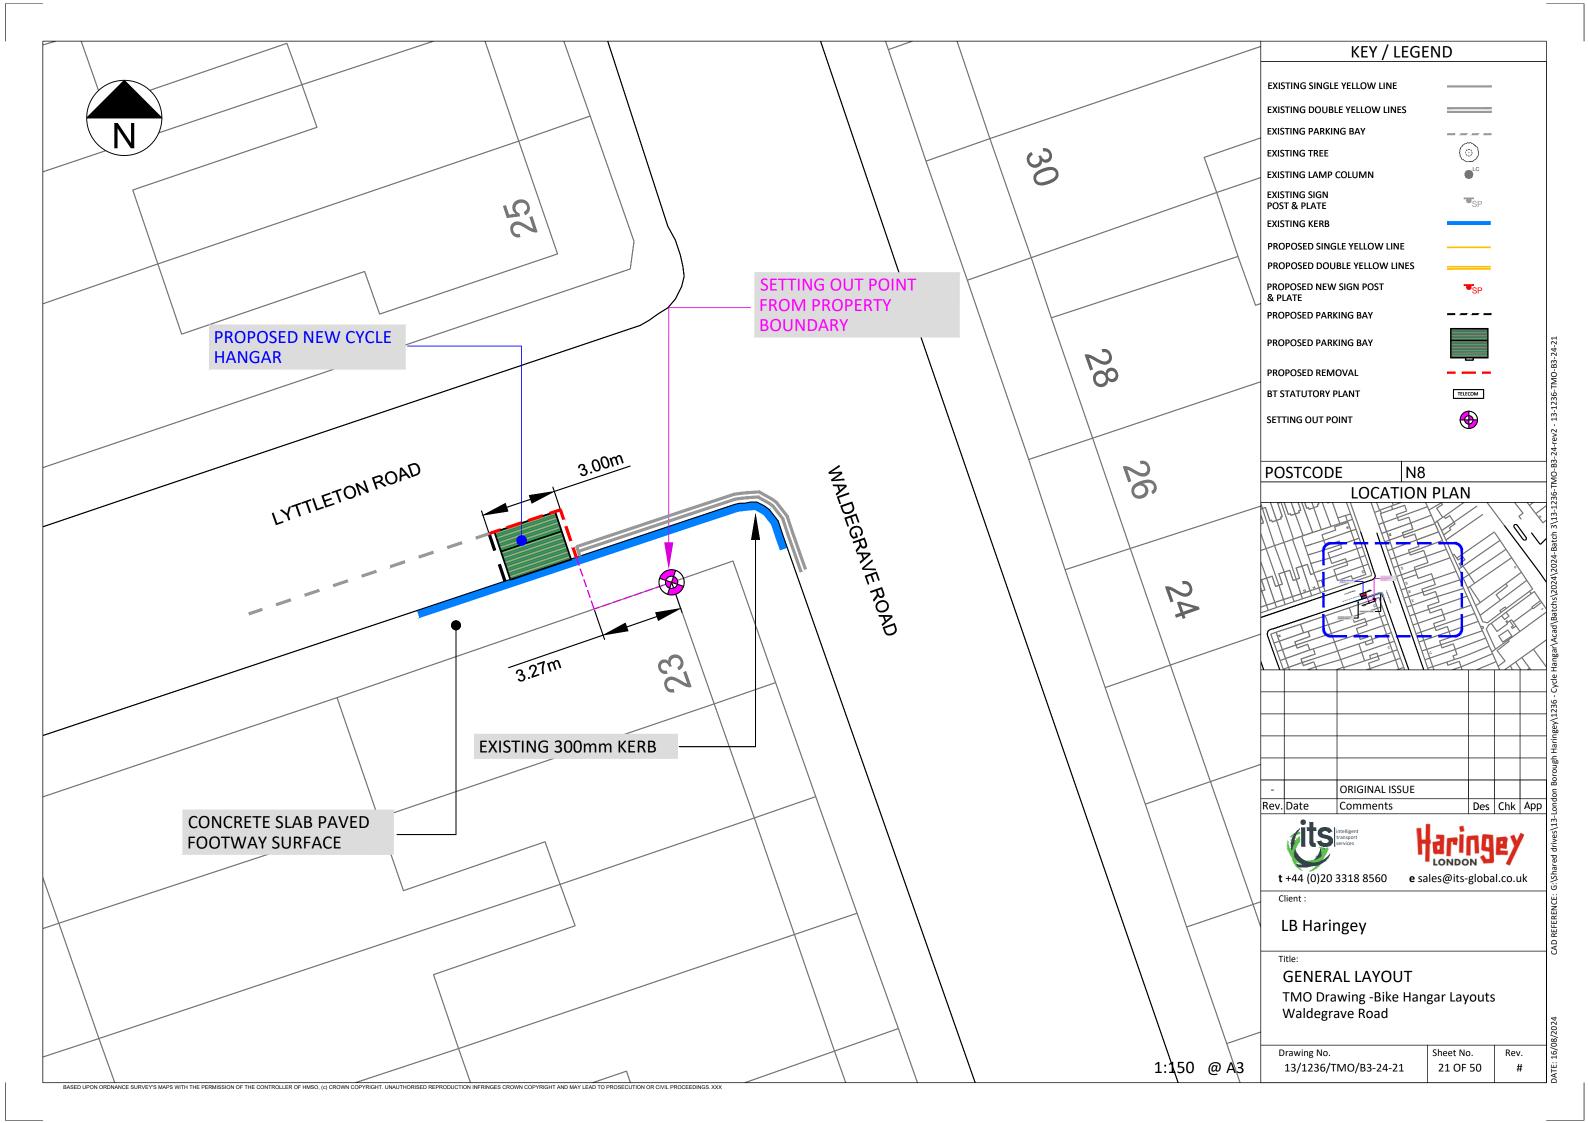

| KEY                                                                                                                     |                                                                                                                   |                                                                               |
|-------------------------------------------------------------------------------------------------------------------------|-------------------------------------------------------------------------------------------------------------------|-------------------------------------------------------------------------------|
|                                                                                                                         | EXISTING SINGLE                                                                                                   |                                                                               |
|                                                                                                                         | EXISTING DOUBL                                                                                                    |                                                                               |
| <b>II</b><br>                                                                                                           | EXISTING KERB B                                                                                                   |                                                                               |
|                                                                                                                         |                                                                                                                   | NG PARKING BAY MARKINGS<br>NG BIKE HANGER LOCATION                            |
|                                                                                                                         | NEW BIKE HANGE                                                                                                    |                                                                               |
| 5000                                                                                                                    | NEW PARKING BA                                                                                                    | Y MARKINGS                                                                    |
| 5223                                                                                                                    | REMOVE PARKIN                                                                                                     | G BAY MARKINGS                                                                |
| •                                                                                                                       | EXISTIN                                                                                                           | G 76MM POST WITH SIGN                                                         |
| •                                                                                                                       | REMOVE 76MM PO                                                                                                    | ST WITH SIGN                                                                  |
|                                                                                                                         | LAMP COLUMN WI                                                                                                    | TH SIGN                                                                       |
|                                                                                                                         | DROPPED KERB/C                                                                                                    | ROSSOVER                                                                      |
| ***                                                                                                                     |                                                                                                                   |                                                                               |
| LOCATIO                                                                                                                 | N PLAN                                                                                                            |                                                                               |
|                                                                                                                         |                                                                                                                   |                                                                               |
|                                                                                                                         |                                                                                                                   |                                                                               |
| Willan Roa                                                                                                              |                                                                                                                   |                                                                               |
| Willan Roa                                                                                                              |                                                                                                                   | ar)                                                                           |
| Willan Roa                                                                                                              | d N17<br>age (Bikehanga                                                                                           | ar)<br>EIGHBORHOODS                                                           |
| Willan Roa                                                                                                              | d N17<br>age (Bikehanga<br>MENT AND N<br>SCHEMES                                                                  | EIGHBORHOODS<br>SE, 10 STATION ROAD                                           |
| Willan Roa<br>WORKS<br>Cycle stora<br>PARKING<br>4th FLOOF<br>WOOD GF<br>SCALE                                          | d N17<br>age (Bikehanga<br>MENT AND N<br>SCHEMES<br>R ALEX HOUS<br>REEN, LONDO                                    | EIGHBORHOODS<br>SE, 10 STATION ROAD                                           |
| Willan Roa                                                                                                              | d N17<br>age (Bikehanga<br>MENT AND N<br>SCHEMES<br>R ALEX HOUS<br>REEN, LONDO                                    | EIGHBORHOODS<br>SE, 10 STATION ROAD                                           |
| Willan Roa                                                                                                              | d N17<br>age (Bikehanga<br>MENT AND N<br>SCHEMES<br>R ALEX HOUS<br>REEN, LONDO                                    | EIGHBORHOODS<br>SE, 10 STATION ROAD<br>ON N22 7TR                             |
| ENVIRON<br>PARKING<br>4th FLOOF                                                                                         | d N17<br>age (Bikehanga<br>MENT AND N<br>SCHEMES<br>R ALEX HOUS<br>REEN, LONDO                                    | EIGHBORHOODS<br>SE, 10 STATION ROAD<br>ON N22 7TR<br>DATE DRAWN<br>13/11/2024 |
| Willan Roa<br>WORKS<br>Cycle stora<br>ENVIRON<br>PARKING<br>4th FLOOF<br>WOOD GF<br>SCALE<br>1:200 @ A3<br>DRAWN<br>BMG | d N17<br>age (Bikehanga<br>MENT AND N<br>SCHEMES<br>R ALEX HOUS<br>REEN, LONDO<br>EEN, LONDO<br>CHECK<br>Initials | EIGHBORHOODS<br>SE, 10 STATION ROAD<br>ON N22 7TR<br>DATE DRAWN               |