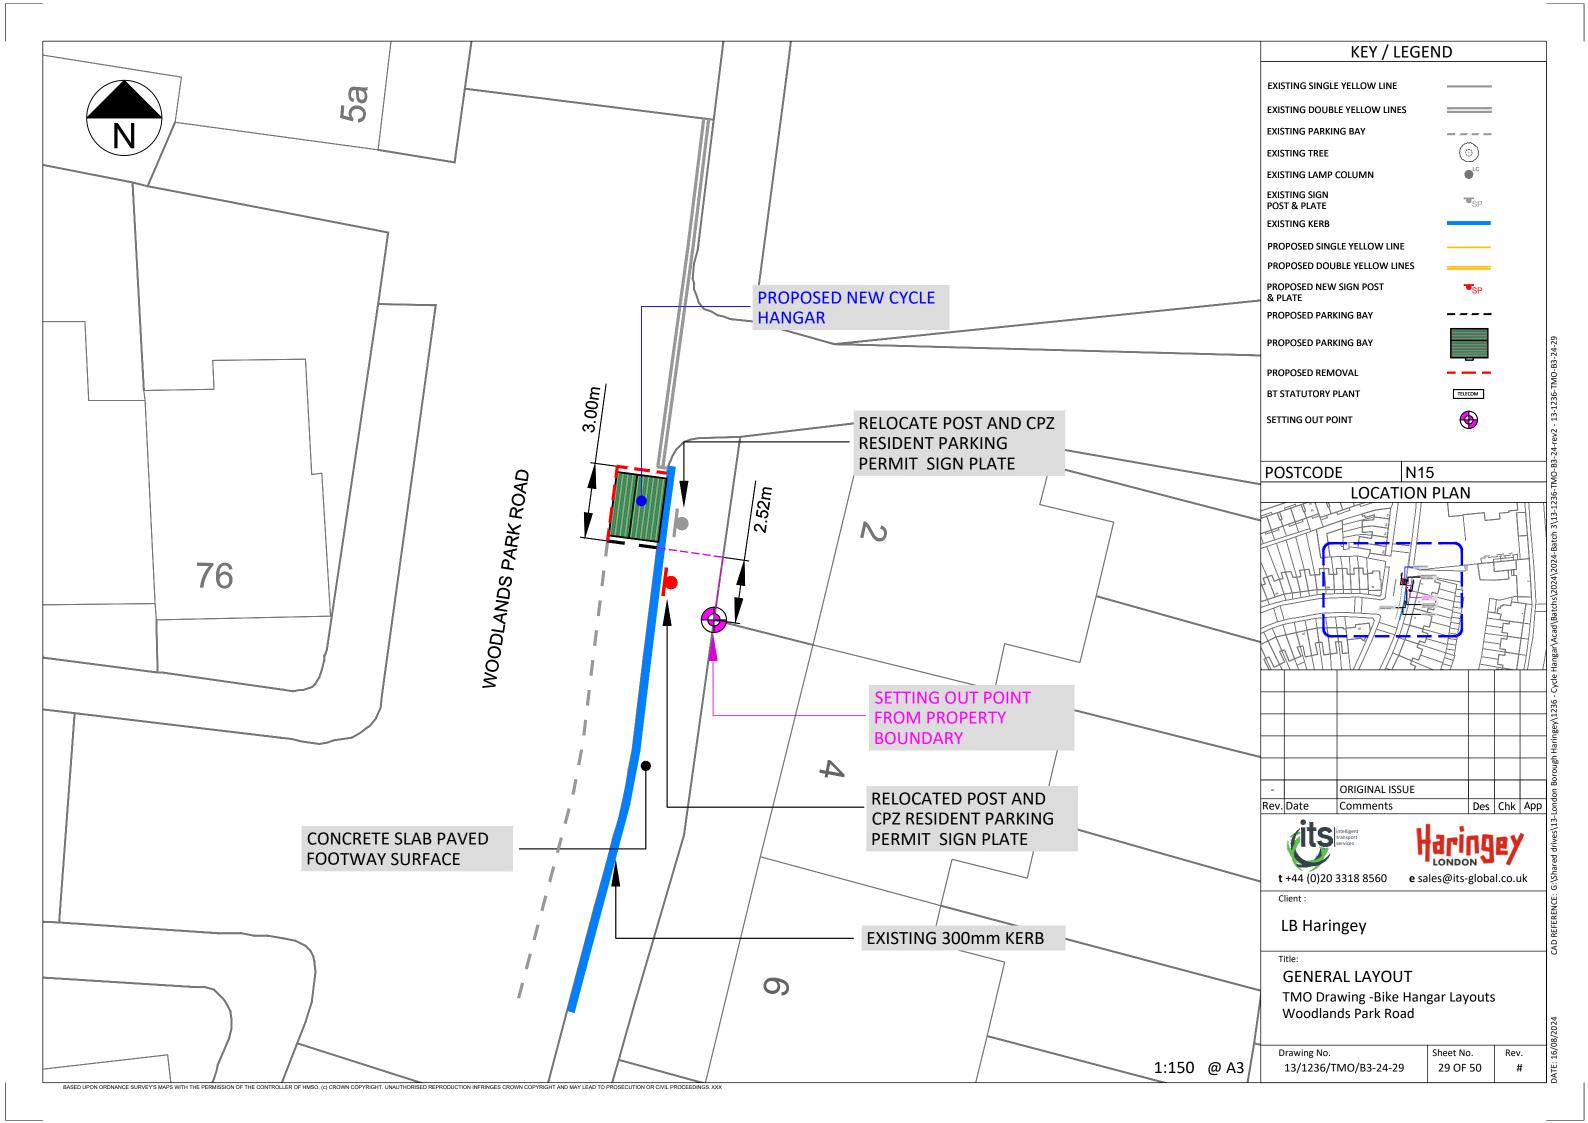

| KEY                                                                                                                     |                                                                                                                   |                                                                               |
|-------------------------------------------------------------------------------------------------------------------------|-------------------------------------------------------------------------------------------------------------------|-------------------------------------------------------------------------------|
|                                                                                                                         | EXISTING SINGLE                                                                                                   |                                                                               |
|                                                                                                                         | EXISTING DOUBL                                                                                                    |                                                                               |
| <b>II</b><br>                                                                                                           | EXISTING KERB B                                                                                                   |                                                                               |
|                                                                                                                         |                                                                                                                   | NG PARKING BAY MARKINGS<br>NG BIKE HANGER LOCATION                            |
|                                                                                                                         | NEW BIKE HANGE                                                                                                    |                                                                               |
| 5000                                                                                                                    | NEW PARKING BA                                                                                                    | Y MARKINGS                                                                    |
| 5223                                                                                                                    | REMOVE PARKIN                                                                                                     | G BAY MARKINGS                                                                |
| •                                                                                                                       | EXISTIN                                                                                                           | G 76MM POST WITH SIGN                                                         |
| •                                                                                                                       | REMOVE 76MM PO                                                                                                    | ST WITH SIGN                                                                  |
|                                                                                                                         | LAMP COLUMN WI                                                                                                    | TH SIGN                                                                       |
|                                                                                                                         | DROPPED KERB/C                                                                                                    | ROSSOVER                                                                      |
| ***                                                                                                                     |                                                                                                                   |                                                                               |
| LOCATIO                                                                                                                 | N PLAN                                                                                                            |                                                                               |
|                                                                                                                         |                                                                                                                   |                                                                               |
|                                                                                                                         |                                                                                                                   |                                                                               |
| Willan Roa                                                                                                              |                                                                                                                   |                                                                               |
| Willan Roa                                                                                                              |                                                                                                                   | ar)                                                                           |
| Willan Roa                                                                                                              | d N17<br>age (Bikehanga                                                                                           | ar)<br>EIGHBORHOODS                                                           |
| Willan Roa                                                                                                              | d N17<br>age (Bikehanga<br>MENT AND N<br>SCHEMES                                                                  | EIGHBORHOODS<br>SE, 10 STATION ROAD                                           |
| Willan Roa<br>WORKS<br>Cycle stora<br>PARKING<br>4th FLOOF<br>WOOD GF<br>SCALE                                          | d N17<br>age (Bikehanga<br>MENT AND N<br>SCHEMES<br>R ALEX HOUS<br>REEN, LONDO                                    | EIGHBORHOODS<br>SE, 10 STATION ROAD                                           |
| Willan Roa                                                                                                              | d N17<br>age (Bikehanga<br>MENT AND N<br>SCHEMES<br>R ALEX HOUS<br>REEN, LONDO                                    | EIGHBORHOODS<br>SE, 10 STATION ROAD                                           |
| Willan Roa                                                                                                              | d N17<br>age (Bikehanga<br>MENT AND N<br>SCHEMES<br>R ALEX HOUS<br>REEN, LONDO                                    | EIGHBORHOODS<br>SE, 10 STATION ROAD<br>ON N22 7TR                             |
| ENVIRON<br>PARKING<br>4th FLOOF                                                                                         | d N17<br>age (Bikehanga<br>MENT AND N<br>SCHEMES<br>R ALEX HOUS<br>REEN, LONDO                                    | EIGHBORHOODS<br>SE, 10 STATION ROAD<br>ON N22 7TR<br>DATE DRAWN<br>13/11/2024 |
| Willan Roa<br>WORKS<br>Cycle stora<br>ENVIRON<br>PARKING<br>4th FLOOF<br>WOOD GF<br>SCALE<br>1:200 @ A3<br>DRAWN<br>BMG | d N17<br>age (Bikehanga<br>MENT AND N<br>SCHEMES<br>R ALEX HOUS<br>REEN, LONDO<br>EEN, LONDO<br>CHECK<br>Initials | EIGHBORHOODS<br>SE, 10 STATION ROAD<br>ON N22 7TR<br>DATE DRAWN               |