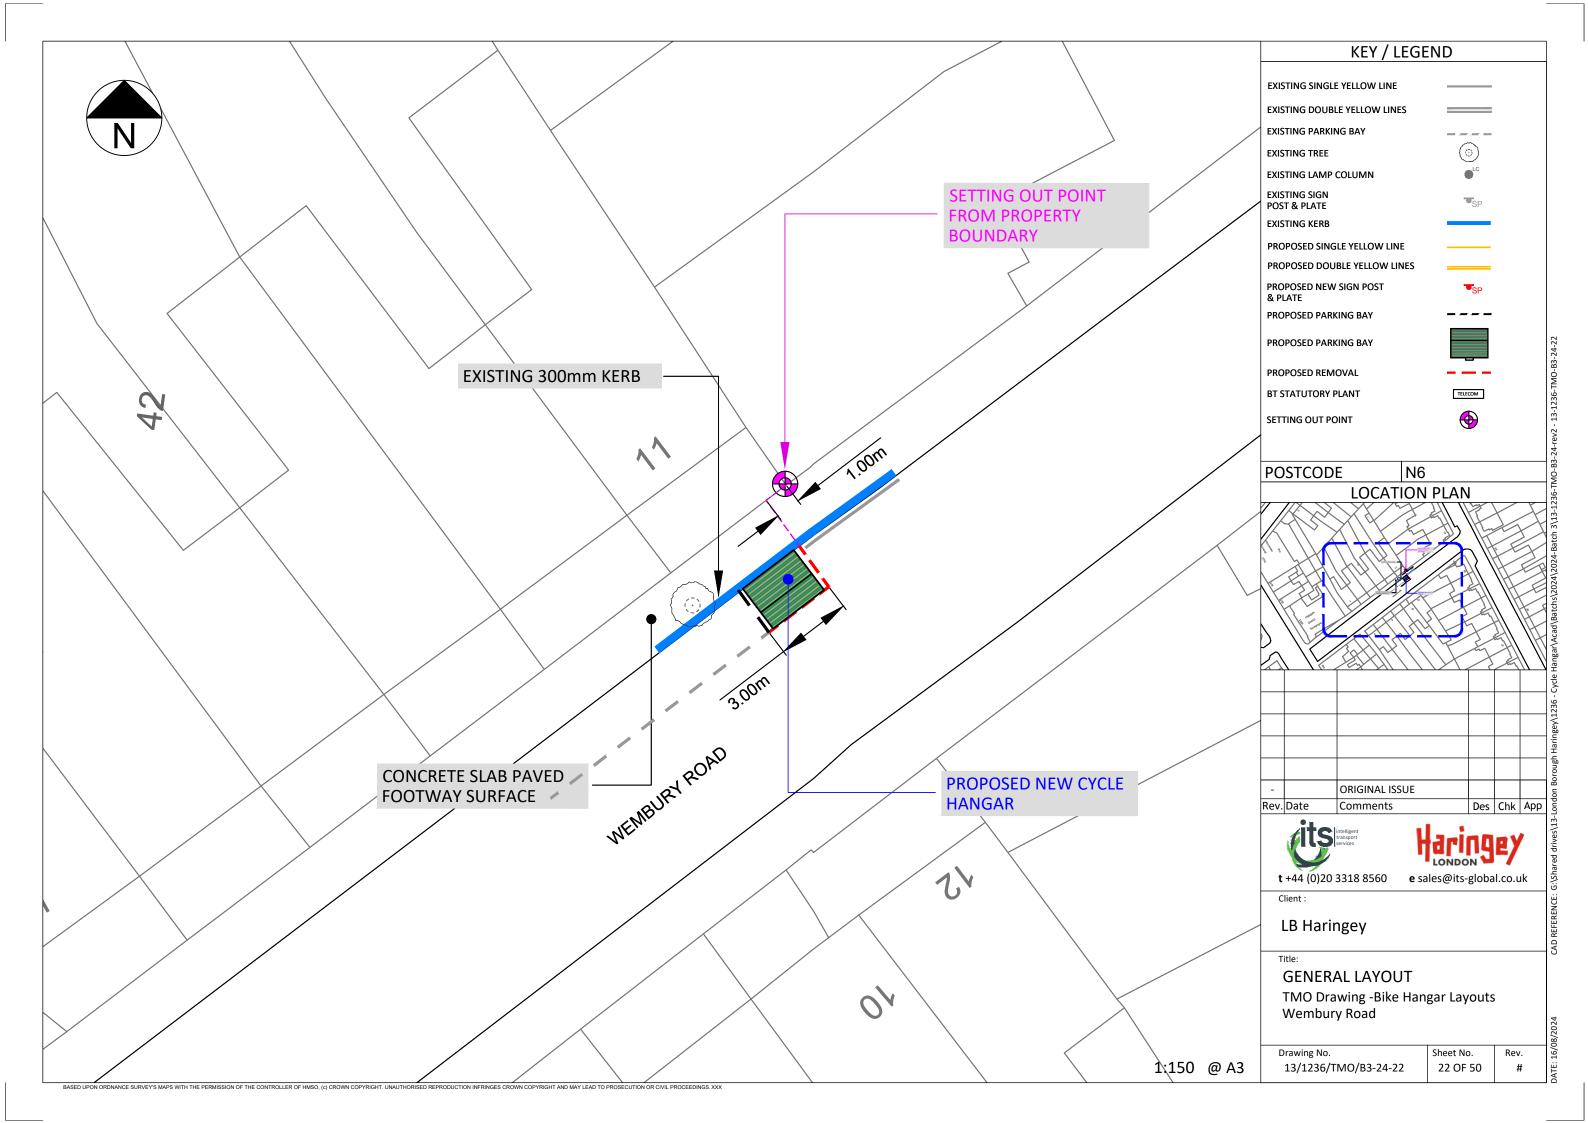

| KEY                                                                                                                     |                                                                                                                   |                                                                               |
|-------------------------------------------------------------------------------------------------------------------------|-------------------------------------------------------------------------------------------------------------------|-------------------------------------------------------------------------------|
|                                                                                                                         | EXISTING SINGLE                                                                                                   |                                                                               |
|                                                                                                                         | EXISTING DOUBL                                                                                                    |                                                                               |
| <b>II</b><br>                                                                                                           | EXISTING KERB B                                                                                                   |                                                                               |
|                                                                                                                         |                                                                                                                   | NG PARKING BAY MARKINGS<br>NG BIKE HANGER LOCATION                            |
|                                                                                                                         | NEW BIKE HANGE                                                                                                    |                                                                               |
| 5000                                                                                                                    | NEW PARKING BA                                                                                                    | Y MARKINGS                                                                    |
| 5223                                                                                                                    | REMOVE PARKIN                                                                                                     | G BAY MARKINGS                                                                |
| •                                                                                                                       | EXISTIN                                                                                                           | G 76MM POST WITH SIGN                                                         |
| •                                                                                                                       | REMOVE 76MM PO                                                                                                    | ST WITH SIGN                                                                  |
|                                                                                                                         | LAMP COLUMN WI                                                                                                    | TH SIGN                                                                       |
|                                                                                                                         | DROPPED KERB/C                                                                                                    | ROSSOVER                                                                      |
| ***                                                                                                                     |                                                                                                                   |                                                                               |
| LOCATIO                                                                                                                 | N PLAN                                                                                                            |                                                                               |
|                                                                                                                         |                                                                                                                   |                                                                               |
|                                                                                                                         |                                                                                                                   |                                                                               |
| Willan Roa                                                                                                              |                                                                                                                   |                                                                               |
| Willan Roa                                                                                                              |                                                                                                                   | ar)                                                                           |
| Willan Roa                                                                                                              | d N17<br>age (Bikehanga                                                                                           | ar)<br>EIGHBORHOODS                                                           |
| Willan Roa                                                                                                              | d N17<br>age (Bikehanga<br>MENT AND N<br>SCHEMES                                                                  | EIGHBORHOODS<br>SE, 10 STATION ROAD                                           |
| Willan Roa<br>WORKS<br>Cycle stora<br>PARKING<br>4th FLOOF<br>WOOD GF<br>SCALE                                          | d N17<br>age (Bikehanga<br>MENT AND N<br>SCHEMES<br>R ALEX HOUS<br>REEN, LONDO                                    | EIGHBORHOODS<br>SE, 10 STATION ROAD                                           |
| Willan Roa                                                                                                              | d N17<br>age (Bikehanga<br>MENT AND N<br>SCHEMES<br>R ALEX HOUS<br>REEN, LONDO                                    | EIGHBORHOODS<br>SE, 10 STATION ROAD                                           |
| Willan Roa                                                                                                              | d N17<br>age (Bikehanga<br>MENT AND N<br>SCHEMES<br>R ALEX HOUS<br>REEN, LONDO                                    | EIGHBORHOODS<br>SE, 10 STATION ROAD<br>ON N22 7TR                             |
| ENVIRON<br>PARKING<br>4th FLOOF                                                                                         | d N17<br>age (Bikehanga<br>MENT AND N<br>SCHEMES<br>R ALEX HOUS<br>REEN, LONDO                                    | EIGHBORHOODS<br>SE, 10 STATION ROAD<br>ON N22 7TR<br>DATE DRAWN<br>13/11/2024 |
| Willan Roa<br>WORKS<br>Cycle stora<br>ENVIRON<br>PARKING<br>4th FLOOF<br>WOOD GF<br>SCALE<br>1:200 @ A3<br>DRAWN<br>BMG | d N17<br>age (Bikehanga<br>MENT AND N<br>SCHEMES<br>R ALEX HOUS<br>REEN, LONDO<br>EEN, LONDO<br>CHECK<br>Initials | EIGHBORHOODS<br>SE, 10 STATION ROAD<br>ON N22 7TR<br>DATE DRAWN               |