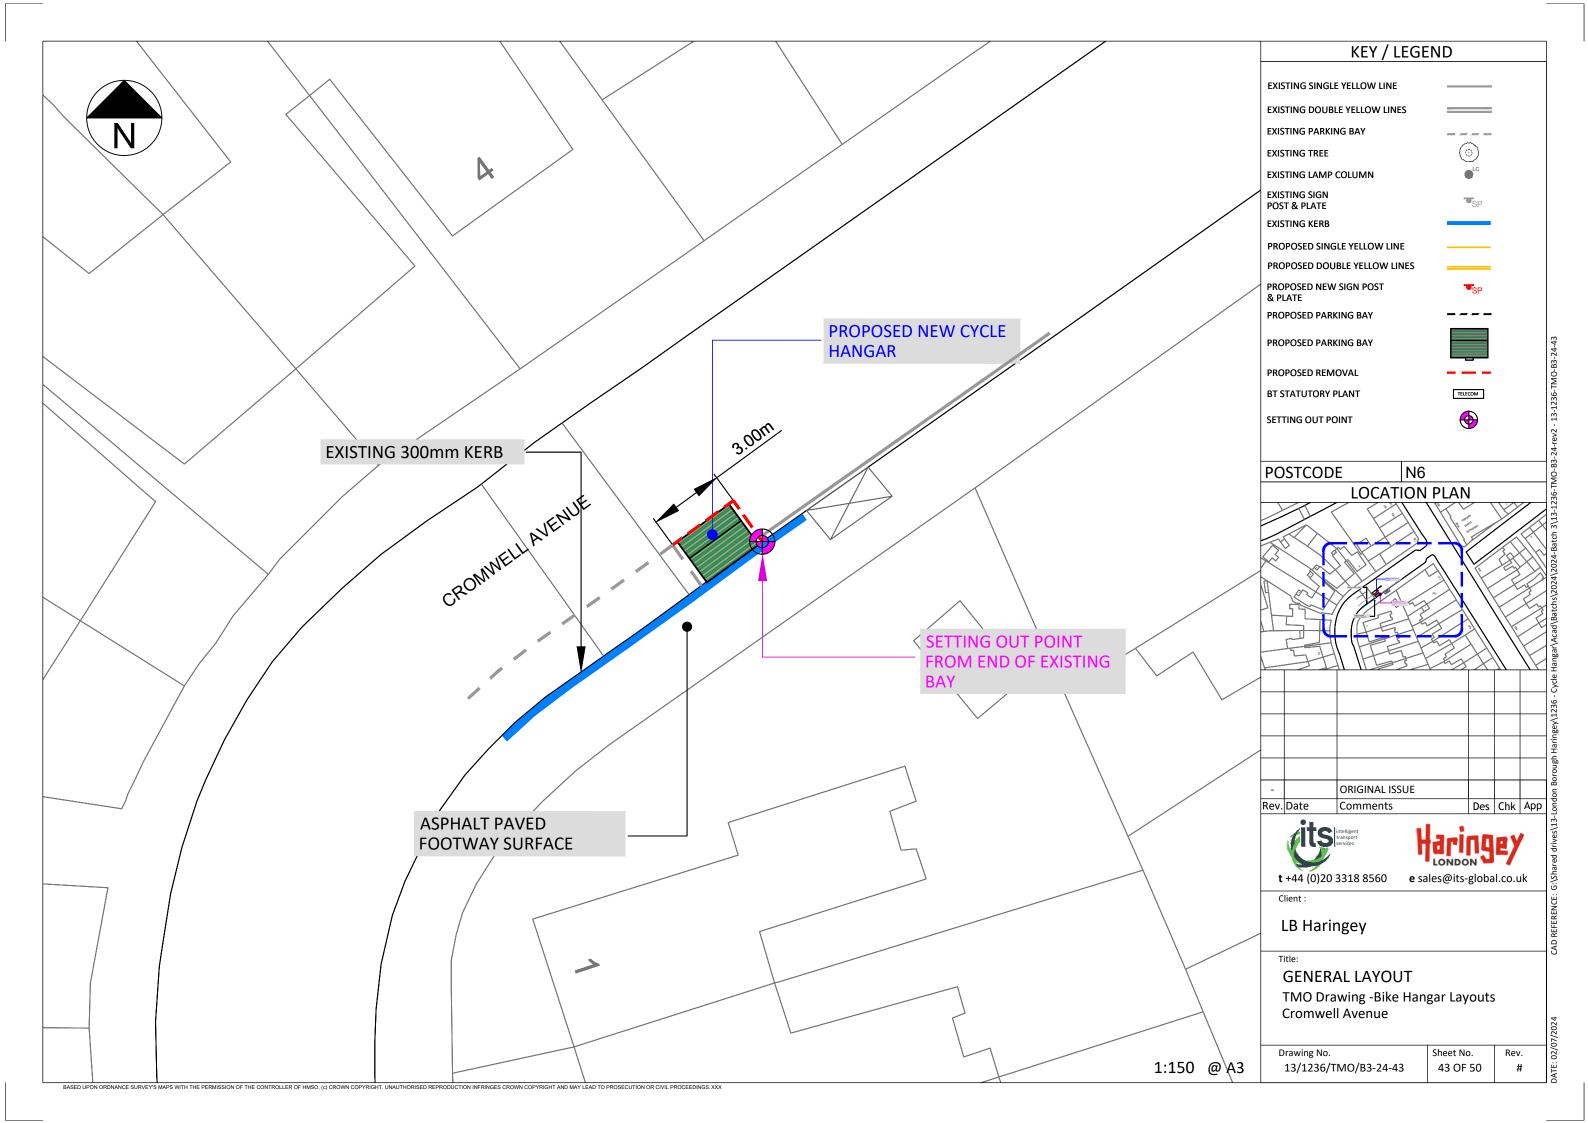

| KEY                                                                                                                     |                                                                                                                   |                                                                               |
|-------------------------------------------------------------------------------------------------------------------------|-------------------------------------------------------------------------------------------------------------------|-------------------------------------------------------------------------------|
|                                                                                                                         | EXISTING SINGLE                                                                                                   |                                                                               |
|                                                                                                                         | EXISTING DOUBL                                                                                                    |                                                                               |
| <b>II</b><br>                                                                                                           | EXISTING KERB B                                                                                                   |                                                                               |
|                                                                                                                         |                                                                                                                   | NG PARKING BAY MARKINGS<br>NG BIKE HANGER LOCATION                            |
|                                                                                                                         | NEW BIKE HANGE                                                                                                    |                                                                               |
| 5000                                                                                                                    | NEW PARKING BA                                                                                                    | Y MARKINGS                                                                    |
| 5223                                                                                                                    | REMOVE PARKIN                                                                                                     | G BAY MARKINGS                                                                |
| •                                                                                                                       | EXISTIN                                                                                                           | G 76MM POST WITH SIGN                                                         |
| •                                                                                                                       | REMOVE 76MM PO                                                                                                    | ST WITH SIGN                                                                  |
|                                                                                                                         | LAMP COLUMN WI                                                                                                    | TH SIGN                                                                       |
|                                                                                                                         | DROPPED KERB/C                                                                                                    | ROSSOVER                                                                      |
| ***                                                                                                                     |                                                                                                                   |                                                                               |
| LOCATIO                                                                                                                 | N PLAN                                                                                                            |                                                                               |
|                                                                                                                         |                                                                                                                   |                                                                               |
|                                                                                                                         |                                                                                                                   |                                                                               |
| Willan Roa                                                                                                              |                                                                                                                   |                                                                               |
| Willan Roa                                                                                                              |                                                                                                                   | ar)                                                                           |
| Willan Roa                                                                                                              | d N17<br>age (Bikehanga                                                                                           | ar)<br>EIGHBORHOODS                                                           |
| Willan Roa                                                                                                              | d N17<br>age (Bikehanga<br>MENT AND N<br>SCHEMES                                                                  | EIGHBORHOODS<br>SE, 10 STATION ROAD                                           |
| Willan Roa<br>WORKS<br>Cycle stora<br>PARKING<br>4th FLOOF<br>WOOD GF<br>SCALE                                          | d N17<br>age (Bikehanga<br>MENT AND N<br>SCHEMES<br>R ALEX HOUS<br>REEN, LONDO                                    | EIGHBORHOODS<br>SE, 10 STATION ROAD                                           |
| Willan Roa                                                                                                              | d N17<br>age (Bikehanga<br>MENT AND N<br>SCHEMES<br>R ALEX HOUS<br>REEN, LONDO                                    | EIGHBORHOODS<br>SE, 10 STATION ROAD                                           |
| Willan Roa                                                                                                              | d N17<br>age (Bikehanga<br>MENT AND N<br>SCHEMES<br>R ALEX HOUS<br>REEN, LONDO                                    | EIGHBORHOODS<br>SE, 10 STATION ROAD<br>ON N22 7TR                             |
| ENVIRON<br>PARKING<br>4th FLOOF                                                                                         | d N17<br>age (Bikehanga<br>MENT AND N<br>SCHEMES<br>R ALEX HOUS<br>REEN, LONDO                                    | EIGHBORHOODS<br>SE, 10 STATION ROAD<br>ON N22 7TR<br>DATE DRAWN<br>13/11/2024 |
| Willan Roa<br>WORKS<br>Cycle stora<br>ENVIRON<br>PARKING<br>4th FLOOF<br>WOOD GF<br>SCALE<br>1:200 @ A3<br>DRAWN<br>BMG | d N17<br>age (Bikehanga<br>MENT AND N<br>SCHEMES<br>R ALEX HOUS<br>REEN, LONDO<br>EEN, LONDO<br>CHECK<br>Initials | EIGHBORHOODS<br>SE, 10 STATION ROAD<br>ON N22 7TR<br>DATE DRAWN               |