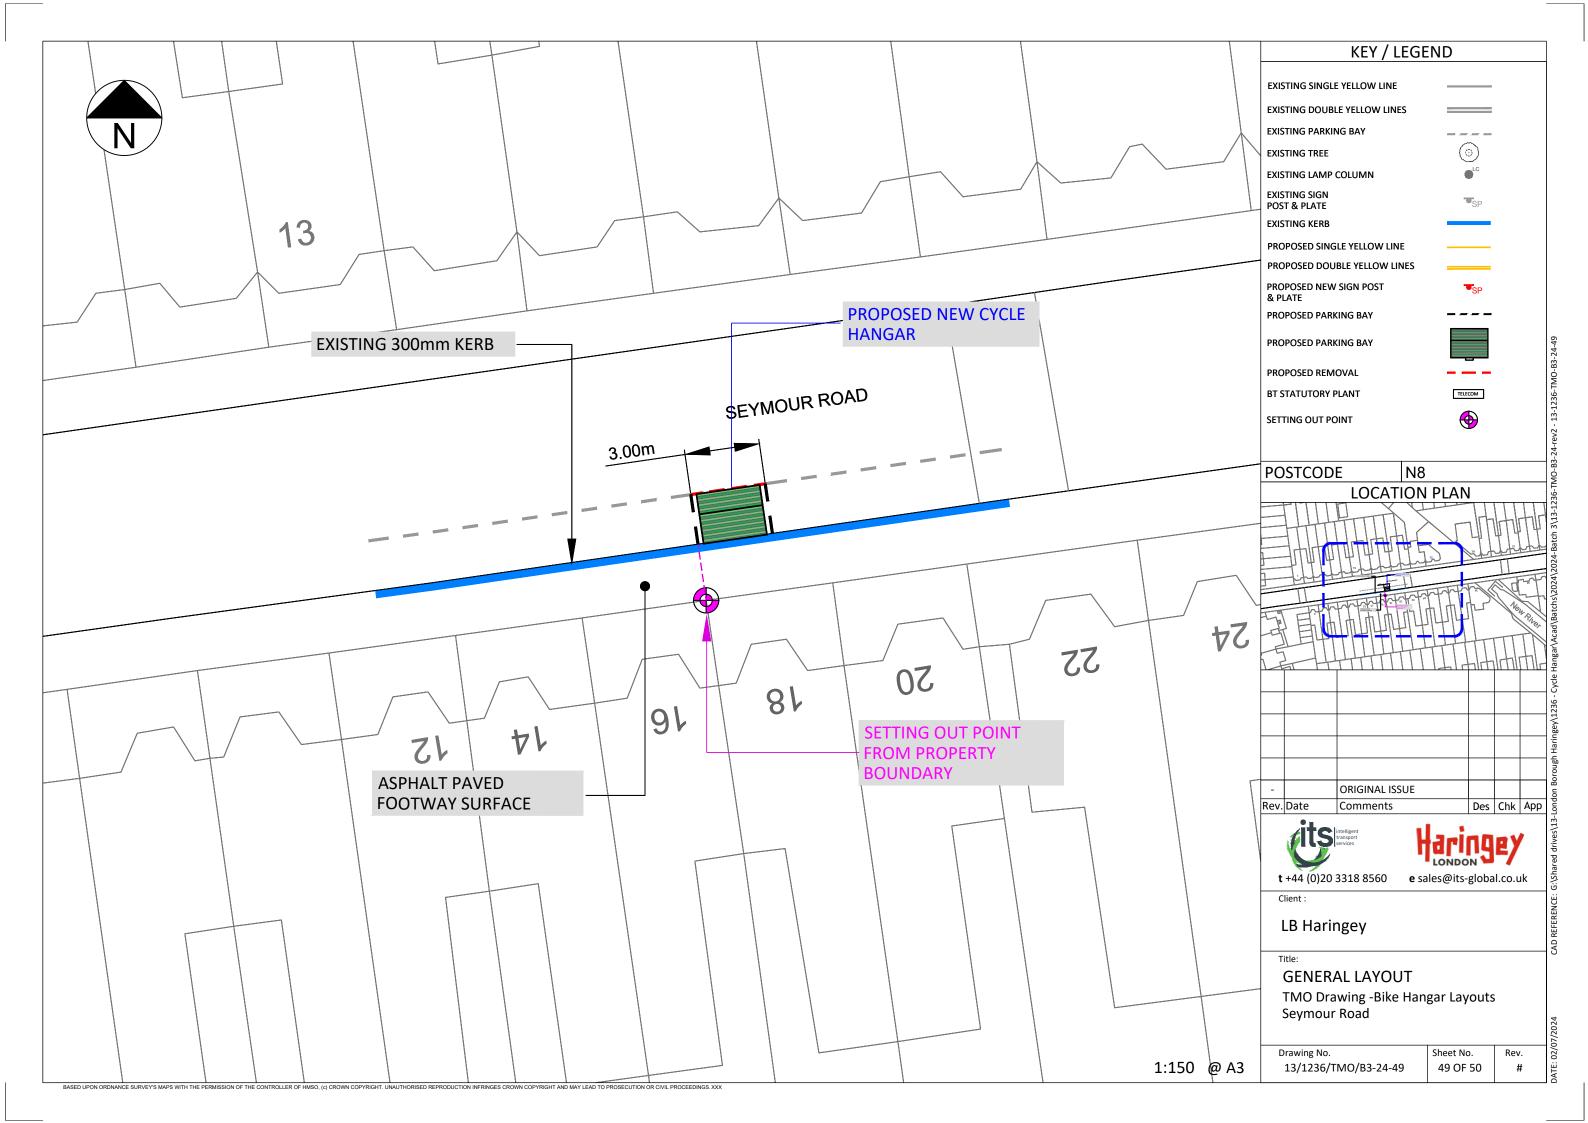

| KEY                                                                                                                     |                                                                                                                   |                                                                               |
|-------------------------------------------------------------------------------------------------------------------------|-------------------------------------------------------------------------------------------------------------------|-------------------------------------------------------------------------------|
|                                                                                                                         | EXISTING SINGLE                                                                                                   |                                                                               |
|                                                                                                                         | EXISTING DOUBL                                                                                                    |                                                                               |
| <b>II</b><br>                                                                                                           | EXISTING KERB B                                                                                                   |                                                                               |
|                                                                                                                         |                                                                                                                   | NG PARKING BAY MARKINGS<br>NG BIKE HANGER LOCATION                            |
|                                                                                                                         | NEW BIKE HANGE                                                                                                    |                                                                               |
| 5000                                                                                                                    | NEW PARKING BA                                                                                                    | Y MARKINGS                                                                    |
| 5223                                                                                                                    | REMOVE PARKIN                                                                                                     | G BAY MARKINGS                                                                |
| •                                                                                                                       | EXISTIN                                                                                                           | G 76MM POST WITH SIGN                                                         |
| •                                                                                                                       | REMOVE 76MM PO                                                                                                    | ST WITH SIGN                                                                  |
|                                                                                                                         | LAMP COLUMN WI                                                                                                    | TH SIGN                                                                       |
|                                                                                                                         | DROPPED KERB/C                                                                                                    | ROSSOVER                                                                      |
| ***                                                                                                                     |                                                                                                                   |                                                                               |
| LOCATIO                                                                                                                 | N PLAN                                                                                                            |                                                                               |
|                                                                                                                         |                                                                                                                   |                                                                               |
|                                                                                                                         |                                                                                                                   |                                                                               |
| Willan Roa                                                                                                              |                                                                                                                   |                                                                               |
| Willan Roa                                                                                                              |                                                                                                                   | ar)                                                                           |
| Willan Roa                                                                                                              | d N17<br>age (Bikehanga                                                                                           | ar)<br>EIGHBORHOODS                                                           |
| Willan Roa                                                                                                              | d N17<br>age (Bikehanga<br>MENT AND N<br>SCHEMES                                                                  | EIGHBORHOODS<br>SE, 10 STATION ROAD                                           |
| Willan Roa<br>WORKS<br>Cycle stora<br>PARKING<br>4th FLOOF<br>WOOD GF<br>SCALE                                          | d N17<br>age (Bikehanga<br>MENT AND N<br>SCHEMES<br>R ALEX HOUS<br>REEN, LONDO                                    | EIGHBORHOODS<br>SE, 10 STATION ROAD                                           |
| Willan Roa                                                                                                              | d N17<br>age (Bikehanga<br>MENT AND N<br>SCHEMES<br>R ALEX HOUS<br>REEN, LONDO                                    | EIGHBORHOODS<br>SE, 10 STATION ROAD                                           |
| Willan Roa                                                                                                              | d N17<br>age (Bikehanga<br>MENT AND N<br>SCHEMES<br>R ALEX HOUS<br>REEN, LONDO                                    | EIGHBORHOODS<br>SE, 10 STATION ROAD<br>ON N22 7TR                             |
| ENVIRON<br>PARKING<br>4th FLOOF                                                                                         | d N17<br>age (Bikehanga<br>MENT AND N<br>SCHEMES<br>R ALEX HOUS<br>REEN, LONDO                                    | EIGHBORHOODS<br>SE, 10 STATION ROAD<br>ON N22 7TR<br>DATE DRAWN<br>13/11/2024 |
| Willan Roa<br>WORKS<br>Cycle stora<br>ENVIRON<br>PARKING<br>4th FLOOF<br>WOOD GF<br>SCALE<br>1:200 @ A3<br>DRAWN<br>BMG | d N17<br>age (Bikehanga<br>MENT AND N<br>SCHEMES<br>R ALEX HOUS<br>REEN, LONDO<br>EEN, LONDO<br>CHECK<br>Initials | EIGHBORHOODS<br>SE, 10 STATION ROAD<br>ON N22 7TR<br>DATE DRAWN               |