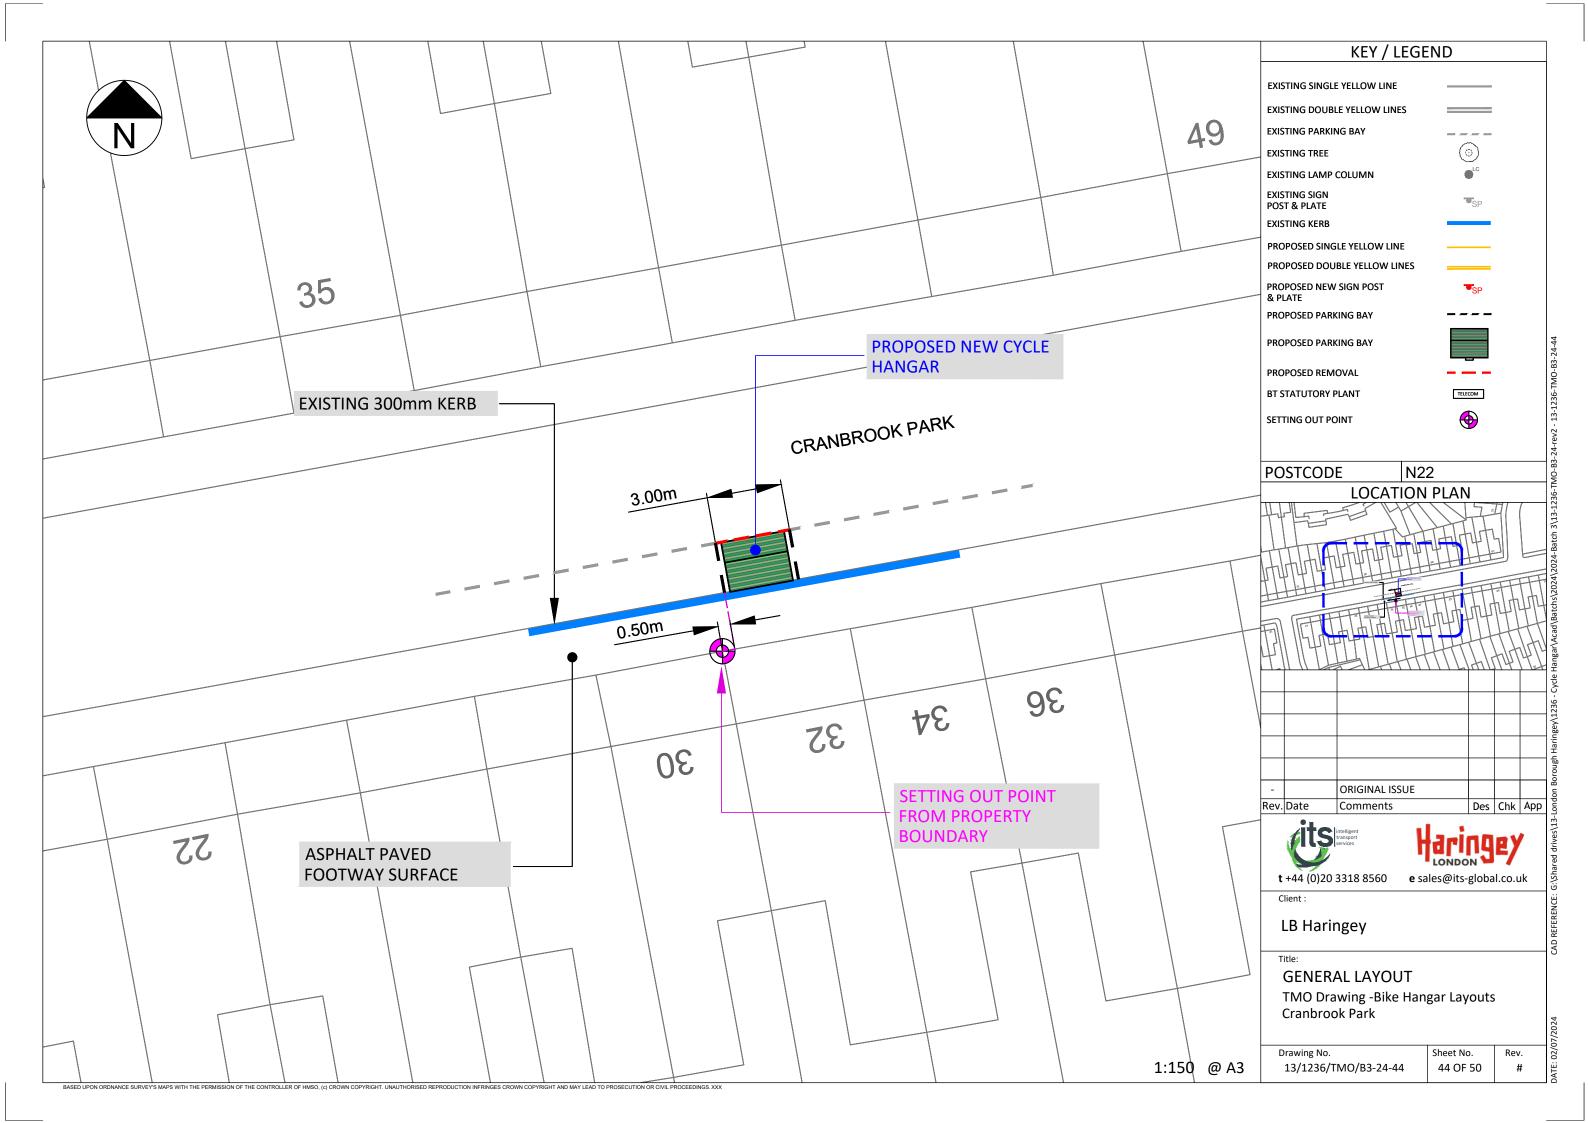

| KEY                                                                                                                     |                                                                                                                   |                                                                               |
|-------------------------------------------------------------------------------------------------------------------------|-------------------------------------------------------------------------------------------------------------------|-------------------------------------------------------------------------------|
|                                                                                                                         | EXISTING SINGLE                                                                                                   |                                                                               |
|                                                                                                                         | EXISTING DOUBL                                                                                                    |                                                                               |
| <b>II</b><br>                                                                                                           | EXISTING KERB B                                                                                                   |                                                                               |
|                                                                                                                         |                                                                                                                   | NG PARKING BAY MARKINGS<br>NG BIKE HANGER LOCATION                            |
|                                                                                                                         | NEW BIKE HANGE                                                                                                    |                                                                               |
| 5000                                                                                                                    | NEW PARKING BA                                                                                                    | Y MARKINGS                                                                    |
| 5223                                                                                                                    | REMOVE PARKIN                                                                                                     | G BAY MARKINGS                                                                |
| •                                                                                                                       | EXISTIN                                                                                                           | G 76MM POST WITH SIGN                                                         |
| •                                                                                                                       | REMOVE 76MM PO                                                                                                    | ST WITH SIGN                                                                  |
|                                                                                                                         | LAMP COLUMN WI                                                                                                    | TH SIGN                                                                       |
|                                                                                                                         | DROPPED KERB/C                                                                                                    | ROSSOVER                                                                      |
| ***                                                                                                                     |                                                                                                                   |                                                                               |
| LOCATIO                                                                                                                 | N PLAN                                                                                                            |                                                                               |
|                                                                                                                         |                                                                                                                   |                                                                               |
|                                                                                                                         |                                                                                                                   |                                                                               |
| Willan Roa                                                                                                              |                                                                                                                   |                                                                               |
| Willan Roa                                                                                                              |                                                                                                                   | ar)                                                                           |
| Willan Roa                                                                                                              | d N17<br>age (Bikehanga                                                                                           | ar)<br>EIGHBORHOODS                                                           |
| Willan Roa                                                                                                              | d N17<br>age (Bikehanga<br>MENT AND N<br>SCHEMES                                                                  | EIGHBORHOODS<br>SE, 10 STATION ROAD                                           |
| Willan Roa<br>WORKS<br>Cycle stora<br>PARKING<br>4th FLOOF<br>WOOD GF<br>SCALE                                          | d N17<br>age (Bikehanga<br>MENT AND N<br>SCHEMES<br>R ALEX HOUS<br>REEN, LONDO                                    | EIGHBORHOODS<br>SE, 10 STATION ROAD                                           |
| Willan Roa                                                                                                              | d N17<br>age (Bikehanga<br>MENT AND N<br>SCHEMES<br>R ALEX HOUS<br>REEN, LONDO                                    | EIGHBORHOODS<br>SE, 10 STATION ROAD                                           |
| Willan Roa                                                                                                              | d N17<br>age (Bikehanga<br>MENT AND N<br>SCHEMES<br>R ALEX HOUS<br>REEN, LONDO                                    | EIGHBORHOODS<br>SE, 10 STATION ROAD<br>ON N22 7TR                             |
| ENVIRON<br>PARKING<br>4th FLOOF                                                                                         | d N17<br>age (Bikehanga<br>MENT AND N<br>SCHEMES<br>R ALEX HOUS<br>REEN, LONDO                                    | EIGHBORHOODS<br>SE, 10 STATION ROAD<br>ON N22 7TR<br>DATE DRAWN<br>13/11/2024 |
| Willan Roa<br>WORKS<br>Cycle stora<br>ENVIRON<br>PARKING<br>4th FLOOF<br>WOOD GF<br>SCALE<br>1:200 @ A3<br>DRAWN<br>BMG | d N17<br>age (Bikehanga<br>MENT AND N<br>SCHEMES<br>R ALEX HOUS<br>REEN, LONDO<br>EEN, LONDO<br>CHECK<br>Initials | EIGHBORHOODS<br>SE, 10 STATION ROAD<br>ON N22 7TR<br>DATE DRAWN               |