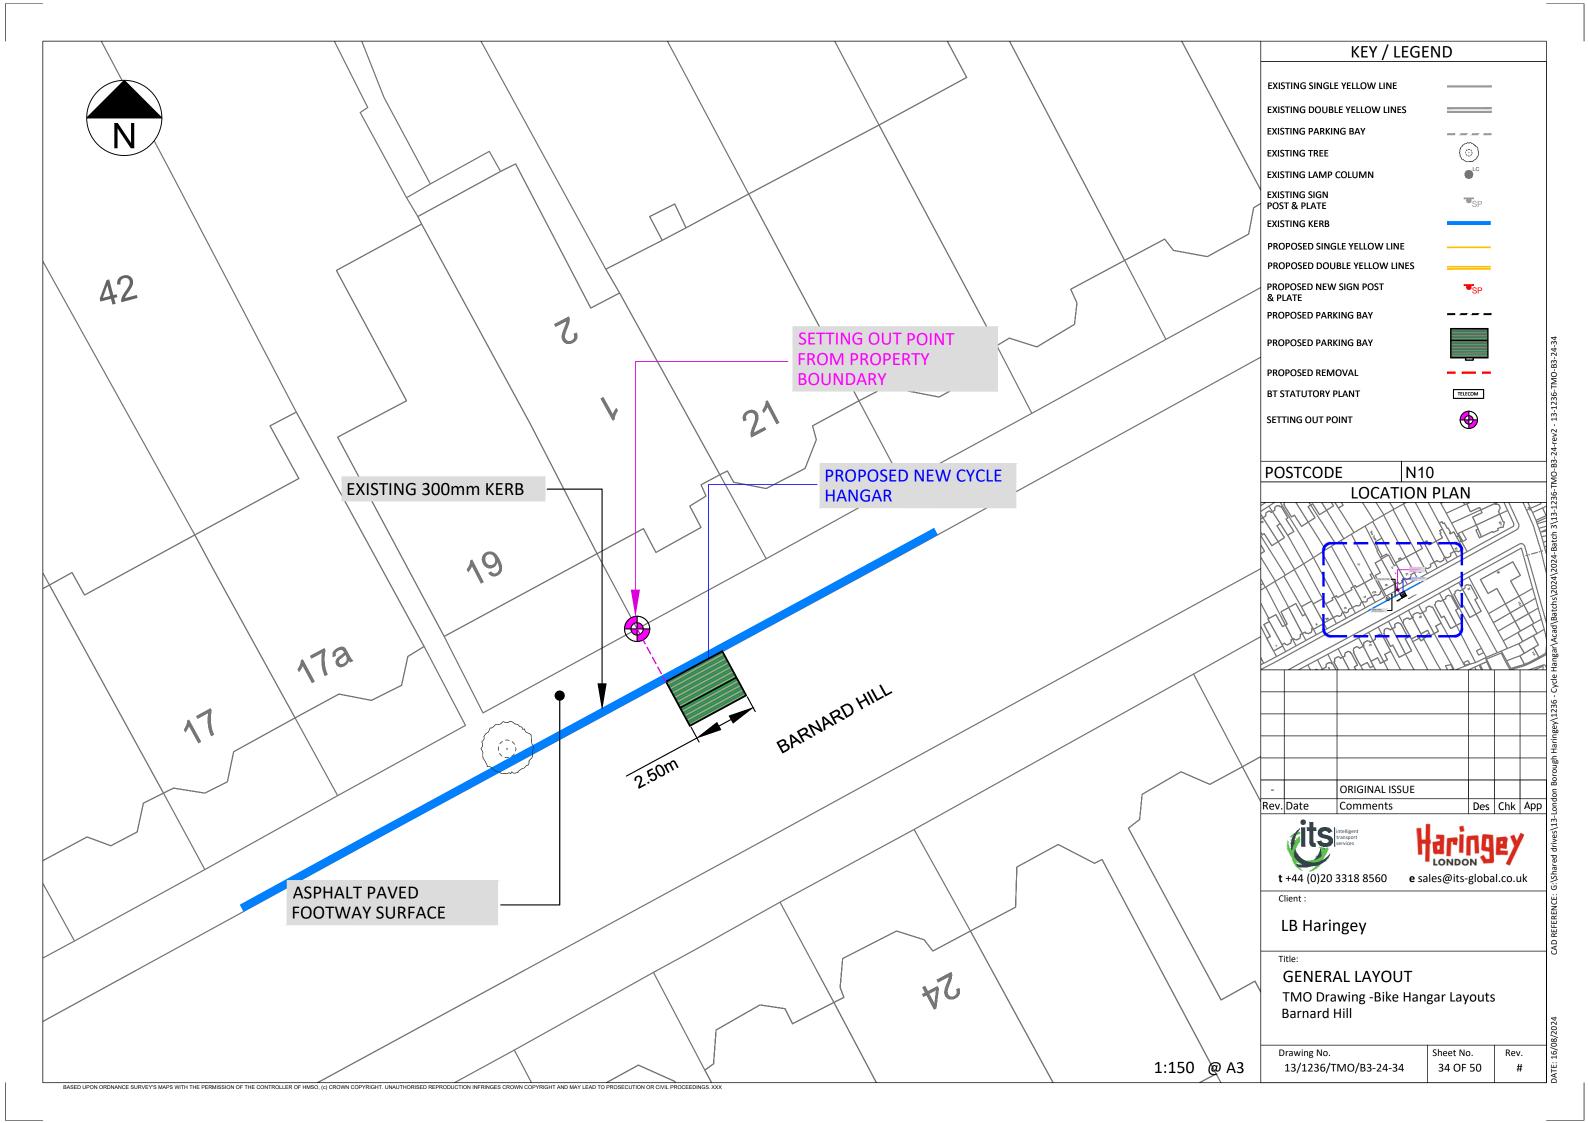

SCHEMES<br>R ALEX HOUS<br>REEN, LONDO                                    | EIGHBORHOODS<br>SE, 10 STATION ROAD<br>ON N22 7TR                             |
| ENVIRON<br>PARKING<br>4th FLOOF                                                                                         | d N17<br>age (Bikehanga<br>MENT AND N<br>SCHEMES<br>R ALEX HOUS<br>REEN, LONDO                                    | EIGHBORHOODS<br>SE, 10 STATION ROAD<br>ON N22 7TR<br>DATE DRAWN<br>13/11/2024 |
| Willan Roa<br>WORKS<br>Cycle stora<br>ENVIRON<br>PARKING<br>4th FLOOF<br>WOOD GF<br>SCALE<br>1:200 @ A3<br>DRAWN<br>BMG | d N17<br>age (Bikehanga<br>MENT AND N<br>SCHEMES<br>R ALEX HOUS<br>REEN, LONDO<br>EEN, LONDO<br>CHECK<br>Initials | EIGHBORHOODS<br>SE, 10 STATION ROAD<br>ON N22 7TR<br>DATE DRAWN               |





















| KEY                                   |                  |                     |
|---------------------------------------|------------------|---------------------|
|                                       | EXISTING SINGLE  |                     |
|                                       | EXISTING DOUBLE  |                     |
| EXISTING KERB BLIP MARKINGS           |                  |                     |
| EXISTING BIKE HANGER LOCATION         |                  |                     |
| NEW BIKE HANGER LOCATION              |                  |                     |
| 2223                                  | NEW PARKING BAY  | MARKINGS            |
| E E REMOVE PARKING BAY MARKINGS       |                  | BAY MARKINGS        |
| EXISTING 76MM POST WITH SIGN