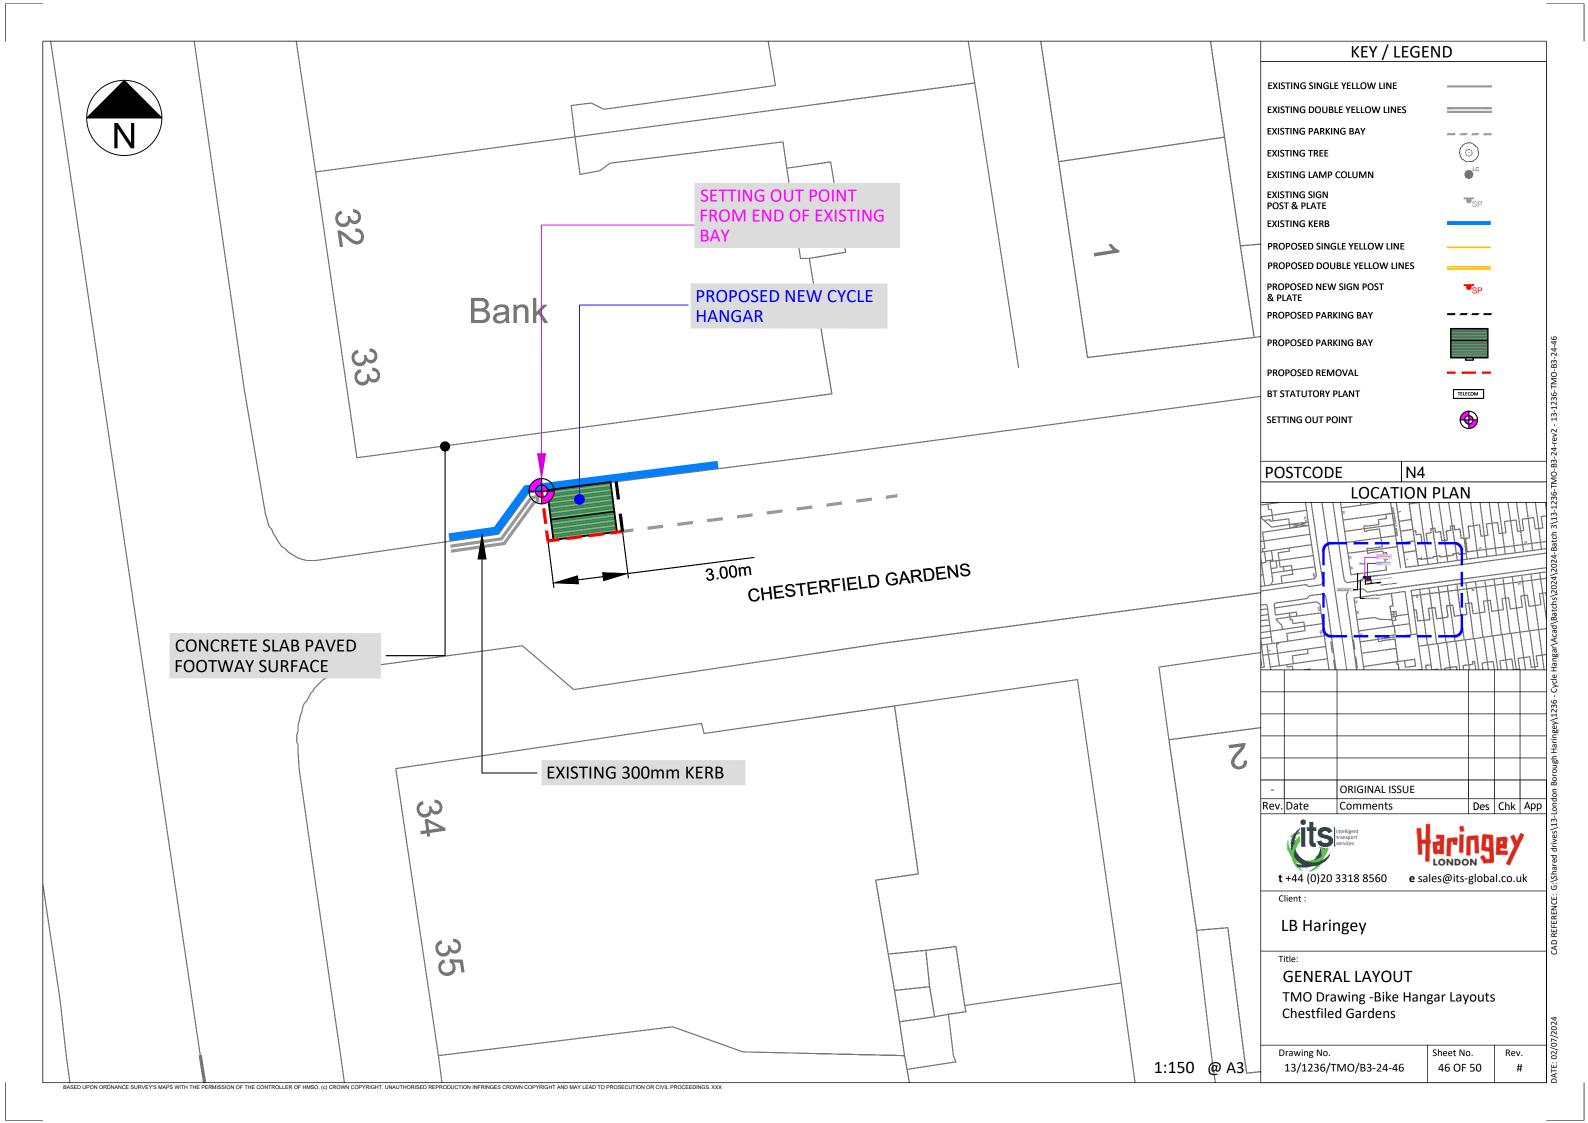

| KEY                                   |                  |                     |
|---------------------------------------|------------------|---------------------|
|                                       | EXISTING SINGLE  |                     |
|                                       | EXISTING DOUBLE  |                     |
| EXISTING KERB BLIP MARKINGS           |                  |                     |
| EXISTING BIKE HANGER LOCATION         |                  |                     |
| NEW BIKE HANGER LOCATION              |                  |                     |
| 2223                                  | NEW PARKING BAY  | MARKINGS            |
| E E REMOVE PARKING BAY MARKINGS       |                  | BAY MARKINGS        |
| EXISTING 76MM POST WITH SIGN          |                  | 76MM POST WITH SIGN |
| REMOVE 76MM POST WITH SIGN            |                  | T WITH SIGN         |
|                                       | LAMP COLUMN WITH | I SIGN              |
|                                       | DROPPED KERB/CR  | OSSOVER             |
|                                       |                  |                     |
| LOCATION PLAN                         |                  |                     |
|                                       |                  |                     |
|                                       |                  |                     |
|                                       |                  |                     |
|                                       |                  |                     |
|                                       |                  |                     |
|                                       |                  |                     |
|                                       |                  |                     |
|                                       |                  |                     |
|                                       |                  |                     |
|                                       |                  |                     |
| SITE LOCATION                         |                  |                     |
| Summerhill Road N15                   |                  |                     |
|                                       |                  |                     |
|                                       |                  |                     |
|                                       |                  |                     |
| WORKS                                 |                  |                     |
| Cycle stora                           | ge (Bikehanga    | r)                  |
|                                       |                  |                     |
|                                       |                  |                     |
|                                       |                  |                     |
|                                       |                  | IGHBORHOODS         |
| PARKING                               |                  |                     |
|                                       |                  |                     |
| 4th FLOOR ALEX HOUSE, 10 STATION ROAD |                  |                     |
| WOOD GR                               | EEN, LONDOI      | N N22 7TR           |
| SCALE                                 |                  |                     |
| 1:200 @ A3                            |                  |                     |
|                                       |                  |                     |
| DRAWN                                 | CHECK            | DATE DRAWN          |
| BMG                                   | Initials         | 13/11/2024          |
|                                       |                  |                     |
| DRAWING NO.                           |                  |                     |
| BH-24-25-B3-41                        |                  | Haringey            |
| LONDON M                              |                  |                     |