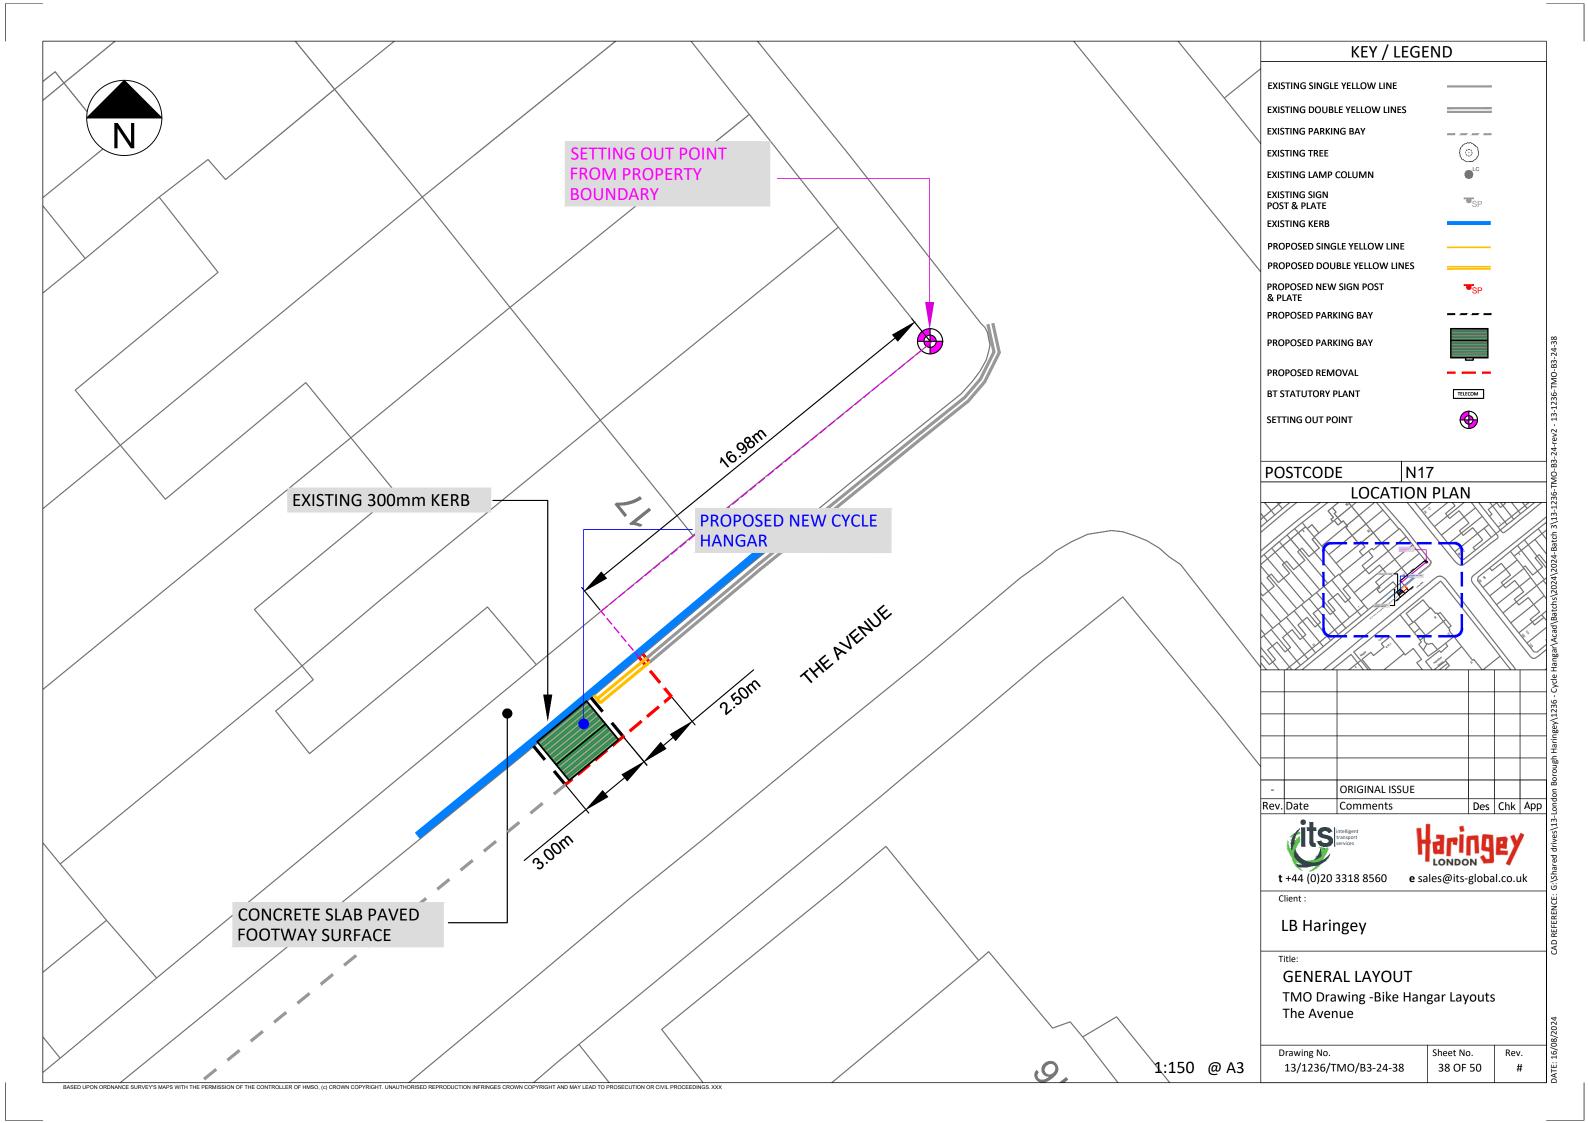

| KEY                                                                                                                     |                                                                                                                   |                                                                               |
|-------------------------------------------------------------------------------------------------------------------------|-------------------------------------------------------------------------------------------------------------------|-------------------------------------------------------------------------------|
|                                                                                                                         | EXISTING SINGLE                                                                                                   |                                                                               |
|                                                                                                                         | EXISTING DOUBL                                                                                                    |                                                                               |
| <b>II</b><br>                                                                                                           | EXISTING KERB B                                                                                                   |                                                                               |
|                                                                                                                         |                                                                                                                   | NG PARKING BAY MARKINGS<br>NG BIKE HANGER LOCATION                            |
|                                                                                                                         | NEW BIKE HANGE                                                                                                    |                                                                               |
| 5000                                                                                                                    | NEW PARKING BA                                                                                                    | Y MARKINGS                                                                    |
| 5223                                                                                                                    | REMOVE PARKIN                                                                                                     | G BAY MARKINGS                                                                |
| •                                                                                                                       | EXISTIN                                                                                                           | G 76MM POST WITH SIGN                                                         |
| •                                                                                                                       | REMOVE 76MM PO                                                                                                    | ST WITH SIGN                                                                  |
|                                                                                                                         | LAMP COLUMN WI                                                                                                    | TH SIGN                                                                       |
|                                                                                                                         | DROPPED KERB/C                                                                                                    | ROSSOVER                                                                      |
| ***                                                                                                                     |                                                                                                                   |                                                                               |
| LOCATIO                                                                                                                 | N PLAN                                                                                                            |                                                                               |
|                                                                                                                         |                                                                                                                   |                                                                               |
|                                                                                                                         |                                                                                                                   |                                                                               |
| Willan Roa                                                                                                              |                                                                                                                   |                                                                               |
| Willan Roa                                                                                                              |                                                                                                                   | ar)                                                                           |
| Willan Roa                                                                                                              | d N17<br>age (Bikehanga                                                                                           | ar)<br>EIGHBORHOODS                                                           |
| Willan Roa                                                                                                              | d N17<br>age (Bikehanga<br>MENT AND N<br>SCHEMES                                                                  | EIGHBORHOODS<br>SE, 10 STATION ROAD                                           |
| Willan Roa<br>WORKS<br>Cycle stora<br>PARKING<br>4th FLOOF<br>WOOD GF<br>SCALE                                          | d N17<br>age (Bikehanga<br>MENT AND N<br>SCHEMES<br>R ALEX HOUS<br>REEN, LONDO                                    | EIGHBORHOODS<br>SE, 10 STATION ROAD                                           |
| Willan Roa                                                                                                              | d N17<br>age (Bikehanga<br>MENT AND N<br>SCHEMES<br>R ALEX HOUS<br>REEN, LONDO                                    | EIGHBORHOODS<br>SE, 10 STATION ROAD                                           |
| Willan Roa                                                                                                              | d N17<br>age (Bikehanga<br>MENT AND N<br>SCHEMES<br>R ALEX HOUS<br>REEN, LONDO                                    | EIGHBORHOODS<br>SE, 10 STATION ROAD<br>ON N22 7TR                             |
| ENVIRON<br>PARKING<br>4th FLOOF                                                                                         | d N17<br>age (Bikehanga<br>MENT AND N<br>SCHEMES<br>R ALEX HOUS<br>REEN, LONDO                                    | EIGHBORHOODS<br>SE, 10 STATION ROAD<br>ON N22 7TR<br>DATE DRAWN<br>13/11/2024 |
| Willan Roa<br>WORKS<br>Cycle stora<br>ENVIRON<br>PARKING<br>4th FLOOF<br>WOOD GF<br>SCALE<br>1:200 @ A3<br>DRAWN<br>BMG | d N17<br>age (Bikehanga<br>MENT AND N<br>SCHEMES<br>R ALEX HOUS<br>REEN, LONDO<br>EEN, LONDO<br>CHECK<br>Initials | EIGHBORHOODS<br>SE, 10 STATION ROAD<br>ON N22 7TR<br>DATE DRAWN               |