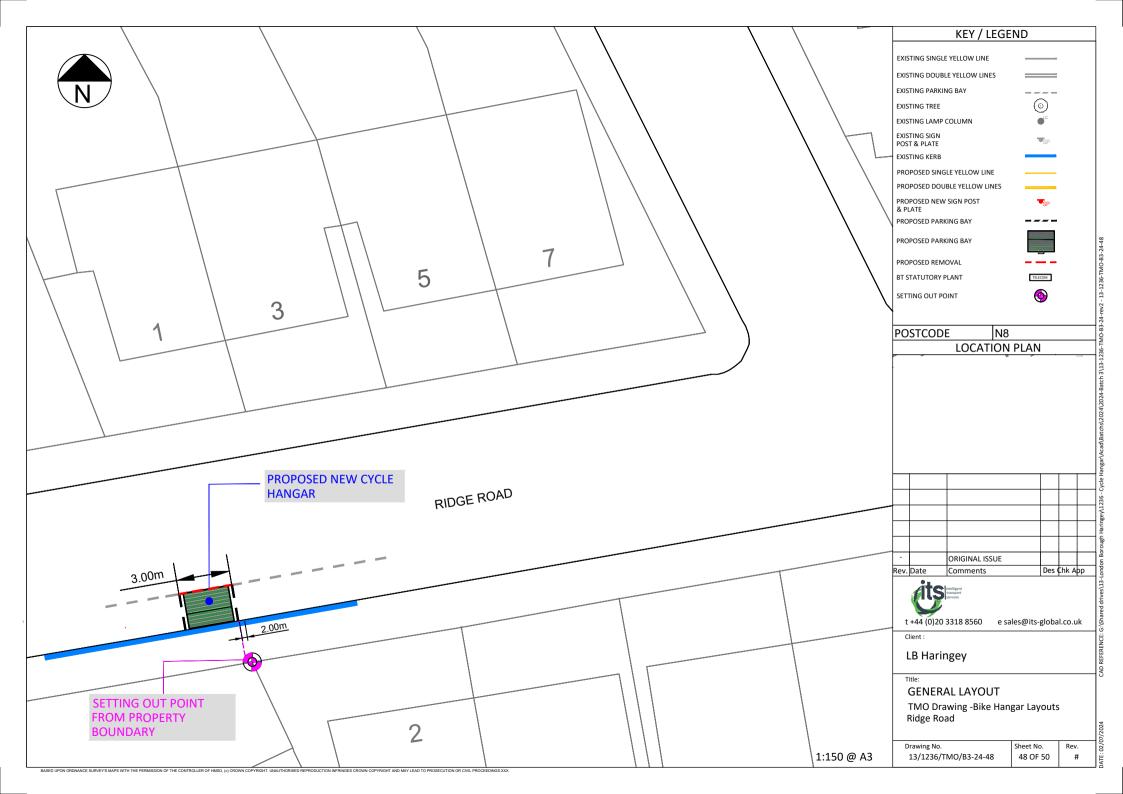

| KEY                                   |                  |                     |
|---------------------------------------|------------------|---------------------|
|                                       | EXISTING SINGLE  |                     |
|                                       | EXISTING DOUBLE  |                     |
| EXISTING KERB BLIP MARKINGS           |                  |                     |
| EXISTING BIKE HANGER LOCATION         |                  |                     |
| NEW BIKE HANGER LOCATION              |                  |                     |
| 2223                                  | NEW PARKING BAY  | MARKINGS            |
| E E REMOVE PARKING BAY MARKINGS       |                  | BAY MARKINGS        |
| EXISTING 76MM POST WITH SIGN          |                  | 76MM POST WITH SIGN |
| REMOVE 76MM POST WITH SIGN            |                  | T WITH SIGN         |
|                                       | LAMP COLUMN WITH | I SIGN              |
|                                       | DROPPED KERB/CR  | OSSOVER             |
|                                       |                  |                     |
| LOCATION PLAN                         |                  |                     |
|                                       |                  |                     |
|                                       |                  |                     |
|                                       |                  |                     |
|                                       |                  |                     |
|                                       |                  |                     |
|                                       |                  |                     |
|                                       |                  |                     |
|                                       |                  |                     |
|                                       |                  |                     |
|                                       |                  |                     |
| SITE LOCATION                         |                  |                     |
| Summerhill Road N15                   |                  |                     |
|                                       |                  |                     |
|                                       |                  |                     |
|                                       |                  |                     |
| WORKS                                 |                  |                     |
| Cycle stora                           | ge (Bikehanga    | r)                  |
|                                       |                  |                     |
|                                       |                  |                     |
|                                       |                  |                     |
|                                       |                  | IGHBORHOODS         |
| PARKING                               |                  |                     |
|                                       |                  |                     |
| 4th FLOOR ALEX HOUSE, 10 STATION ROAD |                  |                     |
| WOOD GR                               | EEN, LONDOI      | N N22 7TR           |
| SCALE                                 |                  |                     |
| 1:200 @ A3                            |                  |                     |
|                                       |                  |                     |
| DRAWN                                 | CHECK            | DATE DRAWN          |
| BMG                                   | Initials         | 13/11/2024          |
|                                       |                  |                     |
| DRAWING NO.                           |                  |                     |
| BH-24-25-B3-41                        |                  | Haringey            |
| LONDON M                              |                  |                     |