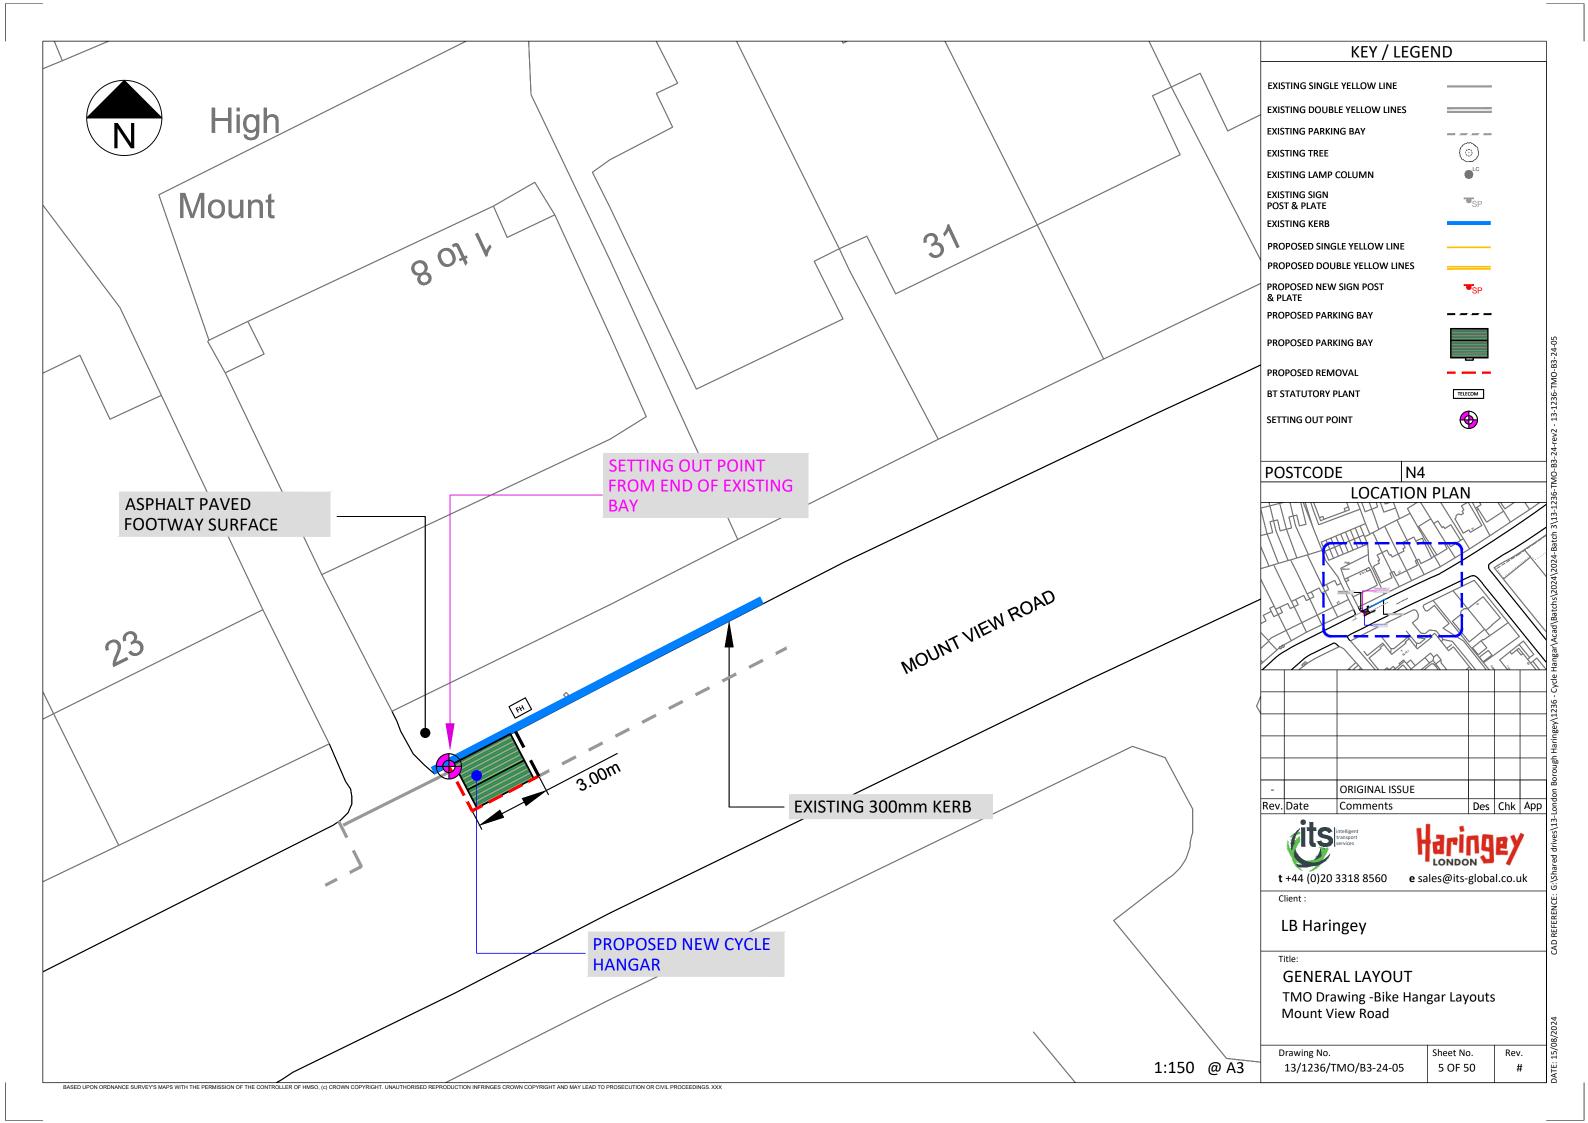

| KEY                                                                                                                     |                                                                                                                   |                                                                               |
|-------------------------------------------------------------------------------------------------------------------------|-------------------------------------------------------------------------------------------------------------------|-------------------------------------------------------------------------------|
|                                                                                                                         | EXISTING SINGLE                                                                                                   |                                                                               |
|                                                                                                                         | EXISTING DOUBL                                                                                                    |                                                                               |
| <b>II</b><br>                                                                                                           | EXISTING KERB B                                                                                                   |                                                                               |
|                                                                                                                         |                                                                                                                   | NG PARKING BAY MARKINGS<br>NG BIKE HANGER LOCATION                            |
|                                                                                                                         | NEW BIKE HANGE                                                                                                    |                                                                               |
| 5000                                                                                                                    | NEW PARKING BA                                                                                                    | Y MARKINGS                                                                    |
| 5223                                                                                                                    | REMOVE PARKIN                                                                                                     | G BAY MARKINGS                                                                |
| •                                                                                                                       | EXISTIN                                                                                                           | G 76MM POST WITH SIGN                                                         |
| •                                                                                                                       | REMOVE 76MM PO                                                                                                    | ST WITH SIGN                                                                  |
|                                                                                                                         | LAMP COLUMN WI                                                                                                    | TH SIGN                                                                       |
|                                                                                                                         | DROPPED KERB/C                                                                                                    | ROSSOVER                                                                      |
| ***                                                                                                                     |                                                                                                                   |                                                                               |
| LOCATIO                                                                                                                 | N PLAN                                                                                                            |                                                                               |
|                                                                                                                         |                                                                                                                   |                                                                               |
|                                                                                                                         |                                                                                                                   |                                                                               |
| Willan Roa                                                                                                              |                                                                                                                   |                                                                               |
| Willan Roa                                                                                                              |                                                                                                                   | ar)                                                                           |
| Willan Roa                                                                                                              | d N17<br>age (Bikehanga                                                                                           | ar)<br>EIGHBORHOODS                                                           |
| Willan Roa                                                                                                              | d N17<br>age (Bikehanga<br>MENT AND N<br>SCHEMES                                                                  | EIGHBORHOODS<br>SE, 10 STATION ROAD                                           |
| Willan Roa<br>WORKS<br>Cycle stora<br>PARKING<br>4th FLOOF<br>WOOD GF<br>SCALE                                          | d N17<br>age (Bikehanga<br>MENT AND N<br>SCHEMES<br>R ALEX HOUS<br>REEN, LONDO                                    | EIGHBORHOODS<br>SE, 10 STATION ROAD                                           |
| Willan Roa                                                                                                              | d N17<br>age (Bikehanga<br>MENT AND N<br>SCHEMES<br>R ALEX HOUS<br>REEN, LONDO                                    | EIGHBORHOODS<br>SE, 10 STATION ROAD                                           |
| Willan Roa                                                                                                              | d N17<br>age (Bikehanga<br>MENT AND N<br>SCHEMES<br>R ALEX HOUS<br>REEN, LONDO                                    | EIGHBORHOODS<br>SE, 10 STATION ROAD<br>ON N22 7TR                             |
| ENVIRON<br>PARKING<br>4th FLOOF                                                                                         | d N17<br>age (Bikehanga<br>MENT AND N<br>SCHEMES<br>R ALEX HOUS<br>REEN, LONDO                                    | EIGHBORHOODS<br>SE, 10 STATION ROAD<br>ON N22 7TR<br>DATE DRAWN<br>13/11/2024 |
| Willan Roa<br>WORKS<br>Cycle stora<br>ENVIRON<br>PARKING<br>4th FLOOF<br>WOOD GF<br>SCALE<br>1:200 @ A3<br>DRAWN<br>BMG | d N17<br>age (Bikehanga<br>MENT AND N<br>SCHEMES<br>R ALEX HOUS<br>REEN, LONDO<br>EEN, LONDO<br>CHECK<br>Initials | EIGHBORHOODS<br>SE, 10 STATION ROAD<br>ON N22 7TR<br>DATE DRAWN               |