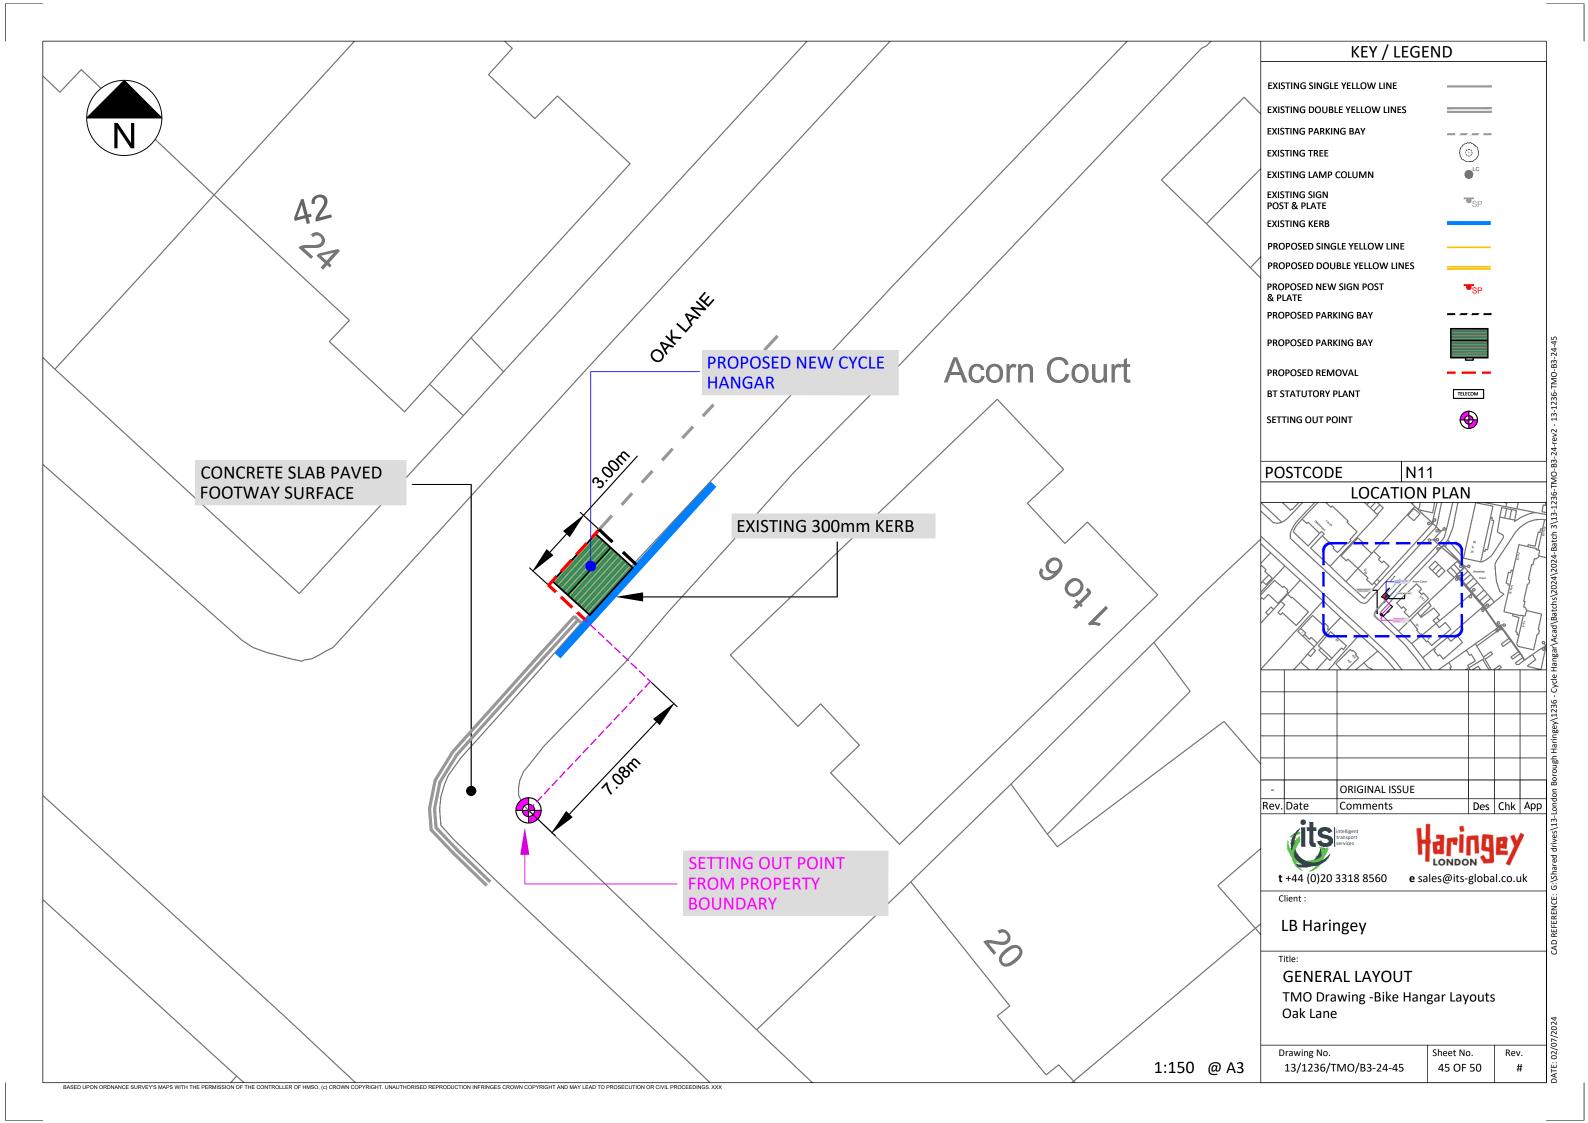

| KEY                                                                                                                     |                                                                                                                   |                                                                               |
|-------------------------------------------------------------------------------------------------------------------------|-------------------------------------------------------------------------------------------------------------------|-------------------------------------------------------------------------------|
|                                                                                                                         | EXISTING SINGLE                                                                                                   |                                                                               |
|                                                                                                                         | EXISTING DOUBL                                                                                                    |                                                                               |
| <b>II</b><br>                                                                                                           | EXISTING KERB B                                                                                                   |                                                                               |
|                                                                                                                         |                                                                                                                   | NG PARKING BAY MARKINGS<br>NG BIKE HANGER LOCATION                            |
|                                                                                                                         | NEW BIKE HANGE                                                                                                    |                                                                               |
| 5000                                                                                                                    | NEW PARKING BA                                                                                                    | Y MARKINGS                                                                    |
| 5223                                                                                                                    | REMOVE PARKIN                                                                                                     | G BAY MARKINGS                                                                |
| •                                                                                                                       | EXISTIN                                                                                                           | G 76MM POST WITH SIGN                                                         |
| •                                                                                                                       | REMOVE 76MM PO                                                                                                    | ST WITH SIGN                                                                  |
|                                                                                                                         | LAMP COLUMN WI                                                                                                    | TH SIGN                                                                       |
|                                                                                                                         | DROPPED KERB/C                                                                                                    | ROSSOVER                                                                      |
| ***                                                                                                                     |                                                                                                                   |                                                                               |
| LOCATIO                                                                                                                 | N PLAN                                                                                                            |                                                                               |
|                                                                                                                         |                                                                                                                   |                                                                               |
|                                                                                                                         |                                                                                                                   |                                                                               |
| Willan Roa                                                                                                              |                                                                                                                   |                                                                               |
| Willan Roa                                                                                                              |                                                                                                                   | ar)                                                                           |
| Willan Roa                                                                                                              | d N17<br>age (Bikehanga                                                                                           | ar)<br>EIGHBORHOODS                                                           |
| Willan Roa                                                                                                              | d N17<br>age (Bikehanga<br>MENT AND N<br>SCHEMES                                                                  | EIGHBORHOODS<br>SE, 10 STATION ROAD                                           |
| Willan Roa<br>WORKS<br>Cycle stora<br>PARKING<br>4th FLOOF<br>WOOD GF<br>SCALE                                          | d N17<br>age (Bikehanga<br>MENT AND N<br>SCHEMES<br>R ALEX HOUS<br>REEN, LONDO                                    | EIGHBORHOODS<br>SE, 10 STATION ROAD                                           |
| Willan Roa                                                                                                              | d N17<br>age (Bikehanga<br>MENT AND N<br>SCHEMES<br>R ALEX HOUS<br>REEN, LONDO                                    | EIGHBORHOODS<br>SE, 10 STATION ROAD                                           |
| Willan Roa                                                                                                              | d N17<br>age (Bikehanga<br>MENT AND N<br>SCHEMES<br>R ALEX HOUS<br>REEN, LONDO                                    | EIGHBORHOODS<br>SE, 10 STATION ROAD<br>ON N22 7TR                             |
| ENVIRON<br>PARKING<br>4th FLOOF                                                                                         | d N17<br>age (Bikehanga<br>MENT AND N<br>SCHEMES<br>R ALEX HOUS<br>REEN, LONDO                                    | EIGHBORHOODS<br>SE, 10 STATION ROAD<br>ON N22 7TR<br>DATE DRAWN<br>13/11/2024 |
| Willan Roa<br>WORKS<br>Cycle stora<br>ENVIRON<br>PARKING<br>4th FLOOF<br>WOOD GF<br>SCALE<br>1:200 @ A3<br>DRAWN<br>BMG | d N17<br>age (Bikehanga<br>MENT AND N<br>SCHEMES<br>R ALEX HOUS<br>REEN, LONDO<br>EEN, LONDO<br>CHECK<br>Initials | EIGHBORHOODS<br>SE, 10 STATION ROAD<br>ON N22 7TR<br>DATE DRAWN               |