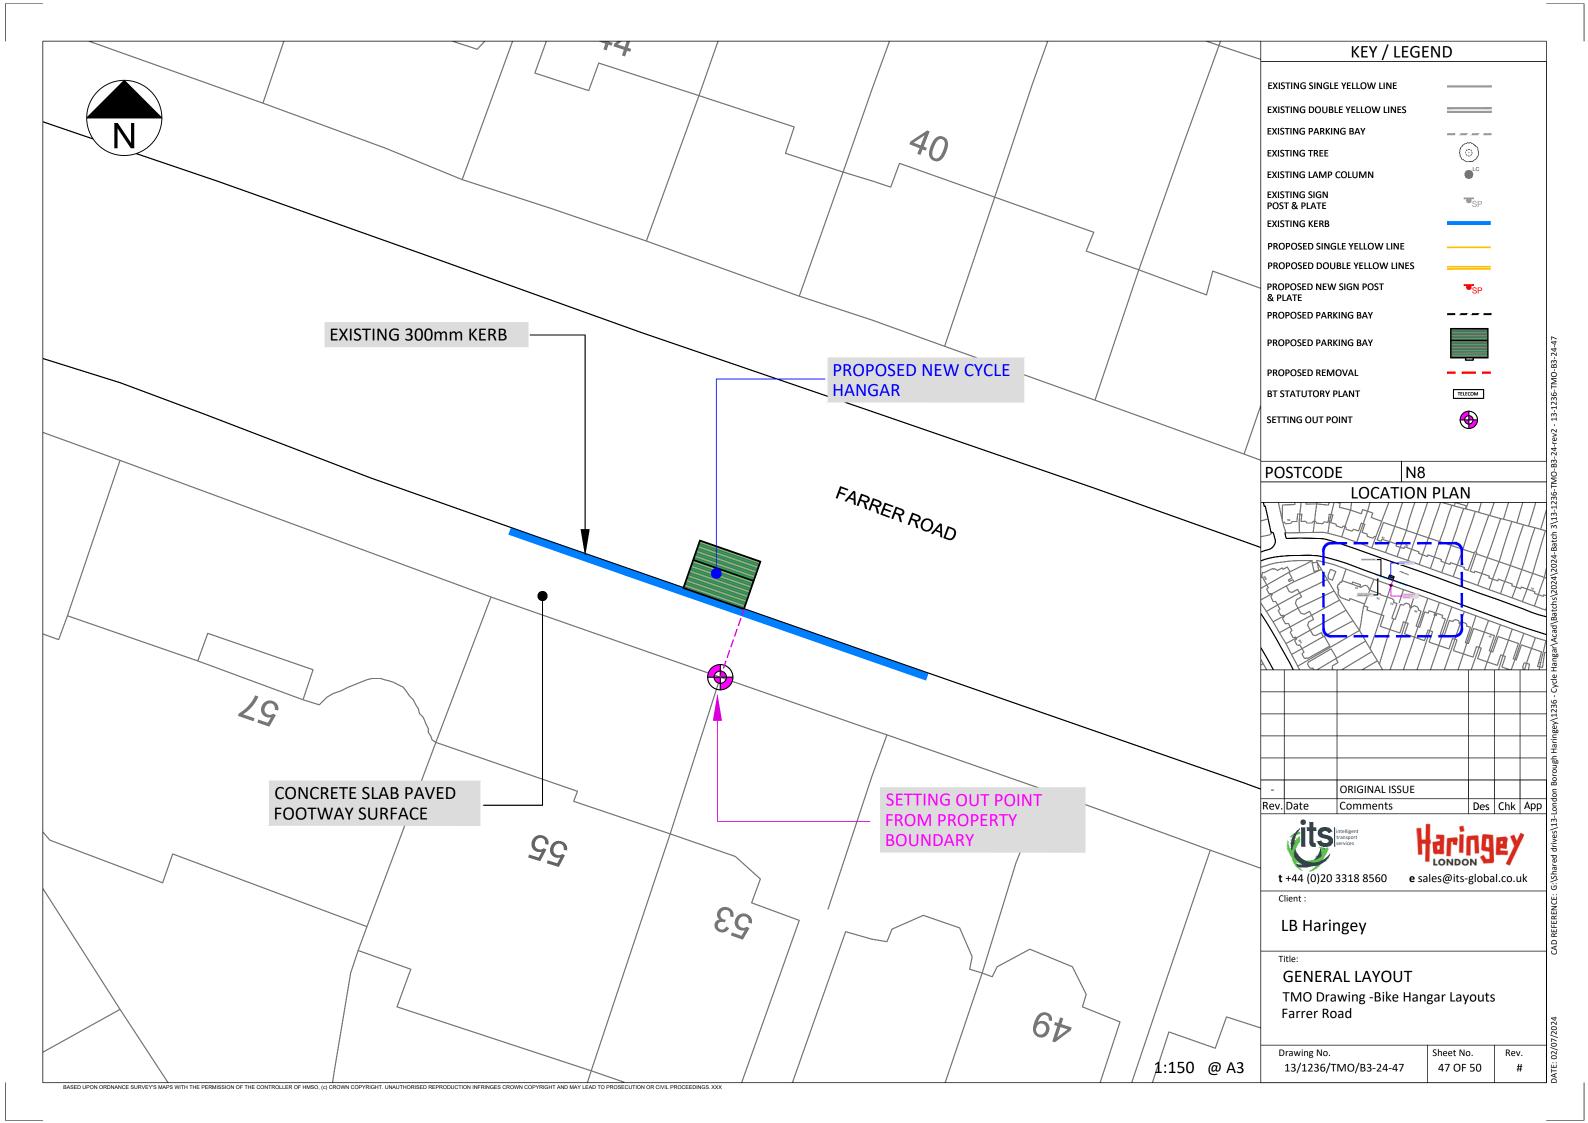

| KEY                                                                                                                     |                                                                                                                   |                                                                               |
|-------------------------------------------------------------------------------------------------------------------------|-------------------------------------------------------------------------------------------------------------------|-------------------------------------------------------------------------------|
|                                                                                                                         | EXISTING SINGLE                                                                                                   |                                                                               |
|                                                                                                                         | EXISTING DOUBL                                                                                                    |                                                                               |
| <b>II</b><br>                                                                                                           | EXISTING KERB B                                                                                                   |                                                                               |
|                                                                                                                         |                                                                                                                   | NG PARKING BAY MARKINGS<br>NG BIKE HANGER LOCATION                            |
|                                                                                                                         | NEW BIKE HANGE                                                                                                    |                                                                               |
| 5000                                                                                                                    | NEW PARKING BA                                                                                                    | Y MARKINGS                                                                    |
| 5223                                                                                                                    | REMOVE PARKIN                                                                                                     | G BAY MARKINGS                                                                |
| •                                                                                                                       | EXISTIN                                                                                                           | G 76MM POST WITH SIGN                                                         |
| •                                                                                                                       | REMOVE 76MM PO                                                                                                    | ST WITH SIGN                                                                  |
|                                                                                                                         | LAMP COLUMN WI                                                                                                    | TH SIGN                                                                       |
|                                                                                                                         | DROPPED KERB/C                                                                                                    | ROSSOVER                                                                      |
| ***                                                                                                                     |                                                                                                                   |                                                                               |
| LOCATIO                                                                                                                 | N PLAN                                                                                                            |                                                                               |
|                                                                                                                         |                                                                                                                   |                                                                               |
|                                                                                                                         |                                                                                                                   |                                                                               |
| Willan Roa                                                                                                              |                                                                                                                   |                                                                               |
| Willan Roa                                                                                                              |                                                                                                                   | ar)                                                                           |
| Willan Roa                                                                                                              | d N17<br>age (Bikehanga                                                                                           | ar)<br>EIGHBORHOODS                                                           |
| Willan Roa                                                                                                              | d N17<br>age (Bikehanga<br>MENT AND N<br>SCHEMES                                                                  | EIGHBORHOODS<br>SE, 10 STATION ROAD                                           |
| Willan Roa<br>WORKS<br>Cycle stora<br>PARKING<br>4th FLOOF<br>WOOD GF<br>SCALE                                          | d N17<br>age (Bikehanga<br>MENT AND N<br>SCHEMES<br>R ALEX HOUS<br>REEN, LONDO                                    | EIGHBORHOODS<br>SE, 10 STATION ROAD                                           |
| Willan Roa                                                                                                              | d N17<br>age (Bikehanga<br>MENT AND N<br>SCHEMES<br>R ALEX HOUS<br>REEN, LONDO                                    | EIGHBORHOODS<br>SE, 10 STATION ROAD                                           |
| Willan Roa                                                                                                              | d N17<br>age (Bikehanga<br>MENT AND N<br>SCHEMES<br>R ALEX HOUS<br>REEN, LONDO                                    | EIGHBORHOODS<br>SE, 10 STATION ROAD<br>ON N22 7TR                             |
| ENVIRON<br>PARKING<br>4th FLOOF                                                                                         | d N17<br>age (Bikehanga<br>MENT AND N<br>SCHEMES<br>R ALEX HOUS<br>REEN, LONDO                                    | EIGHBORHOODS<br>SE, 10 STATION ROAD<br>ON N22 7TR<br>DATE DRAWN<br>13/11/2024 |
| Willan Roa<br>WORKS<br>Cycle stora<br>ENVIRON<br>PARKING<br>4th FLOOF<br>WOOD GF<br>SCALE<br>1:200 @ A3<br>DRAWN<br>BMG | d N17<br>age (Bikehanga<br>MENT AND N<br>SCHEMES<br>R ALEX HOUS<br>REEN, LONDO<br>EEN, LONDO<br>CHECK<br>Initials | EIGHBORHOODS<br>SE, 10 STATION ROAD<br>ON N22 7TR<br>DATE DRAWN               |