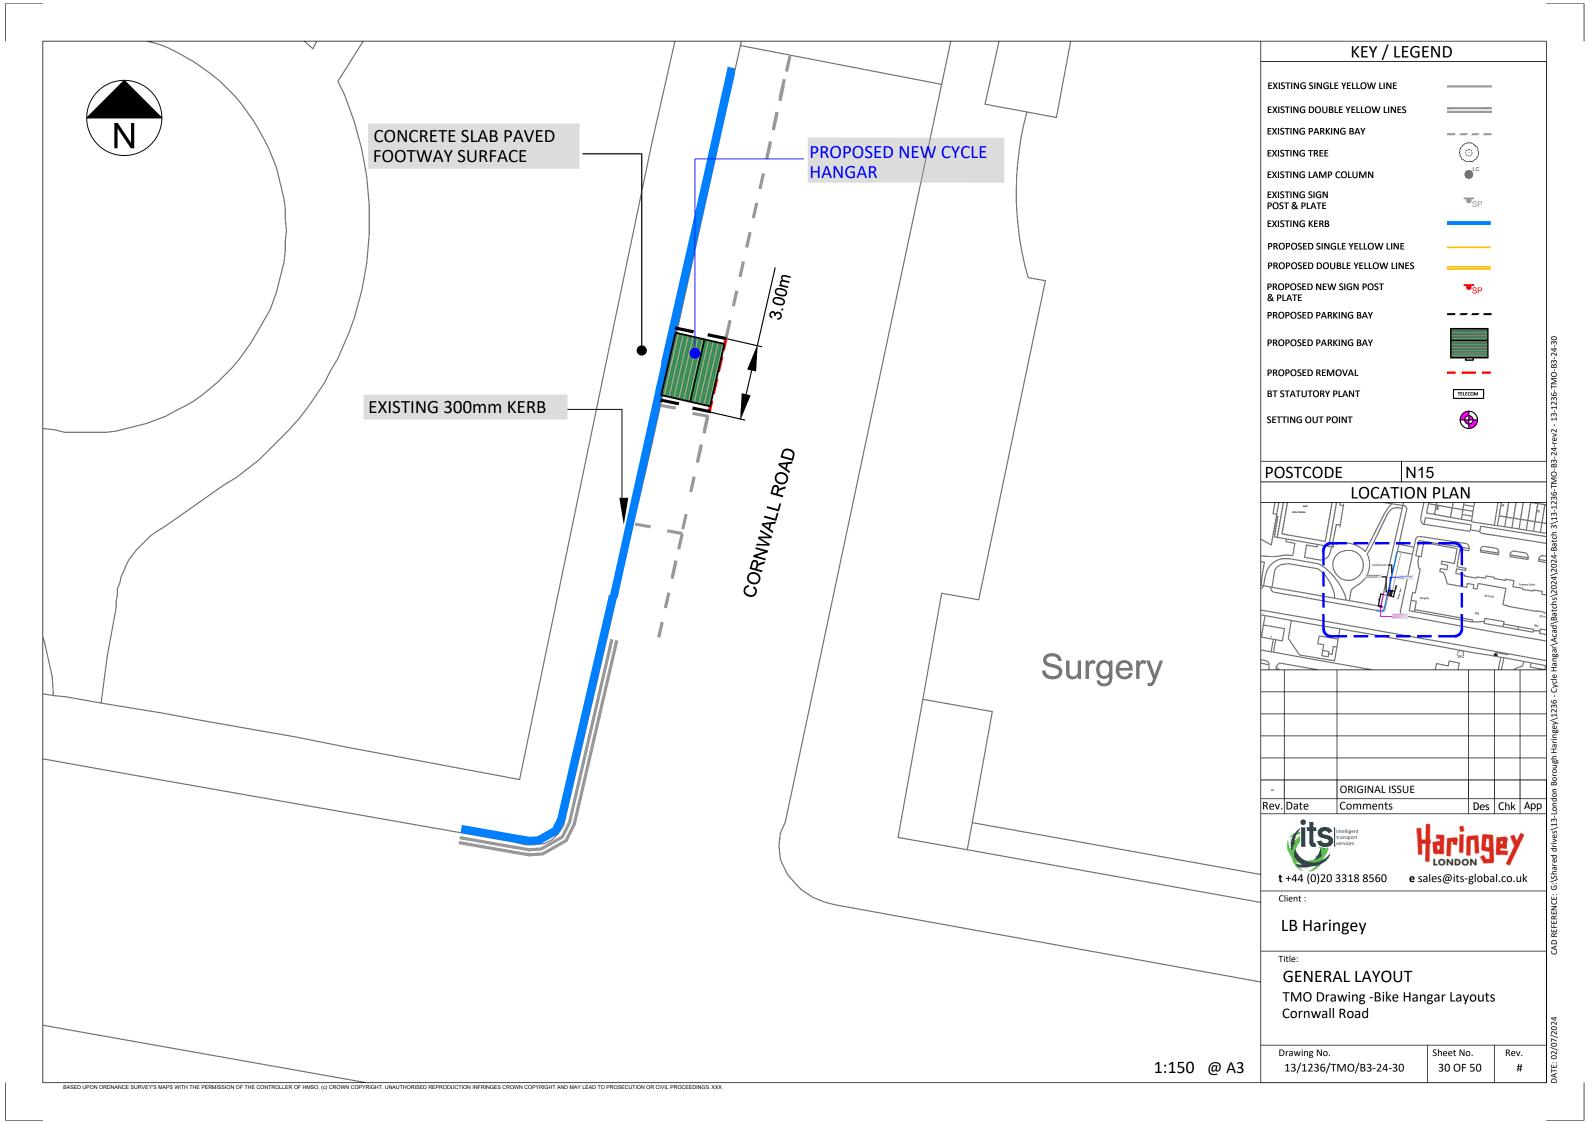

| KEY                                                                                                                     |                                                                                                                   |                                                                               |
|-------------------------------------------------------------------------------------------------------------------------|-------------------------------------------------------------------------------------------------------------------|-------------------------------------------------------------------------------|
|                                                                                                                         | EXISTING SINGLE                                                                                                   |                                                                               |
|                                                                                                                         | EXISTING DOUBL                                                                                                    |                                                                               |
| <b>II</b><br>                                                                                                           | EXISTING KERB B                                                                                                   |                                                                               |
|                                                                                                                         |                                                                                                                   | NG PARKING BAY MARKINGS<br>NG BIKE HANGER LOCATION                            |
|                                                                                                                         | NEW BIKE HANGE                                                                                                    |                                                                               |
| 5000                                                                                                                    | NEW PARKING BA                                                                                                    | Y MARKINGS                                                                    |
| 5223                                                                                                                    | REMOVE PARKIN                                                                                                     | G BAY MARKINGS                                                                |
| •                                                                                                                       | EXISTIN                                                                                                           | G 76MM POST WITH SIGN                                                         |
| •                                                                                                                       | REMOVE 76MM PO                                                                                                    | ST WITH SIGN                                                                  |
|                                                                                                                         | LAMP COLUMN WI                                                                                                    | TH SIGN                                                                       |
|                                                                                                                         | DROPPED KERB/C                                                                                                    | ROSSOVER                                                                      |
| ***                                                                                                                     |                                                                                                                   |                                                                               |
| LOCATIO                                                                                                                 | N PLAN                                                                                                            |                                                                               |
|                                                                                                                         |                                                                                                                   |                                                                               |
|                                                                                                                         |                                                                                                                   |                                                                               |
| Willan Roa                                                                                                              |                                                                                                                   |                                                                               |
| Willan Roa                                                                                                              |                                                                                                                   | ar)                                                                           |
| Willan Roa                                                                                                              | d N17<br>age (Bikehanga                                                                                           | ar)<br>EIGHBORHOODS                                                           |
| Willan Roa                                                                                                              | d N17<br>age (Bikehanga<br>MENT AND N<br>SCHEMES                                                                  | EIGHBORHOODS<br>SE, 10 STATION ROAD                                           |
| Willan Roa<br>WORKS<br>Cycle stora<br>PARKING<br>4th FLOOF<br>WOOD GF<br>SCALE                                          | d N17<br>age (Bikehanga<br>MENT AND N<br>SCHEMES<br>R ALEX HOUS<br>REEN, LONDO                                    | EIGHBORHOODS<br>SE, 10 STATION ROAD                                           |
| Willan Roa                                                                                                              | d N17<br>age (Bikehanga<br>MENT AND N<br>SCHEMES<br>R ALEX HOUS<br>REEN, LONDO                                    | EIGHBORHOODS<br>SE, 10 STATION ROAD                                           |
| Willan Roa                                                                                                              | d N17<br>age (Bikehanga<br>MENT AND N<br>SCHEMES<br>R ALEX HOUS<br>REEN, LONDO                                    | EIGHBORHOODS<br>SE, 10 STATION ROAD<br>ON N22 7TR                             |
| ENVIRON<br>PARKING<br>4th FLOOF                                                                                         | d N17<br>age (Bikehanga<br>MENT AND N<br>SCHEMES<br>R ALEX HOUS<br>REEN, LONDO                                    | EIGHBORHOODS<br>SE, 10 STATION ROAD<br>ON N22 7TR<br>DATE DRAWN<br>13/11/2024 |
| Willan Roa<br>WORKS<br>Cycle stora<br>ENVIRON<br>PARKING<br>4th FLOOF<br>WOOD GF<br>SCALE<br>1:200 @ A3<br>DRAWN<br>BMG | d N17<br>age (Bikehanga<br>MENT AND N<br>SCHEMES<br>R ALEX HOUS<br>REEN, LONDO<br>EEN, LONDO<br>CHECK<br>Initials | EIGHBORHOODS<br>SE, 10 STATION ROAD<br>ON N22 7TR<br>DATE DRAWN               |