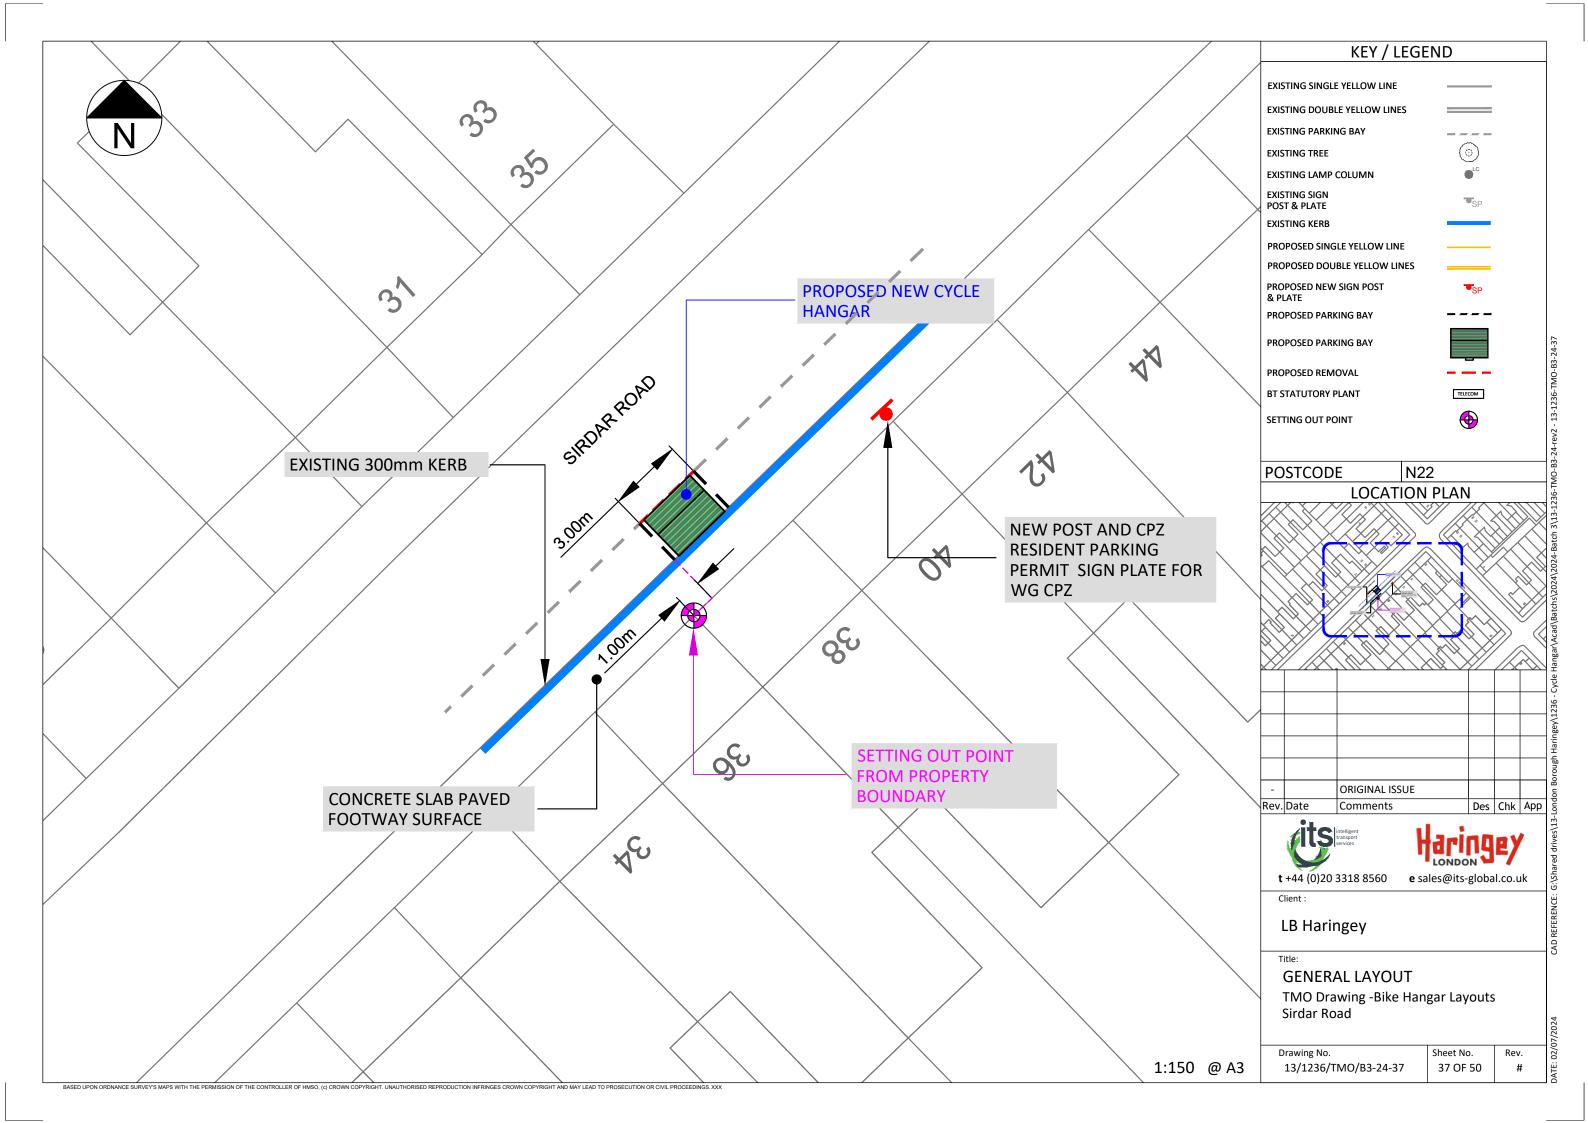

| KEY                                                                                                                     |                                                                                                                   |                                                                               |
|-------------------------------------------------------------------------------------------------------------------------|-------------------------------------------------------------------------------------------------------------------|-------------------------------------------------------------------------------|
|                                                                                                                         | EXISTING SINGLE                                                                                                   |                                                                               |
|                                                                                                                         | EXISTING DOUBL                                                                                                    |                                                                               |
| <b>II</b><br>                                                                                                           | EXISTING KERB B                                                                                                   |                                                                               |
|                                                                                                                         |                                                                                                                   | NG PARKING BAY MARKINGS<br>NG BIKE HANGER LOCATION                            |
|                                                                                                                         | NEW BIKE HANGE                                                                                                    |                                                                               |
| 5000                                                                                                                    | NEW PARKING BA                                                                                                    | Y MARKINGS                                                                    |
| 5223                                                                                                                    | REMOVE PARKIN                                                                                                     | G BAY MARKINGS                                                                |
| •                                                                                                                       | EXISTIN                                                                                                           | G 76MM POST WITH SIGN                                                         |
| •                                                                                                                       | REMOVE 76MM PO                                                                                                    | ST WITH SIGN                                                                  |
|                                                                                                                         | LAMP COLUMN WI                                                                                                    | TH SIGN                                                                       |
|                                                                                                                         | DROPPED KERB/C                                                                                                    | ROSSOVER                                                                      |
| ***                                                                                                                     |                                                                                                                   |                                                                               |
| LOCATIO                                                                                                                 | N PLAN                                                                                                            |                                                                               |
|                                                                                                                         |                                                                                                                   |                                                                               |
|                                                                                                                         |                                                                                                                   |                                                                               |
| Willan Roa                                                                                                              |                                                                                                                   |                                                                               |
| Willan Roa                                                                                                              |                                                                                                                   | ar)                                                                           |
| Willan Roa                                                                                                              | d N17<br>age (Bikehanga                                                                                           | ar)<br>EIGHBORHOODS                                                           |
| Willan Roa                                                                                                              | d N17<br>age (Bikehanga<br>MENT AND N<br>SCHEMES                                                                  | EIGHBORHOODS<br>SE, 10 STATION ROAD                                           |
| Willan Roa<br>WORKS<br>Cycle stora<br>PARKING<br>4th FLOOF<br>WOOD GF<br>SCALE                                          | d N17<br>age (Bikehanga<br>MENT AND N<br>SCHEMES<br>R ALEX HOUS<br>REEN, LONDO                                    | EIGHBORHOODS<br>SE, 10 STATION ROAD                                           |
| Willan Roa                                                                                                              | d N17<br>age (Bikehanga<br>MENT AND N<br>SCHEMES<br>R ALEX HOUS<br>REEN, LONDO                                    | EIGHBORHOODS<br>SE, 10 STATION ROAD                                           |
| Willan Roa                                                                                                              | d N17<br>age (Bikehanga<br>MENT AND N<br>SCHEMES<br>R ALEX HOUS<br>REEN, LONDO                                    | EIGHBORHOODS<br>SE, 10 STATION ROAD<br>ON N22 7TR                             |
| ENVIRON<br>PARKING<br>4th FLOOF                                                                                         | d N17<br>age (Bikehanga<br>MENT AND N<br>SCHEMES<br>R ALEX HOUS<br>REEN, LONDO                                    | EIGHBORHOODS<br>SE, 10 STATION ROAD<br>ON N22 7TR<br>DATE DRAWN<br>13/11/2024 |
| Willan Roa<br>WORKS<br>Cycle stora<br>ENVIRON<br>PARKING<br>4th FLOOF<br>WOOD GF<br>SCALE<br>1:200 @ A3<br>DRAWN<br>BMG | d N17<br>age (Bikehanga<br>MENT AND N<br>SCHEMES<br>R ALEX HOUS<br>REEN, LONDO<br>EEN, LONDO<br>CHECK<br>Initials | EIGHBORHOODS<br>SE, 10 STATION ROAD<br>ON N22 7TR<br>DATE DRAWN               |