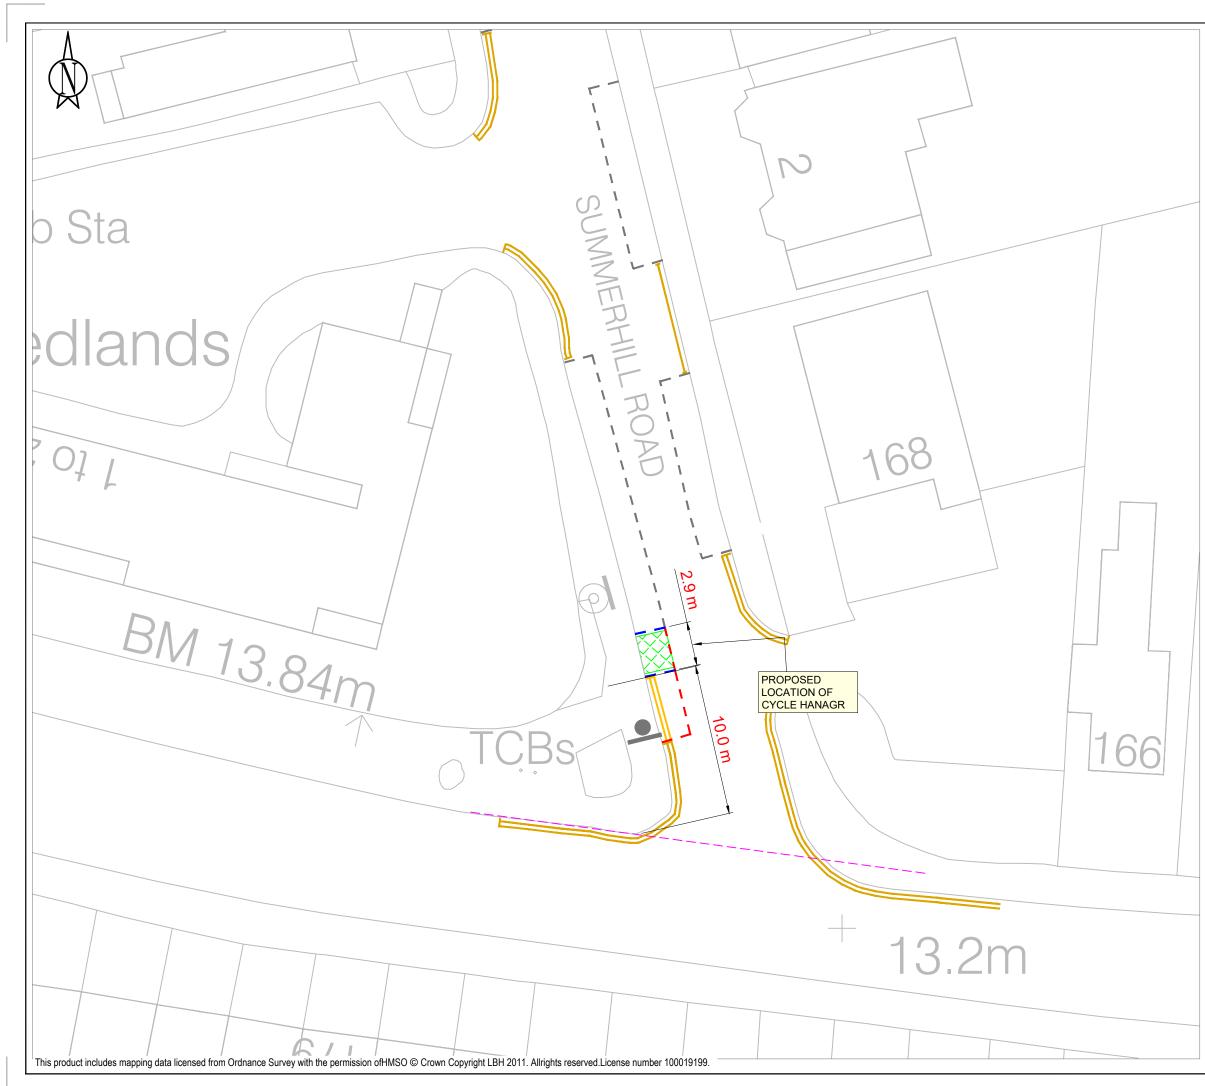

| KEY                                   |                  |                     |
|---------------------------------------|------------------|---------------------|
|                                       | EXISTING SINGLE  |                     |
|                                       | EXISTING DOUBLE  |                     |
| EXISTING KERB BLIP MARKINGS           |                  |                     |
| EXISTING BIKE HANGER LOCATION         |                  |                     |
| NEW BIKE HANGER LOCATION              |                  |                     |
| 2223                                  | NEW PARKING BAY  | MARKINGS            |
| E E REMOVE PARKING BAY MARKINGS       |                  | BAY MARKINGS        |
| EXISTING 76MM POST WITH SIGN          |                  | 76MM POST WITH SIGN |
| REMOVE 76MM POST WITH SIGN            |                  | T WITH SIGN         |
|                                       | LAMP COLUMN WITH | I SIGN              |
|                                       | DROPPED KERB/CR  | OSSOVER             |
|                                       |                  |                     |
| LOCATION PLAN                         |                  |                     |
|                                       |                  |                     |
|                                       |                  |                     |
|                                       |                  |                     |
|                                       |                  |                     |
|                                       |                  |                     |
|                                       |                  |                     |
|                                       |                  |                     |
|                                       |                  |                     |
|                                       |                  |                     |
|                                       |                  |                     |
| SITE LOCATION                         |                  |                     |
| Summerhill Road N15                   |                  |                     |
|                                       |                  |                     |
|                                       |                  |                     |
|                                       |                  |                     |
| WORKS                                 |                  |                     |
| Cycle stora                           | ge (Bikehanga    | r)                  |
|                                       |                  |                     |
|                                       |                  |                     |
|                                       |                  |                     |
|                                       |                  | IGHBORHOODS         |
| PARKING                               |                  |                     |
|                                       |                  |                     |
| 4th FLOOR ALEX HOUSE, 10 STATION ROAD |                  |                     |
| WOOD GR                               | EEN, LONDOI      | N N22 7TR           |
| SCALE                                 |                  |                     |
| 1:200 @ A3                            |                  |                     |
|                                       |                  |                     |
| DRAWN                                 | CHECK            | DATE DRAWN          |
| BMG                                   | Initials         | 13/11/2024          |
|                                       |                  |                     |
| DRAWING NO.                           |                  |                     |
| BH-24-25-B3-41                        |                  | Haringey            |
| LONDON M                              |                  |                     |