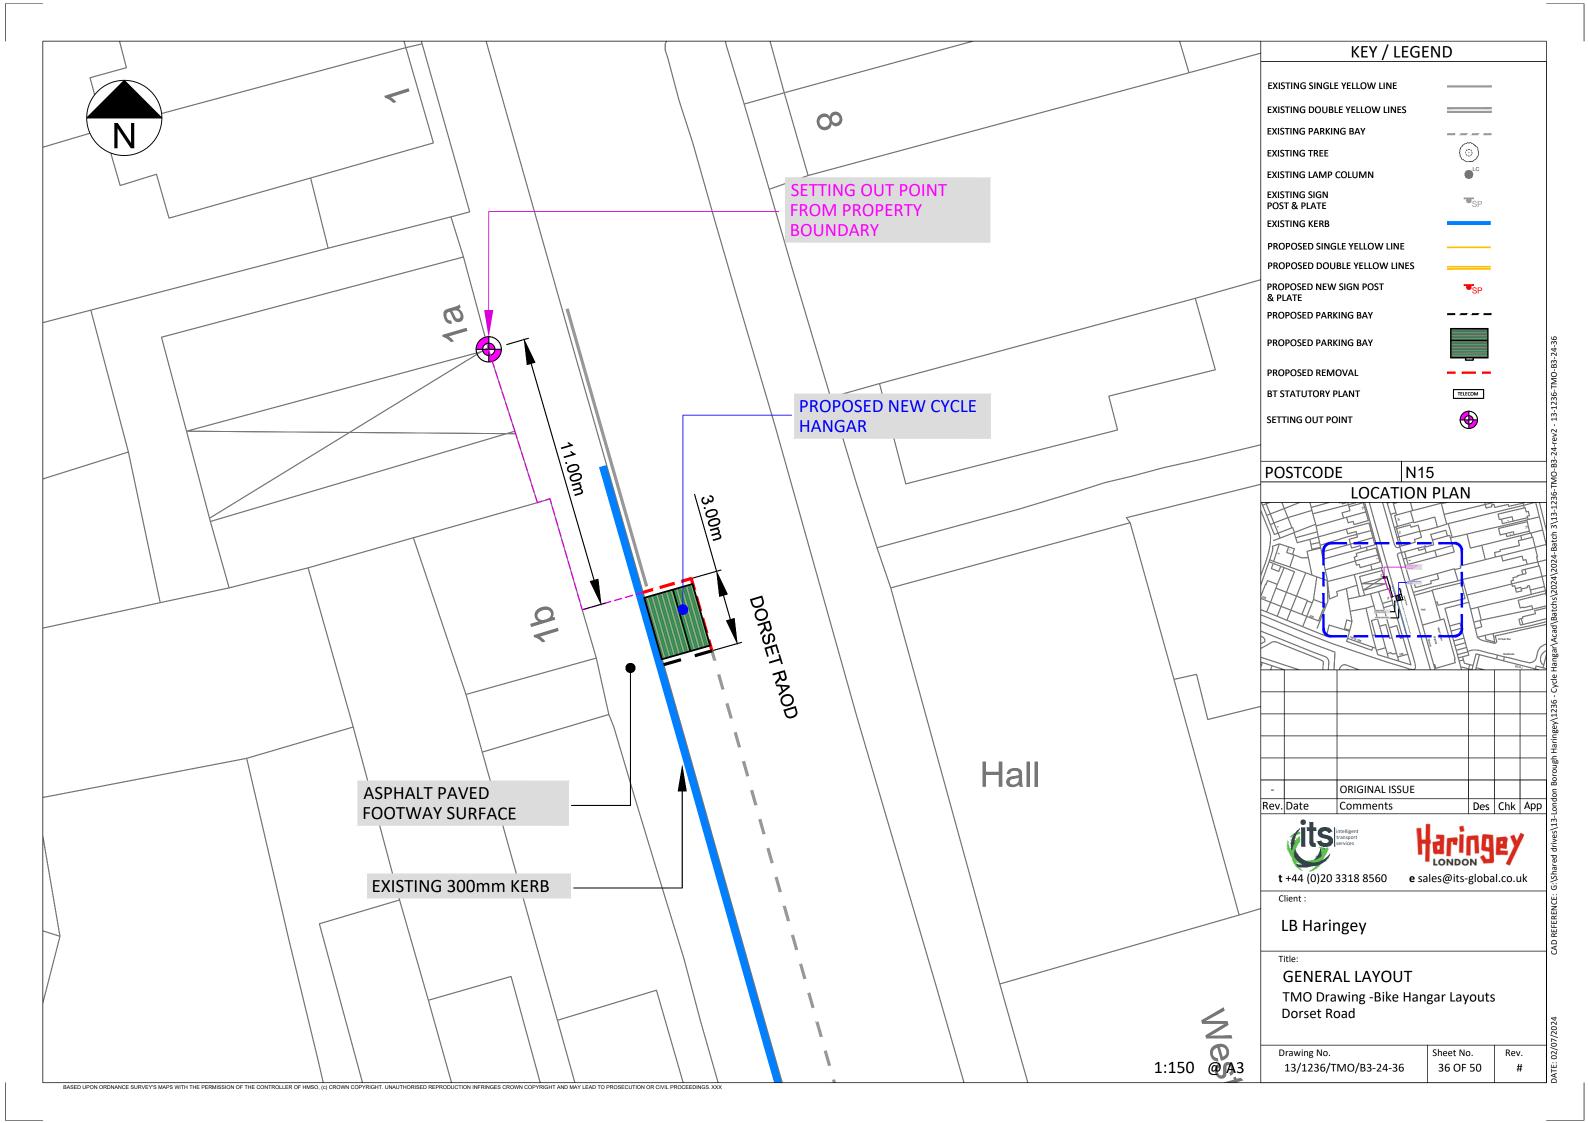

MES<br>R ALEX HOUS<br>REEN, LONDO                                    | EIGHBORHOODS<br>SE, 10 STATION ROAD<br>ON N22 7TR                             |
| ENVIRON<br>PARKING<br>4th FLOOF                                                                                         | d N17<br>age (Bikehanga<br>MENT AND N<br>SCHEMES<br>R ALEX HOUS<br>REEN, LONDO                                    | EIGHBORHOODS<br>SE, 10 STATION ROAD<br>ON N22 7TR<br>DATE DRAWN<br>13/11/2024 |
| Willan Roa<br>WORKS<br>Cycle stora<br>ENVIRON<br>PARKING<br>4th FLOOF<br>WOOD GF<br>SCALE<br>1:200 @ A3<br>DRAWN<br>BMG | d N17<br>age (Bikehanga<br>MENT AND N<br>SCHEMES<br>R ALEX HOUS<br>REEN, LONDO<br>EEN, LONDO<br>CHECK<br>Initials | EIGHBORHOODS<br>SE, 10 STATION ROAD<br>ON N22 7TR<br>DATE DRAWN               |





















| KEY                                   |                  |                     |
|---------------------------------------|------------------|---------------------|
|                                       | EXISTING SINGLE  |                     |
|                                       | EXISTING DOUBLE  |                     |
| EXISTING KERB BLIP MARKINGS           |                  |                     |
| EXISTING BIKE HANGER LOCATION         |                  |                     |
| NEW BIKE HANGER LOCATION              |                  |                     |
| 2223                                  | NEW PARKING BAY  | MARKINGS            |
| E E REMOVE PARKING BAY MARKINGS       |                  | BAY MARKINGS        |
| EXISTING 76MM POST WITH SIGN          |