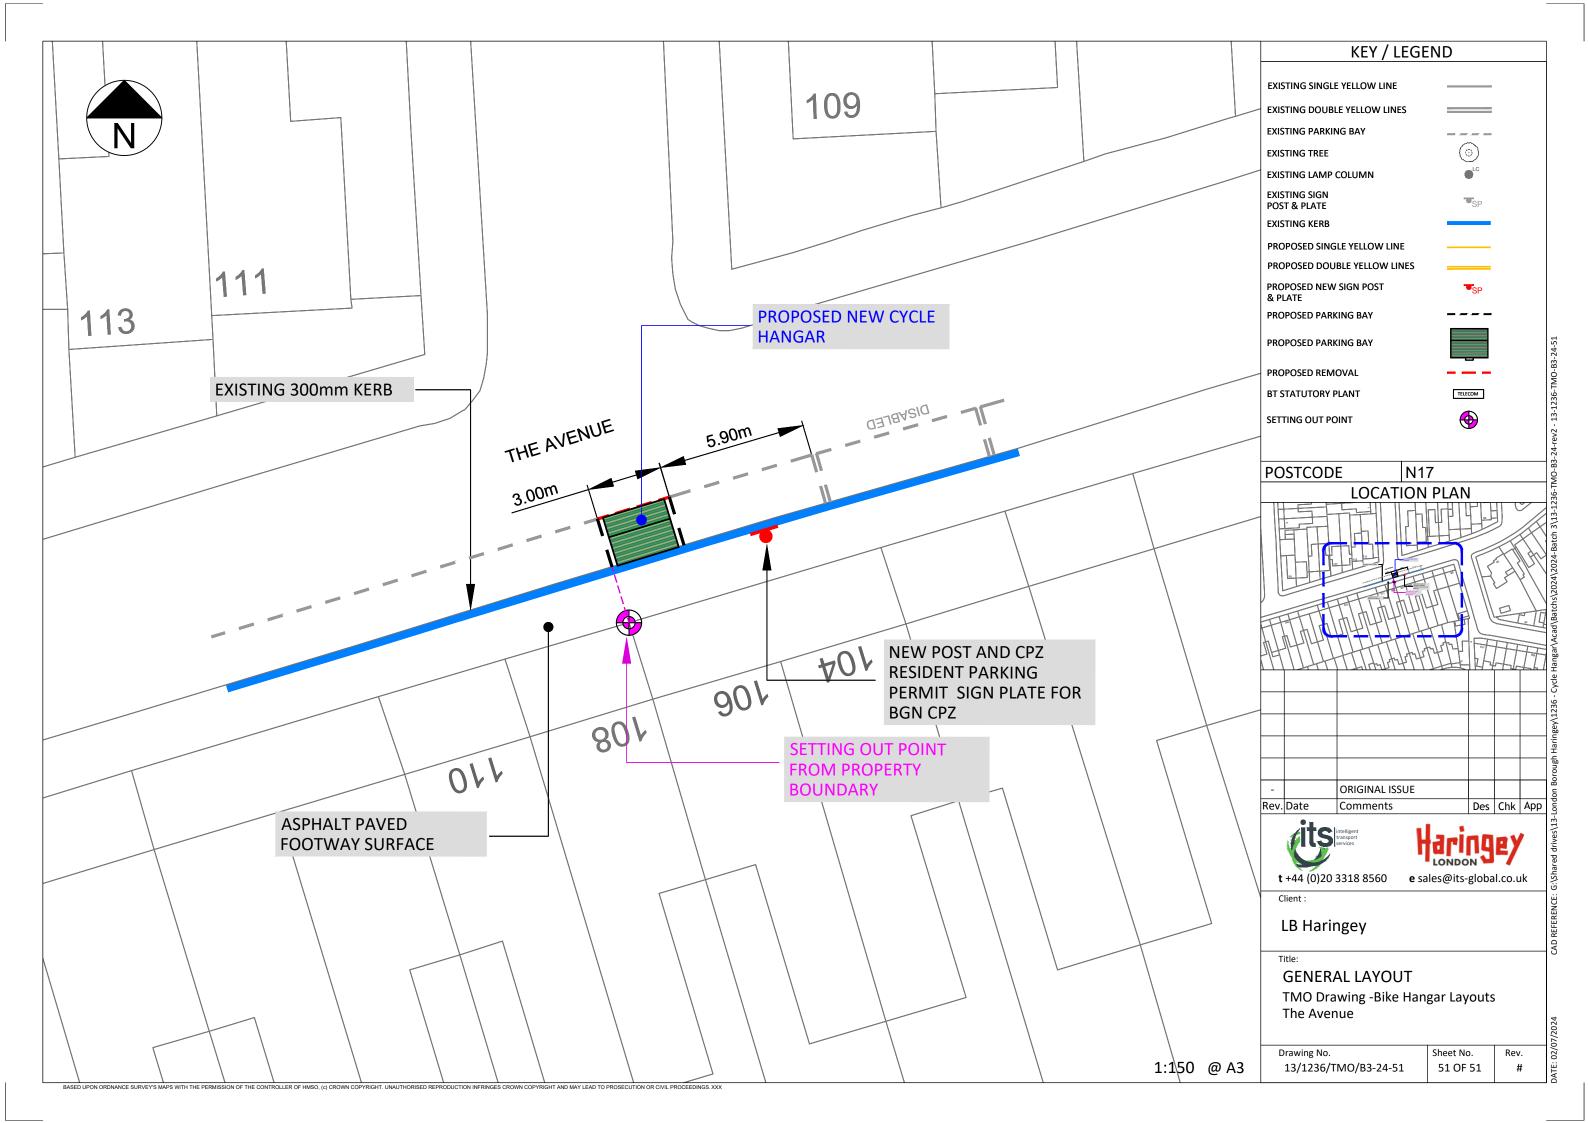

| KEY                                   |                  |                     |
|---------------------------------------|------------------|---------------------|
|                                       | EXISTING SINGLE  |                     |
|                                       | EXISTING DOUBLE  |                     |
| EXISTING KERB BLIP MARKINGS           |                  |                     |
| EXISTING BIKE HANGER LOCATION         |                  |                     |
| NEW BIKE HANGER LOCATION              |                  |                     |
| 2223                                  | NEW PARKING BAY  | MARKINGS            |
| E E REMOVE PARKING BAY MARKINGS       |                  | BAY MARKINGS        |
| EXISTING 76MM POST WITH SIGN          |                  | 76MM POST WITH SIGN |
| REMOVE 76MM POST WITH SIGN            |                  | T WITH SIGN         |
|                                       | LAMP COLUMN WITH | I SIGN              |
|                                       | DROPPED KERB/CR  | OSSOVER             |
|                                       |                  |                     |
| LOCATION PLAN                         |                  |                     |
|                                       |                  |                     |
|                                       |                  |                     |
|                                       |                  |                     |
|                                       |                  |                     |
|                                       |                  |                     |
|                                       |                  |                     |
|                                       |                  |                     |
|                                       |                  |                     |
|                                       |                  |                     |
|                                       |                  |                     |
| SITE LOCATION                         |                  |                     |
| Summerhill Road N15                   |                  |                     |
|                                       |                  |                     |
|                                       |                  |                     |
|                                       |                  |                     |
| WORKS                                 |                  |                     |
| Cycle stora                           | ge (Bikehanga    | r)                  |
|                                       |                  |                     |
|                                       |                  |                     |
|                                       |                  |                     |
|                                       |                  | IGHBORHOODS         |
| PARKING                               |                  |                     |
|                                       |                  |                     |
| 4th FLOOR ALEX HOUSE, 10 STATION ROAD |                  |                     |
| WOOD GR                               | EEN, LONDOI      | N N22 7TR           |
| SCALE                                 |                  |                     |
| 1:200 @ A3                            |                  |                     |
|                                       |                  |                     |
| DRAWN                                 | CHECK            | DATE DRAWN          |
| BMG                                   | Initials         | 13/11/2024          |
|                                       |                  |                     |
| DRAWING NO.                           |                  |                     |
| BH-24-25-B3-41                        |                  | Haringey            |
| LONDON M                              |                  |                     |