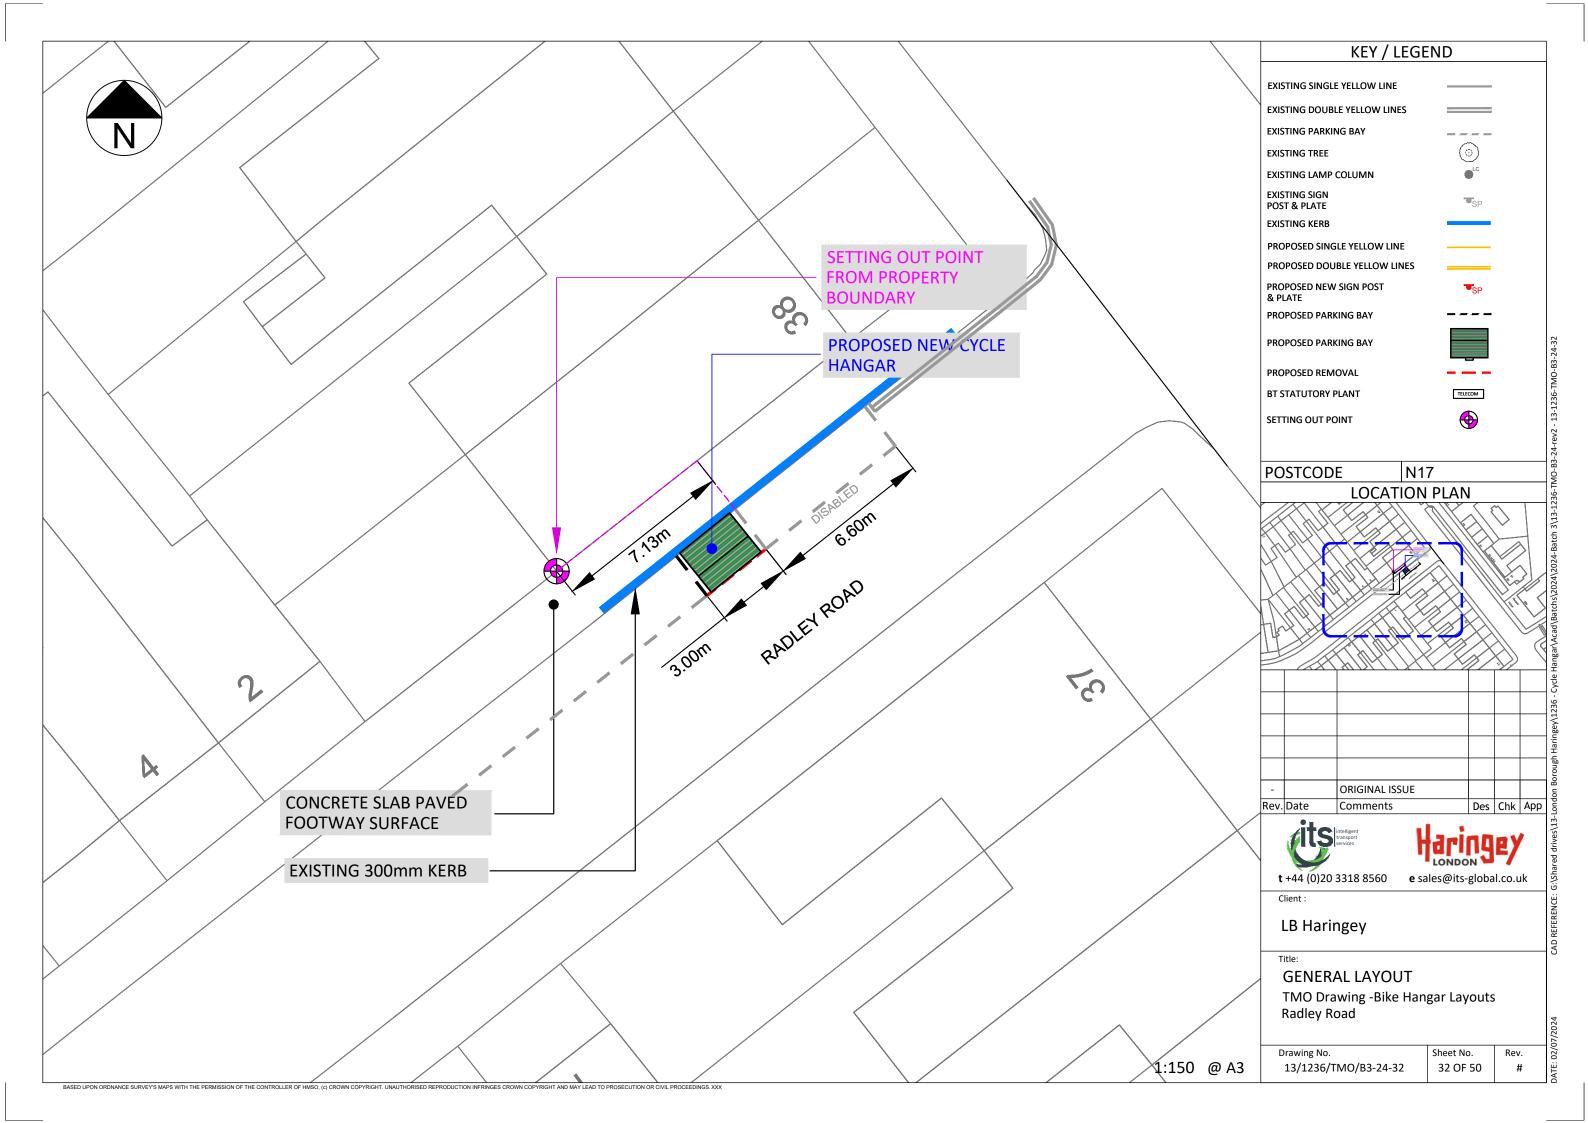

| KEY                                                                                                                     |                                                                                                                   |                                                                               |
|-------------------------------------------------------------------------------------------------------------------------|-------------------------------------------------------------------------------------------------------------------|-------------------------------------------------------------------------------|
|                                                                                                                         | EXISTING SINGLE                                                                                                   |                                                                               |
|                                                                                                                         | EXISTING DOUBL                                                                                                    |                                                                               |
| <b>II</b><br>                                                                                                           | EXISTING KERB B                                                                                                   |                                                                               |
|                                                                                                                         |                                                                                                                   | NG PARKING BAY MARKINGS<br>NG BIKE HANGER LOCATION                            |
|                                                                                                                         | NEW BIKE HANGE                                                                                                    |                                                                               |
| 5000                                                                                                                    | NEW PARKING BA                                                                                                    | Y MARKINGS                                                                    |
| 5223                                                                                                                    | REMOVE PARKIN                                                                                                     | G BAY MARKINGS                                                                |
| •                                                                                                                       | EXISTIN                                                                                                           | G 76MM POST WITH SIGN                                                         |
| •                                                                                                                       | REMOVE 76MM PO                                                                                                    | ST WITH SIGN                                                                  |
|                                                                                                                         | LAMP COLUMN WI                                                                                                    | TH SIGN                                                                       |
|                                                                                                                         | DROPPED KERB/C                                                                                                    | ROSSOVER                                                                      |
| ***                                                                                                                     |                                                                                                                   |                                                                               |
| LOCATIO                                                                                                                 | N PLAN                                                                                                            |                                                                               |
|                                                                                                                         |                                                                                                                   |                                                                               |
|                                                                                                                         |                                                                                                                   |                                                                               |
| Willan Roa                                                                                                              |                                                                                                                   |                                                                               |
| Willan Roa                                                                                                              |                                                                                                                   | ar)                                                                           |
| Willan Roa                                                                                                              | d N17<br>age (Bikehanga                                                                                           | ar)<br>EIGHBORHOODS                                                           |
| Willan Roa                                                                                                              | d N17<br>age (Bikehanga<br>MENT AND N<br>SCHEMES                                                                  | EIGHBORHOODS<br>SE, 10 STATION ROAD                                           |
| Willan Roa<br>WORKS<br>Cycle stora<br>PARKING<br>4th FLOOF<br>WOOD GF<br>SCALE                                          | d N17<br>age (Bikehanga<br>MENT AND N<br>SCHEMES<br>R ALEX HOUS<br>REEN, LONDO                                    | EIGHBORHOODS<br>SE, 10 STATION ROAD                                           |
| Willan Roa                                                                                                              | d N17<br>age (Bikehanga<br>MENT AND N<br>SCHEMES<br>R ALEX HOUS<br>REEN, LONDO                                    | EIGHBORHOODS<br>SE, 10 STATION ROAD                                           |
| Willan Roa                                                                                                              | d N17<br>age (Bikehanga<br>MENT AND N<br>SCHEMES<br>R ALEX HOUS<br>REEN, LONDO                                    | EIGHBORHOODS<br>SE, 10 STATION ROAD<br>ON N22 7TR                             |
| ENVIRON<br>PARKING<br>4th FLOOF                                                                                         | d N17<br>age (Bikehanga<br>MENT AND N<br>SCHEMES<br>R ALEX HOUS<br>REEN, LONDO                                    | EIGHBORHOODS<br>SE, 10 STATION ROAD<br>ON N22 7TR<br>DATE DRAWN<br>13/11/2024 |
| Willan Roa<br>WORKS<br>Cycle stora<br>ENVIRON<br>PARKING<br>4th FLOOF<br>WOOD GF<br>SCALE<br>1:200 @ A3<br>DRAWN<br>BMG | d N17<br>age (Bikehanga<br>MENT AND N<br>SCHEMES<br>R ALEX HOUS<br>REEN, LONDO<br>EEN, LONDO<br>CHECK<br>Initials | EIGHBORHOODS<br>SE, 10 STATION ROAD<br>ON N22 7TR<br>DATE DRAWN               |