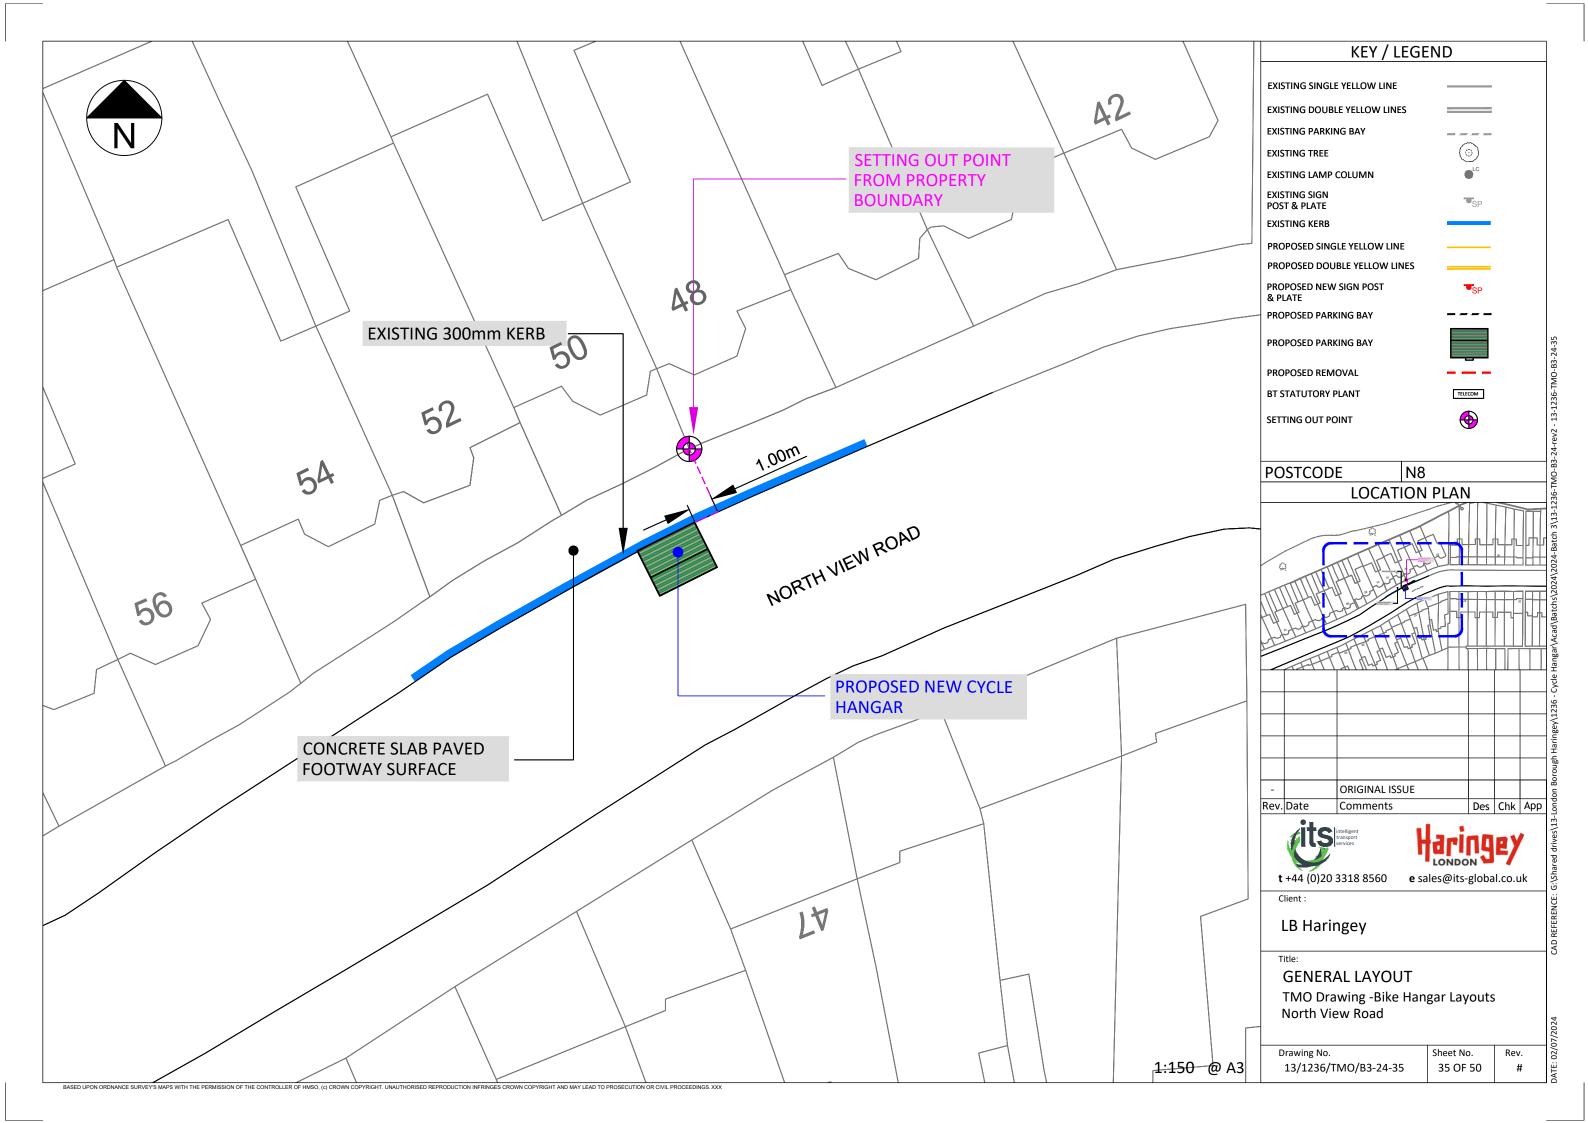

HEMES<br>R ALEX HOUS<br>REEN, LONDO                                    | EIGHBORHOODS<br>SE, 10 STATION ROAD<br>ON N22 7TR                             |
| ENVIRON<br>PARKING<br>4th FLOOF                                                                                         | d N17<br>age (Bikehanga<br>MENT AND N<br>SCHEMES<br>R ALEX HOUS<br>REEN, LONDO                                    | EIGHBORHOODS<br>SE, 10 STATION ROAD<br>ON N22 7TR<br>DATE DRAWN<br>13/11/2024 |
| Willan Roa<br>WORKS<br>Cycle stora<br>ENVIRON<br>PARKING<br>4th FLOOF<br>WOOD GF<br>SCALE<br>1:200 @ A3<br>DRAWN<br>BMG | d N17<br>age (Bikehanga<br>MENT AND N<br>SCHEMES<br>R ALEX HOUS<br>REEN, LONDO<br>EEN, LONDO<br>CHECK<br>Initials | EIGHBORHOODS<br>SE, 10 STATION ROAD<br>ON N22 7TR<br>DATE DRAWN               |





















| KEY                                   |                  |                     |
|---------------------------------------|------------------|---------------------|
|                                       | EXISTING SINGLE  |                     |
|                                       | EXISTING DOUBLE  |                     |
| EXISTING KERB BLIP MARKINGS           |                  |                     |
| EXISTING BIKE HANGER LOCATION         |                  |                     |
| NEW BIKE HANGER LOCATION              |                  |                     |
| 2223                                  | NEW PARKING BAY  | MARKINGS            |
| E E REMOVE PARKING BAY MARKINGS       |                  | BAY MARKINGS        |
| EXISTING 76MM POST WITH SIGN