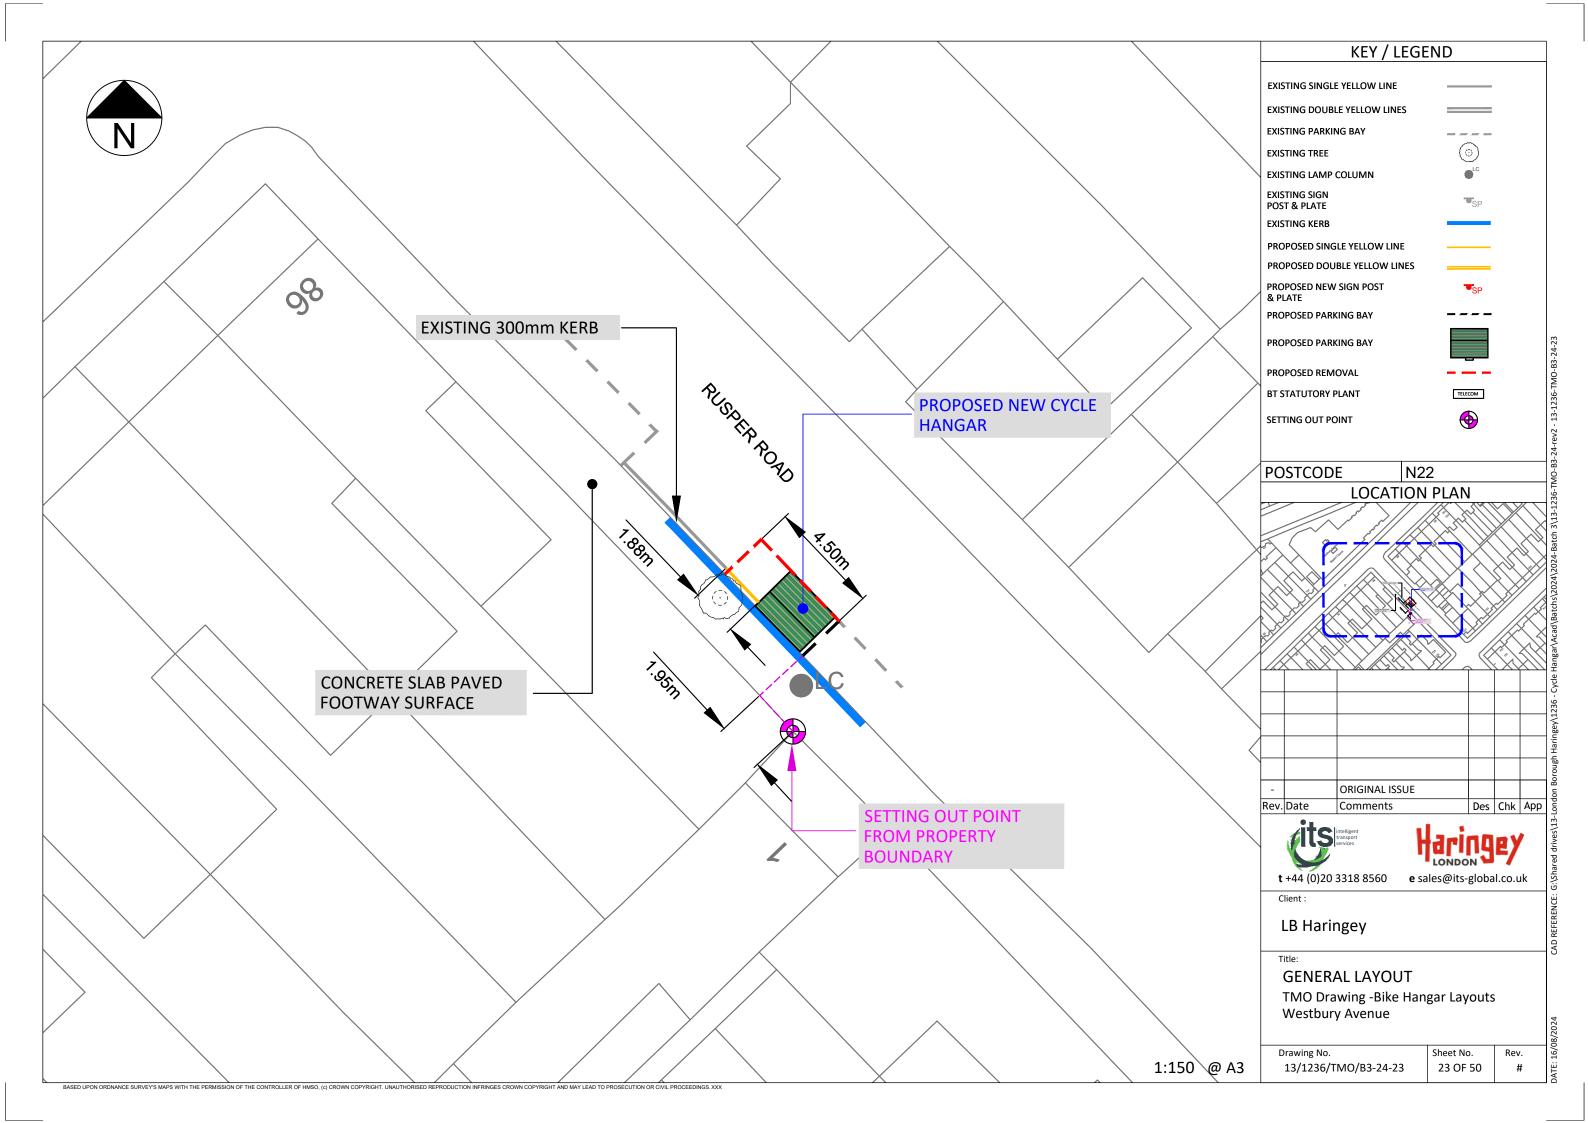

| KEY                                                                                                                     |                                                                                                                   |                                                                               |
|-------------------------------------------------------------------------------------------------------------------------|-------------------------------------------------------------------------------------------------------------------|-------------------------------------------------------------------------------|
|                                                                                                                         | EXISTING SINGLE                                                                                                   |                                                                               |
|                                                                                                                         | EXISTING DOUBL                                                                                                    |                                                                               |
| <b>II</b><br>                                                                                                           | EXISTING KERB B                                                                                                   |                                                                               |
|                                                                                                                         |                                                                                                                   | NG PARKING BAY MARKINGS<br>NG BIKE HANGER LOCATION                            |
|                                                                                                                         | NEW BIKE HANGE                                                                                                    |                                                                               |
| 5000                                                                                                                    | NEW PARKING BA                                                                                                    | Y MARKINGS                                                                    |
| 5223                                                                                                                    | REMOVE PARKIN                                                                                                     | G BAY MARKINGS                                                                |
| •                                                                                                                       | EXISTIN                                                                                                           | G 76MM POST WITH SIGN                                                         |
| •                                                                                                                       | REMOVE 76MM PO                                                                                                    | ST WITH SIGN                                                                  |
|                                                                                                                         | LAMP COLUMN WI                                                                                                    | TH SIGN                                                                       |
|                                                                                                                         | DROPPED KERB/C                                                                                                    | ROSSOVER                                                                      |
| ***                                                                                                                     |                                                                                                                   |                                                                               |
| LOCATIO                                                                                                                 | N PLAN                                                                                                            |                                                                               |
|                                                                                                                         |                                                                                                                   |                                                                               |
|                                                                                                                         |                                                                                                                   |                                                                               |
| Willan Roa                                                                                                              |                                                                                                                   |                                                                               |
| Willan Roa                                                                                                              |                                                                                                                   | ar)                                                                           |
| Willan Roa                                                                                                              | d N17<br>age (Bikehanga                                                                                           | ar)<br>EIGHBORHOODS                                                           |
| Willan Roa                                                                                                              | d N17<br>age (Bikehanga<br>MENT AND N<br>SCHEMES                                                                  | EIGHBORHOODS<br>SE, 10 STATION ROAD                                           |
| Willan Roa<br>WORKS<br>Cycle stora<br>PARKING<br>4th FLOOF<br>WOOD GF<br>SCALE                                          | d N17<br>age (Bikehanga<br>MENT AND N<br>SCHEMES<br>R ALEX HOUS<br>REEN, LONDO                                    | EIGHBORHOODS<br>SE, 10 STATION ROAD                                           |
| Willan Roa                                                                                                              | d N17<br>age (Bikehanga<br>MENT AND N<br>SCHEMES<br>R ALEX HOUS<br>REEN, LONDO                                    | EIGHBORHOODS<br>SE, 10 STATION ROAD                                           |
| Willan Roa                                                                                                              | d N17<br>age (Bikehanga<br>MENT AND N<br>SCHEMES<br>R ALEX HOUS<br>REEN, LONDO                                    | EIGHBORHOODS<br>SE, 10 STATION ROAD<br>ON N22 7TR                             |
| ENVIRON<br>PARKING<br>4th FLOOF                                                                                         | d N17<br>age (Bikehanga<br>MENT AND N<br>SCHEMES<br>R ALEX HOUS<br>REEN, LONDO                                    | EIGHBORHOODS<br>SE, 10 STATION ROAD<br>ON N22 7TR<br>DATE DRAWN<br>13/11/2024 |
| Willan Roa<br>WORKS<br>Cycle stora<br>ENVIRON<br>PARKING<br>4th FLOOF<br>WOOD GF<br>SCALE<br>1:200 @ A3<br>DRAWN<br>BMG | d N17<br>age (Bikehanga<br>MENT AND N<br>SCHEMES<br>R ALEX HOUS<br>REEN, LONDO<br>EEN, LONDO<br>CHECK<br>Initials | EIGHBORHOODS<br>SE, 10 STATION ROAD<br>ON N22 7TR<br>DATE DRAWN               |