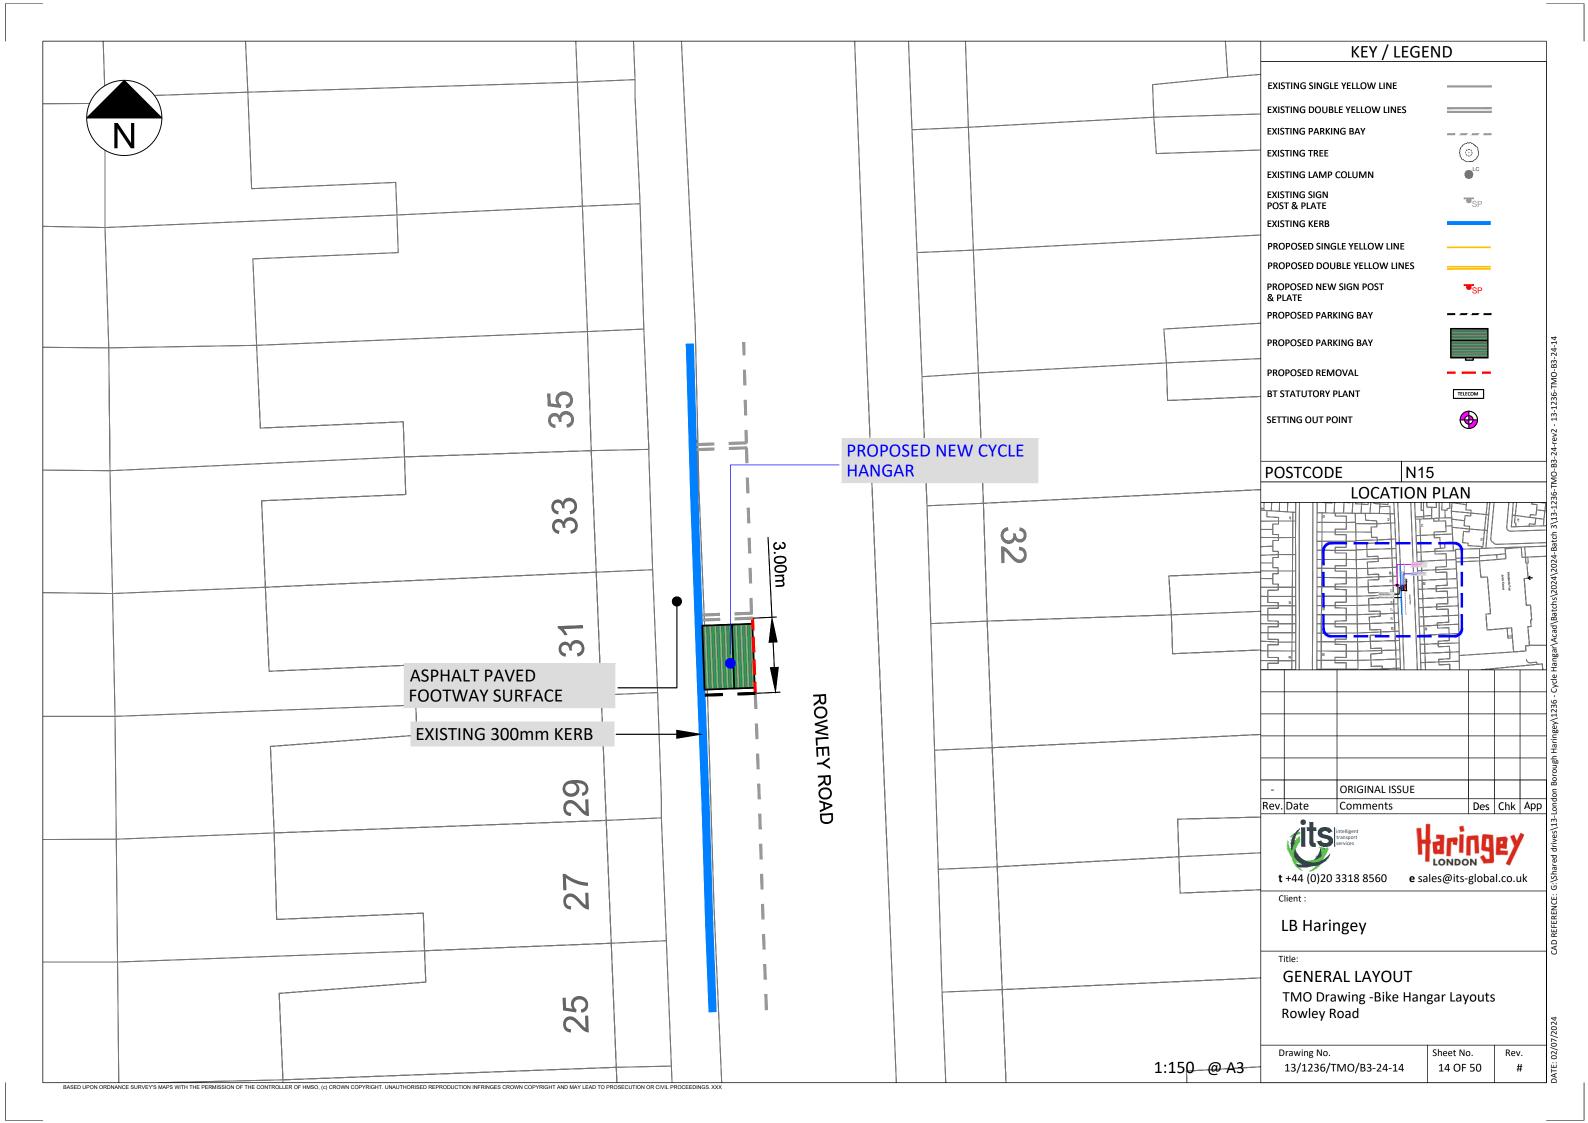

| KEY                                   |                  |                     |
|---------------------------------------|------------------|---------------------|
|                                       | EXISTING SINGLE  |                     |
|                                       | EXISTING DOUBLE  |                     |
| EXISTING KERB BLIP MARKINGS           |                  |                     |
| EXISTING BIKE HANGER LOCATION         |                  |                     |
| NEW BIKE HANGER LOCATION              |                  |                     |
| 2223                                  | NEW PARKING BAY  | MARKINGS            |
| E E REMOVE PARKING BAY MARKINGS       |                  | BAY MARKINGS        |
| EXISTING 76MM POST WITH SIGN          |                  | 76MM POST WITH SIGN |
| REMOVE 76MM POST WITH SIGN            |                  | T WITH SIGN         |
|                                       | LAMP COLUMN WITH | I SIGN              |
|                                       | DROPPED KERB/CR  | OSSOVER             |
|                                       |                  |                     |
| LOCATION PLAN                         |                  |                     |
|                                       |                  |                     |
|                                       |                  |                     |
|                                       |                  |                     |
|                                       |                  |                     |
|                                       |                  |                     |
|                                       |                  |                     |
|                                       |                  |                     |
|                                       |                  |                     |
|                                       |                  |                     |
|                                       |                  |                     |
| SITE LOCATION                         |                  |                     |
| Summerhill Road N15                   |                  |                     |
|                                       |                  |                     |
|                                       |                  |                     |
|                                       |                  |                     |
| WORKS                                 |                  |                     |
| Cycle stora                           | ge (Bikehanga    | r)                  |
|                                       |                  |                     |
|                                       |                  |                     |
|                                       |                  |                     |
|                                       |                  | IGHBORHOODS         |
| PARKING                               |                  |                     |
|                                       |                  |                     |
| 4th FLOOR ALEX HOUSE, 10 STATION ROAD |                  |                     |
| WOOD GR                               | EEN, LONDOI      | N N22 7TR           |
| SCALE                                 |                  |                     |
| 1:200 @ A3                            |                  |                     |
|                                       |                  |                     |
| DRAWN                                 | CHECK            | DATE DRAWN          |
| BMG                                   | Initials         | 13/11/2024          |
|                                       |                  |                     |
| DRAWING NO.                           |                  |                     |
| BH-24-25-B3-41                        |                  | Haringey            |
| LONDON M                              |                  |                     |