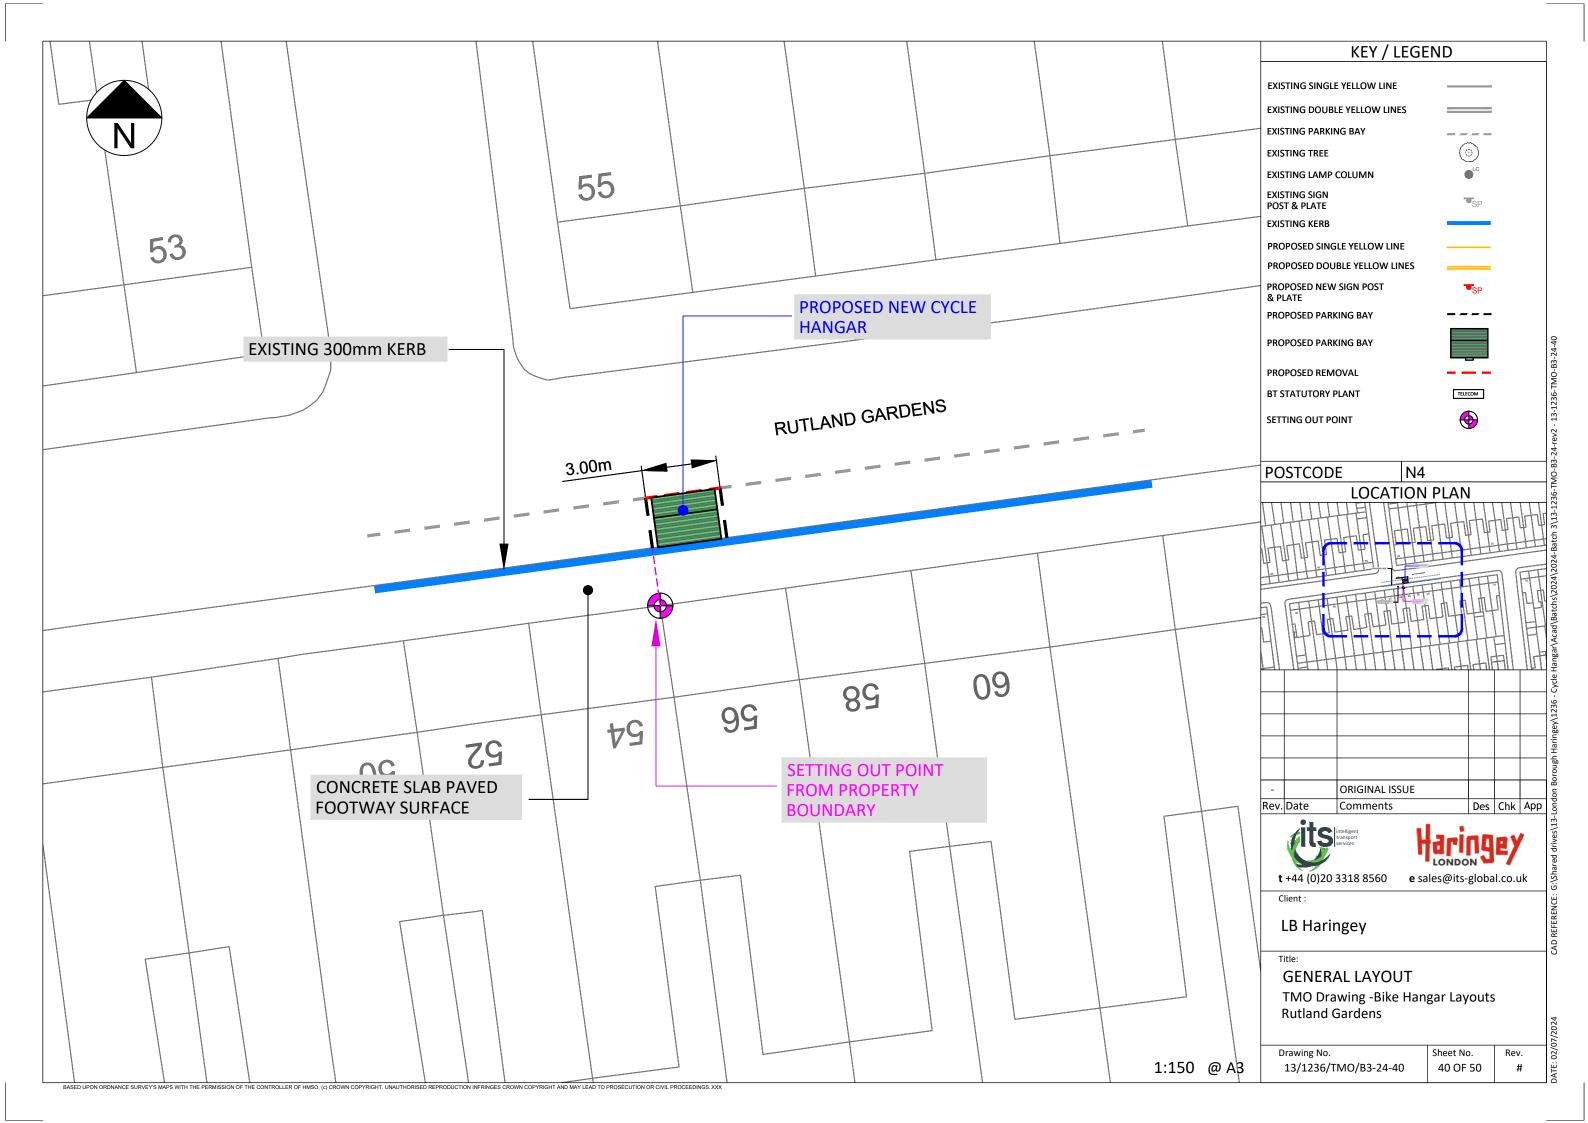

| KEY                                   |                  |                     |
|---------------------------------------|------------------|---------------------|
|                                       | EXISTING SINGLE  |                     |
|                                       | EXISTING DOUBLE  |                     |
| EXISTING KERB BLIP MARKINGS           |                  |                     |
| EXISTING BIKE HANGER LOCATION         |                  |                     |
| NEW BIKE HANGER LOCATION              |                  |                     |
| 2223                                  | NEW PARKING BAY  | MARKINGS            |
| E E REMOVE PARKING BAY MARKINGS       |                  | BAY MARKINGS        |
| EXISTING 76MM POST WITH SIGN          |                  | 76MM POST WITH SIGN |
| REMOVE 76MM POST WITH SIGN            |                  | T WITH SIGN         |
|                                       | LAMP COLUMN WITH | I SIGN              |
|                                       | DROPPED KERB/CR  | OSSOVER             |
|                                       |                  |                     |
| LOCATION PLAN                         |                  |                     |
|                                       |                  |                     |
|                                       |                  |                     |
|                                       |                  |                     |
|                                       |                  |                     |
|                                       |                  |                     |
|                                       |                  |                     |
|                                       |                  |                     |
|                                       |                  |                     |
|                                       |                  |                     |
|                                       |                  |                     |
| SITE LOCATION                         |                  |                     |
| Summerhill Road N15                   |                  |                     |
|                                       |                  |                     |
|                                       |                  |                     |
|                                       |                  |                     |
| WORKS                                 |                  |                     |
| Cycle stora                           | ge (Bikehanga    | r)                  |
|                                       |                  |                     |
|                                       |                  |                     |
|                                       |                  |                     |
|                                       |                  | IGHBORHOODS         |
| PARKING                               |                  |                     |
|                                       |                  |                     |
| 4th FLOOR ALEX HOUSE, 10 STATION ROAD |                  |                     |
| WOOD GR                               | EEN, LONDOI      | N N22 7TR           |
| SCALE                                 |                  |                     |
| 1:200 @ A3                            |                  |                     |
|                                       |                  |                     |
| DRAWN                                 | CHECK            | DATE DRAWN          |
| BMG                                   | Initials         | 13/11/2024          |
|                                       |                  |                     |
| DRAWING NO.                           |                  |                     |
| BH-24-25-B3-41                        |                  | Haringey            |
| LONDON M                              |                  |                     |