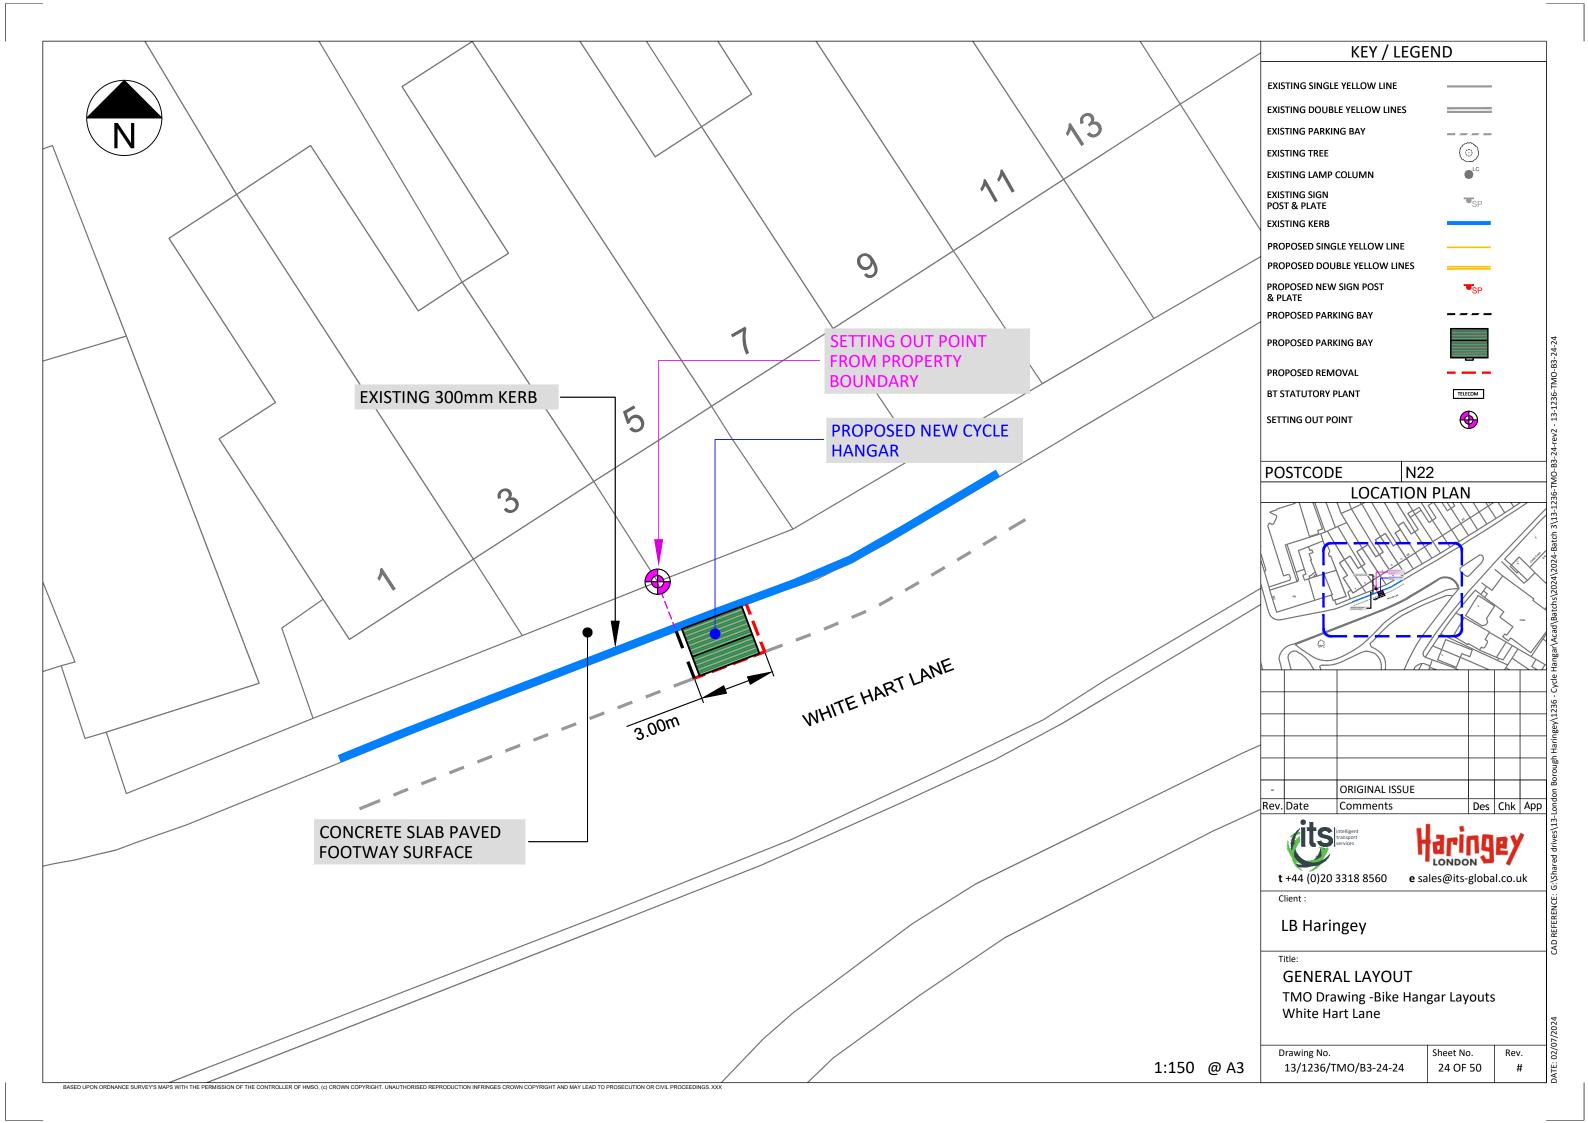

| KEY                                                                                                                     |                                                                                                                   |                                                                               |
|-------------------------------------------------------------------------------------------------------------------------|-------------------------------------------------------------------------------------------------------------------|-------------------------------------------------------------------------------|
|                                                                                                                         | EXISTING SINGLE                                                                                                   |                                                                               |
|                                                                                                                         | EXISTING DOUBL                                                                                                    |                                                                               |
| <b>II</b><br>                                                                                                           | EXISTING KERB B                                                                                                   |                                                                               |
|                                                                                                                         |                                                                                                                   | NG PARKING BAY MARKINGS<br>NG BIKE HANGER LOCATION                            |
|                                                                                                                         | NEW BIKE HANGE                                                                                                    |                                                                               |
| 5000                                                                                                                    | NEW PARKING BA                                                                                                    | Y MARKINGS                                                                    |
| 5223                                                                                                                    | REMOVE PARKIN                                                                                                     | G BAY MARKINGS                                                                |
| •                                                                                                                       | EXISTIN                                                                                                           | G 76MM POST WITH SIGN                                                         |
| •                                                                                                                       | REMOVE 76MM PO                                                                                                    | ST WITH SIGN                                                                  |
|                                                                                                                         | LAMP COLUMN WI                                                                                                    | TH SIGN                                                                       |
|                                                                                                                         | DROPPED KERB/C                                                                                                    | ROSSOVER                                                                      |
| ***                                                                                                                     |                                                                                                                   |                                                                               |
| LOCATIO                                                                                                                 | N PLAN                                                                                                            |                                                                               |
|                                                                                                                         |                                                                                                                   |                                                                               |
|                                                                                                                         |                                                                                                                   |                                                                               |
| Willan Roa                                                                                                              |                                                                                                                   |                                                                               |
| Willan Roa                                                                                                              |                                                                                                                   | ar)                                                                           |
| Willan Roa                                                                                                              | d N17<br>age (Bikehanga                                                                                           | ar)<br>EIGHBORHOODS                                                           |
| Willan Roa                                                                                                              | d N17<br>age (Bikehanga<br>MENT AND N<br>SCHEMES                                                                  | EIGHBORHOODS<br>SE, 10 STATION ROAD                                           |
| Willan Roa<br>WORKS<br>Cycle stora<br>PARKING<br>4th FLOOF<br>WOOD GF<br>SCALE                                          | d N17<br>age (Bikehanga<br>MENT AND N<br>SCHEMES<br>R ALEX HOUS<br>REEN, LONDO                                    | EIGHBORHOODS<br>SE, 10 STATION ROAD                                           |
| Willan Roa                                                                                                              | d N17<br>age (Bikehanga<br>MENT AND N<br>SCHEMES<br>R ALEX HOUS<br>REEN, LONDO                                    | EIGHBORHOODS<br>SE, 10 STATION ROAD                                           |
| Willan Roa                                                                                                              | d N17<br>age (Bikehanga<br>MENT AND N<br>SCHEMES<br>R ALEX HOUS<br>REEN, LONDO                                    | EIGHBORHOODS<br>SE, 10 STATION ROAD<br>ON N22 7TR                             |
| ENVIRON<br>PARKING<br>4th FLOOF                                                                                         | d N17<br>age (Bikehanga<br>MENT AND N<br>SCHEMES<br>R ALEX HOUS<br>REEN, LONDO                                    | EIGHBORHOODS<br>SE, 10 STATION ROAD<br>ON N22 7TR<br>DATE DRAWN<br>13/11/2024 |
| Willan Roa<br>WORKS<br>Cycle stora<br>ENVIRON<br>PARKING<br>4th FLOOF<br>WOOD GF<br>SCALE<br>1:200 @ A3<br>DRAWN<br>BMG | d N17<br>age (Bikehanga<br>MENT AND N<br>SCHEMES<br>R ALEX HOUS<br>REEN, LONDO<br>EEN, LONDO<br>CHECK<br>Initials | EIGHBORHOODS<br>SE, 10 STATION ROAD<br>ON N22 7TR<br>DATE DRAWN               |