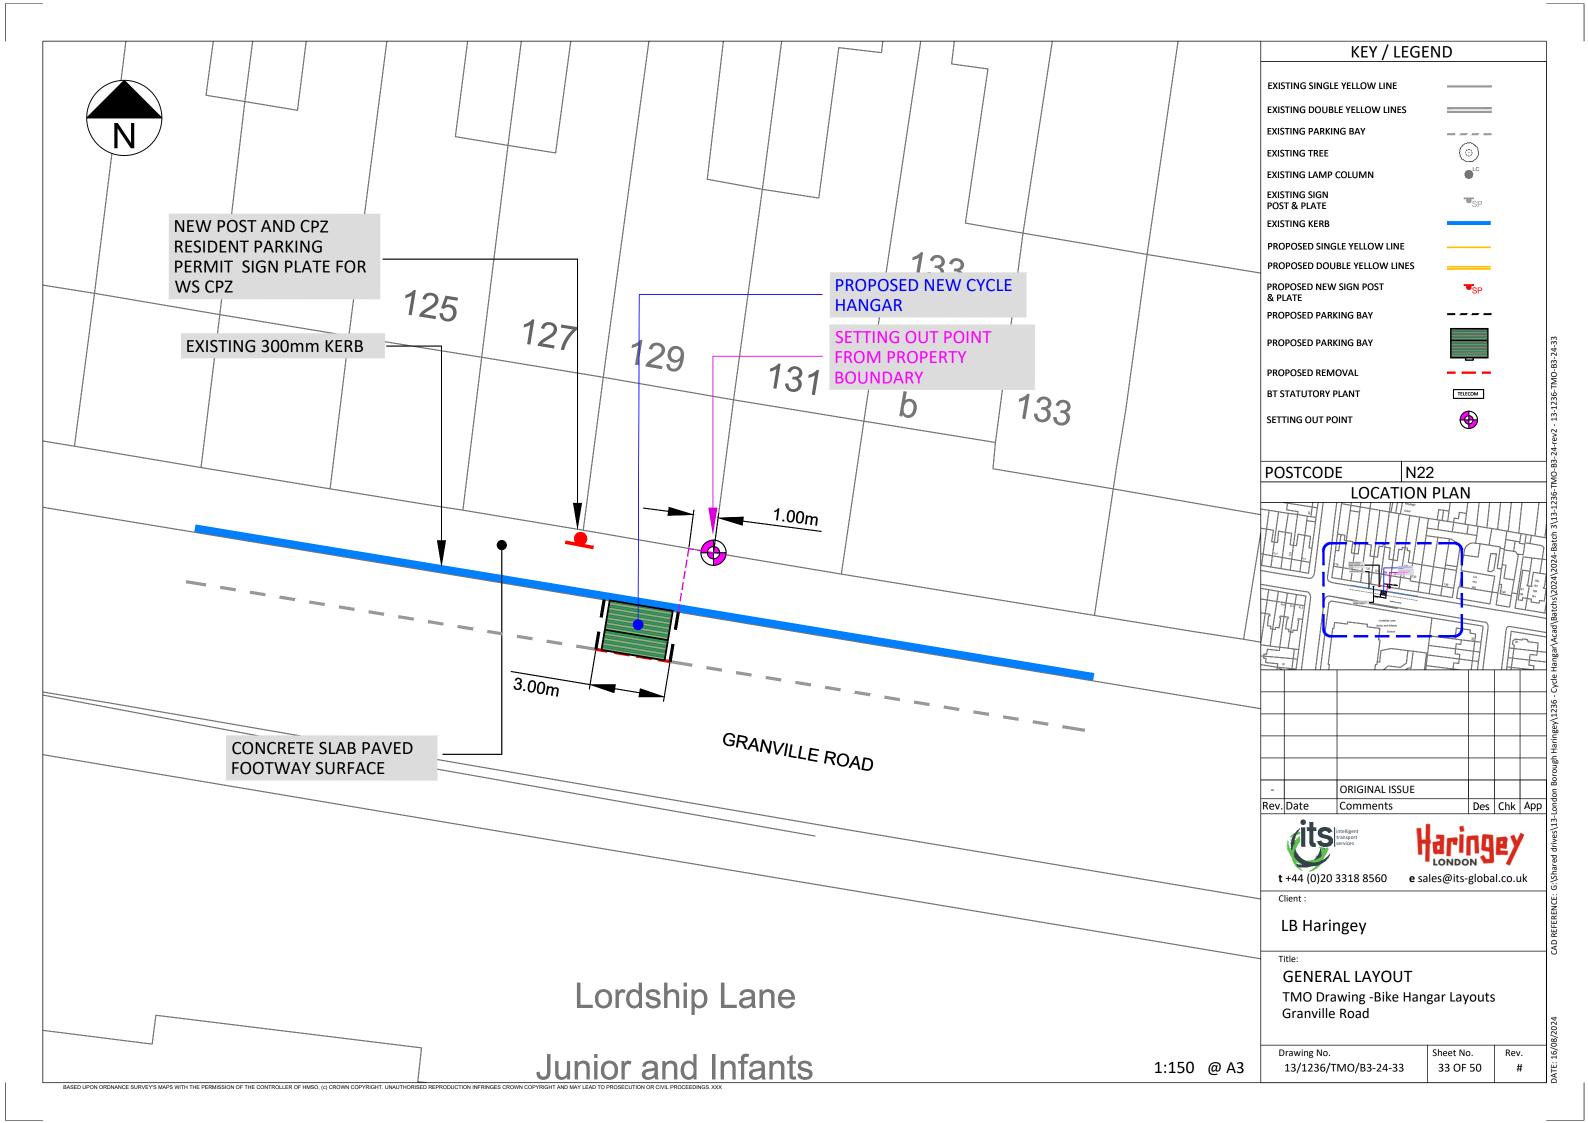

r>SCHEMES<br>R ALEX HOUS<br>REEN, LONDO                                    | EIGHBORHOODS<br>SE, 10 STATION ROAD<br>ON N22 7TR                             |
| ENVIRON<br>PARKING<br>4th FLOOF                                                                                         | d N17<br>age (Bikehanga<br>MENT AND N<br>SCHEMES<br>R ALEX HOUS<br>REEN, LONDO                                    | EIGHBORHOODS<br>SE, 10 STATION ROAD<br>ON N22 7TR<br>DATE DRAWN<br>13/11/2024 |
| Willan Roa<br>WORKS<br>Cycle stora<br>ENVIRON<br>PARKING<br>4th FLOOF<br>WOOD GF<br>SCALE<br>1:200 @ A3<br>DRAWN<br>BMG | d N17<br>age (Bikehanga<br>MENT AND N<br>SCHEMES<br>R ALEX HOUS<br>REEN, LONDO<br>EEN, LONDO<br>CHECK<br>Initials | EIGHBORHOODS<br>SE, 10 STATION ROAD<br>ON N22 7TR<br>DATE DRAWN               |





















| KEY                                   |                  |                     |
|---------------------------------------|------------------|---------------------|
|                                       | EXISTING SINGLE  |                     |
|                                       | EXISTING DOUBLE  |                     |
| EXISTING KERB BLIP MARKINGS           |                  |                     |
| EXISTING BIKE HANGER LOCATION         |                  |                     |
| NEW BIKE HANGER LOCATION              |                  |                     |
| 2223                                  | NEW PARKING BAY  | MARKINGS            |
| E E REMOVE PARKING BAY MARKINGS       |                  | BAY MARKINGS        |
| EXISTING 76MM POST WITH SIGN