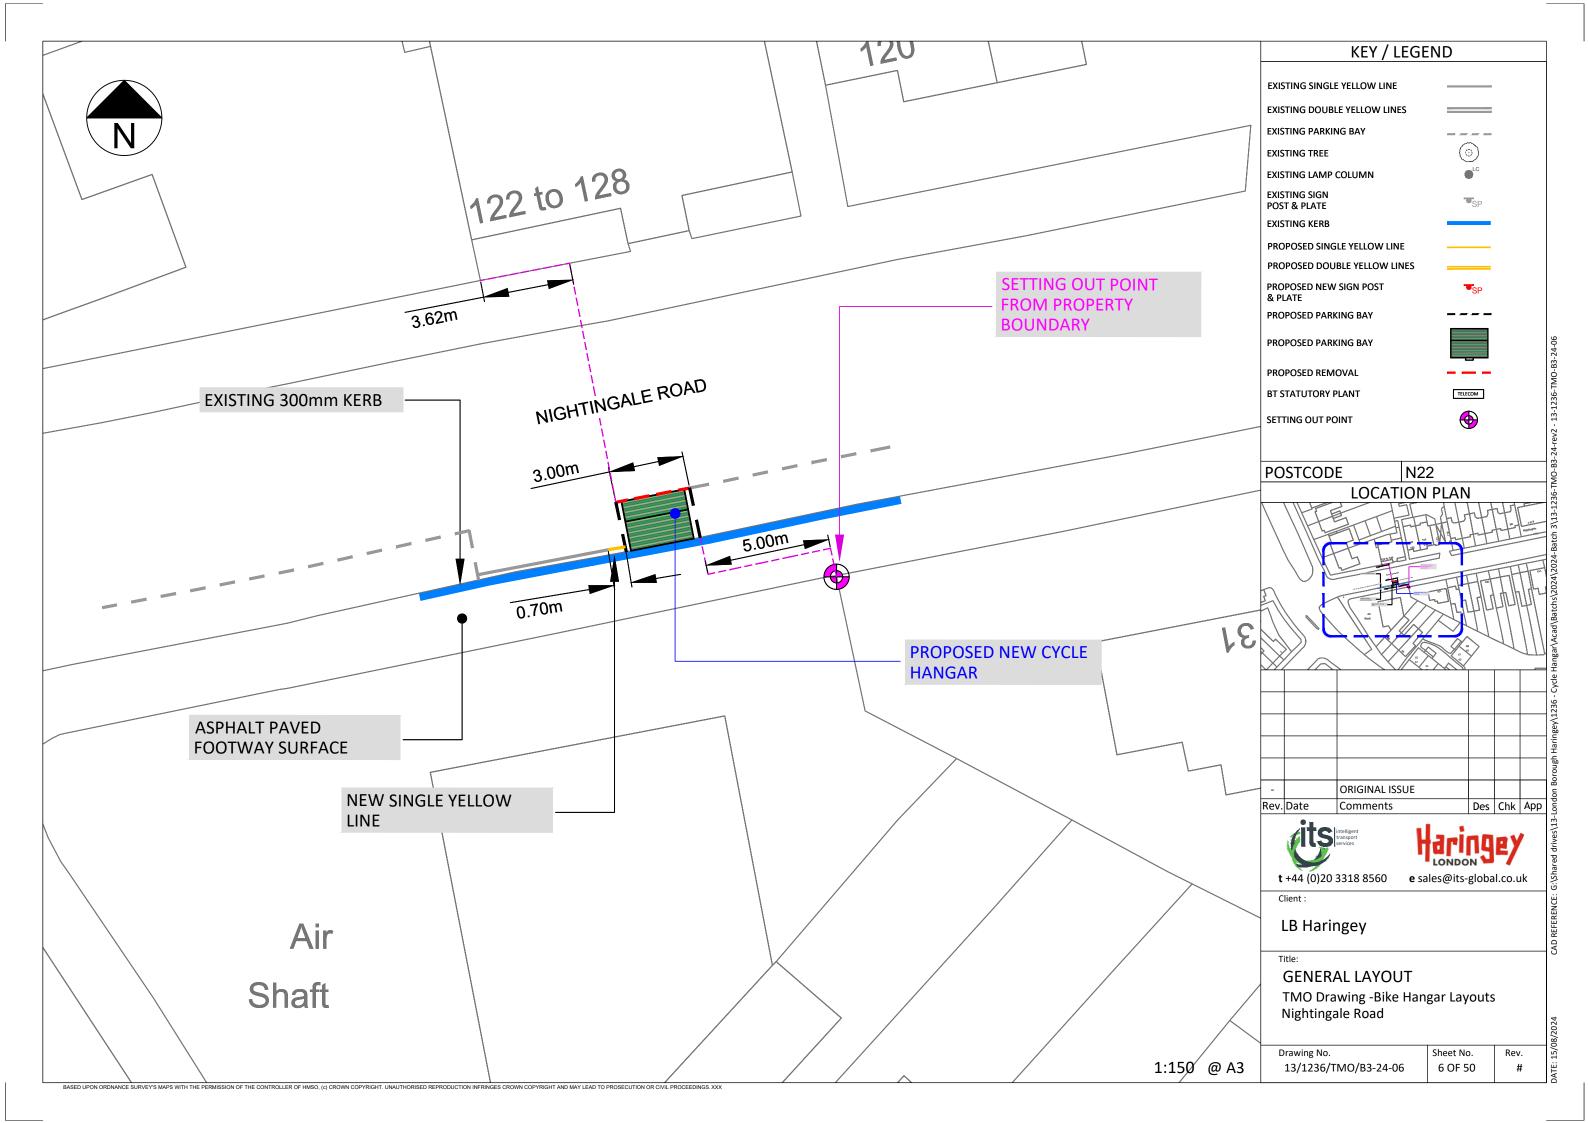

| KEY                                   |                  |                     |
|---------------------------------------|------------------|---------------------|
|                                       | EXISTING SINGLE  |                     |
|                                       | EXISTING DOUBLE  |                     |
| EXISTING KERB BLIP MARKINGS           |                  |                     |
| EXISTING BIKE HANGER LOCATION         |                  |                     |
| NEW BIKE HANGER LOCATION              |                  |                     |
| 2223                                  | NEW PARKING BAY  | MARKINGS            |
| E E REMOVE PARKING BAY MARKINGS       |                  | BAY MARKINGS        |
| EXISTING 76MM POST WITH SIGN          |                  | 76MM POST WITH SIGN |
| REMOVE 76MM POST WITH SIGN            |                  | T WITH SIGN         |
|                                       | LAMP COLUMN WITH | I SIGN              |
|                                       | DROPPED KERB/CR  | OSSOVER             |
|                                       |                  |                     |
| LOCATION PLAN                         |                  |                     |
|                                       |                  |                     |
|                                       |                  |                     |
|                                       |                  |                     |
|                                       |                  |                     |
|                                       |                  |                     |
|                                       |                  |                     |
|                                       |                  |                     |
|                                       |                  |                     |
|                                       |                  |                     |
|                                       |                  |                     |
| SITE LOCATION                         |                  |                     |
| Summerhill Road N15                   |                  |                     |
|                                       |                  |                     |
|                                       |                  |                     |
|                                       |                  |                     |
| WORKS                                 |                  |                     |
| Cycle stora                           | ge (Bikehanga    | r)                  |
|                                       |                  |                     |
|                                       |                  |                     |
|                                       |                  |                     |
|                                       |                  | IGHBORHOODS         |
| PARKING                               |                  |                     |
|                                       |                  |                     |
| 4th FLOOR ALEX HOUSE, 10 STATION ROAD |                  |                     |
| WOOD GR                               | EEN, LONDOI      | N N22 7TR           |
| SCALE                                 |                  |                     |
| 1:200 @ A3                            |                  |                     |
|                                       |                  |                     |
| DRAWN                                 | CHECK            | DATE DRAWN          |
| BMG                                   | Initials         | 13/11/2024          |
|                                       |                  |                     |
| DRAWING NO.                           |                  |                     |
| BH-24-25-B3-41                        |                  | Haringey            |
| LONDON M                              |                  |                     |