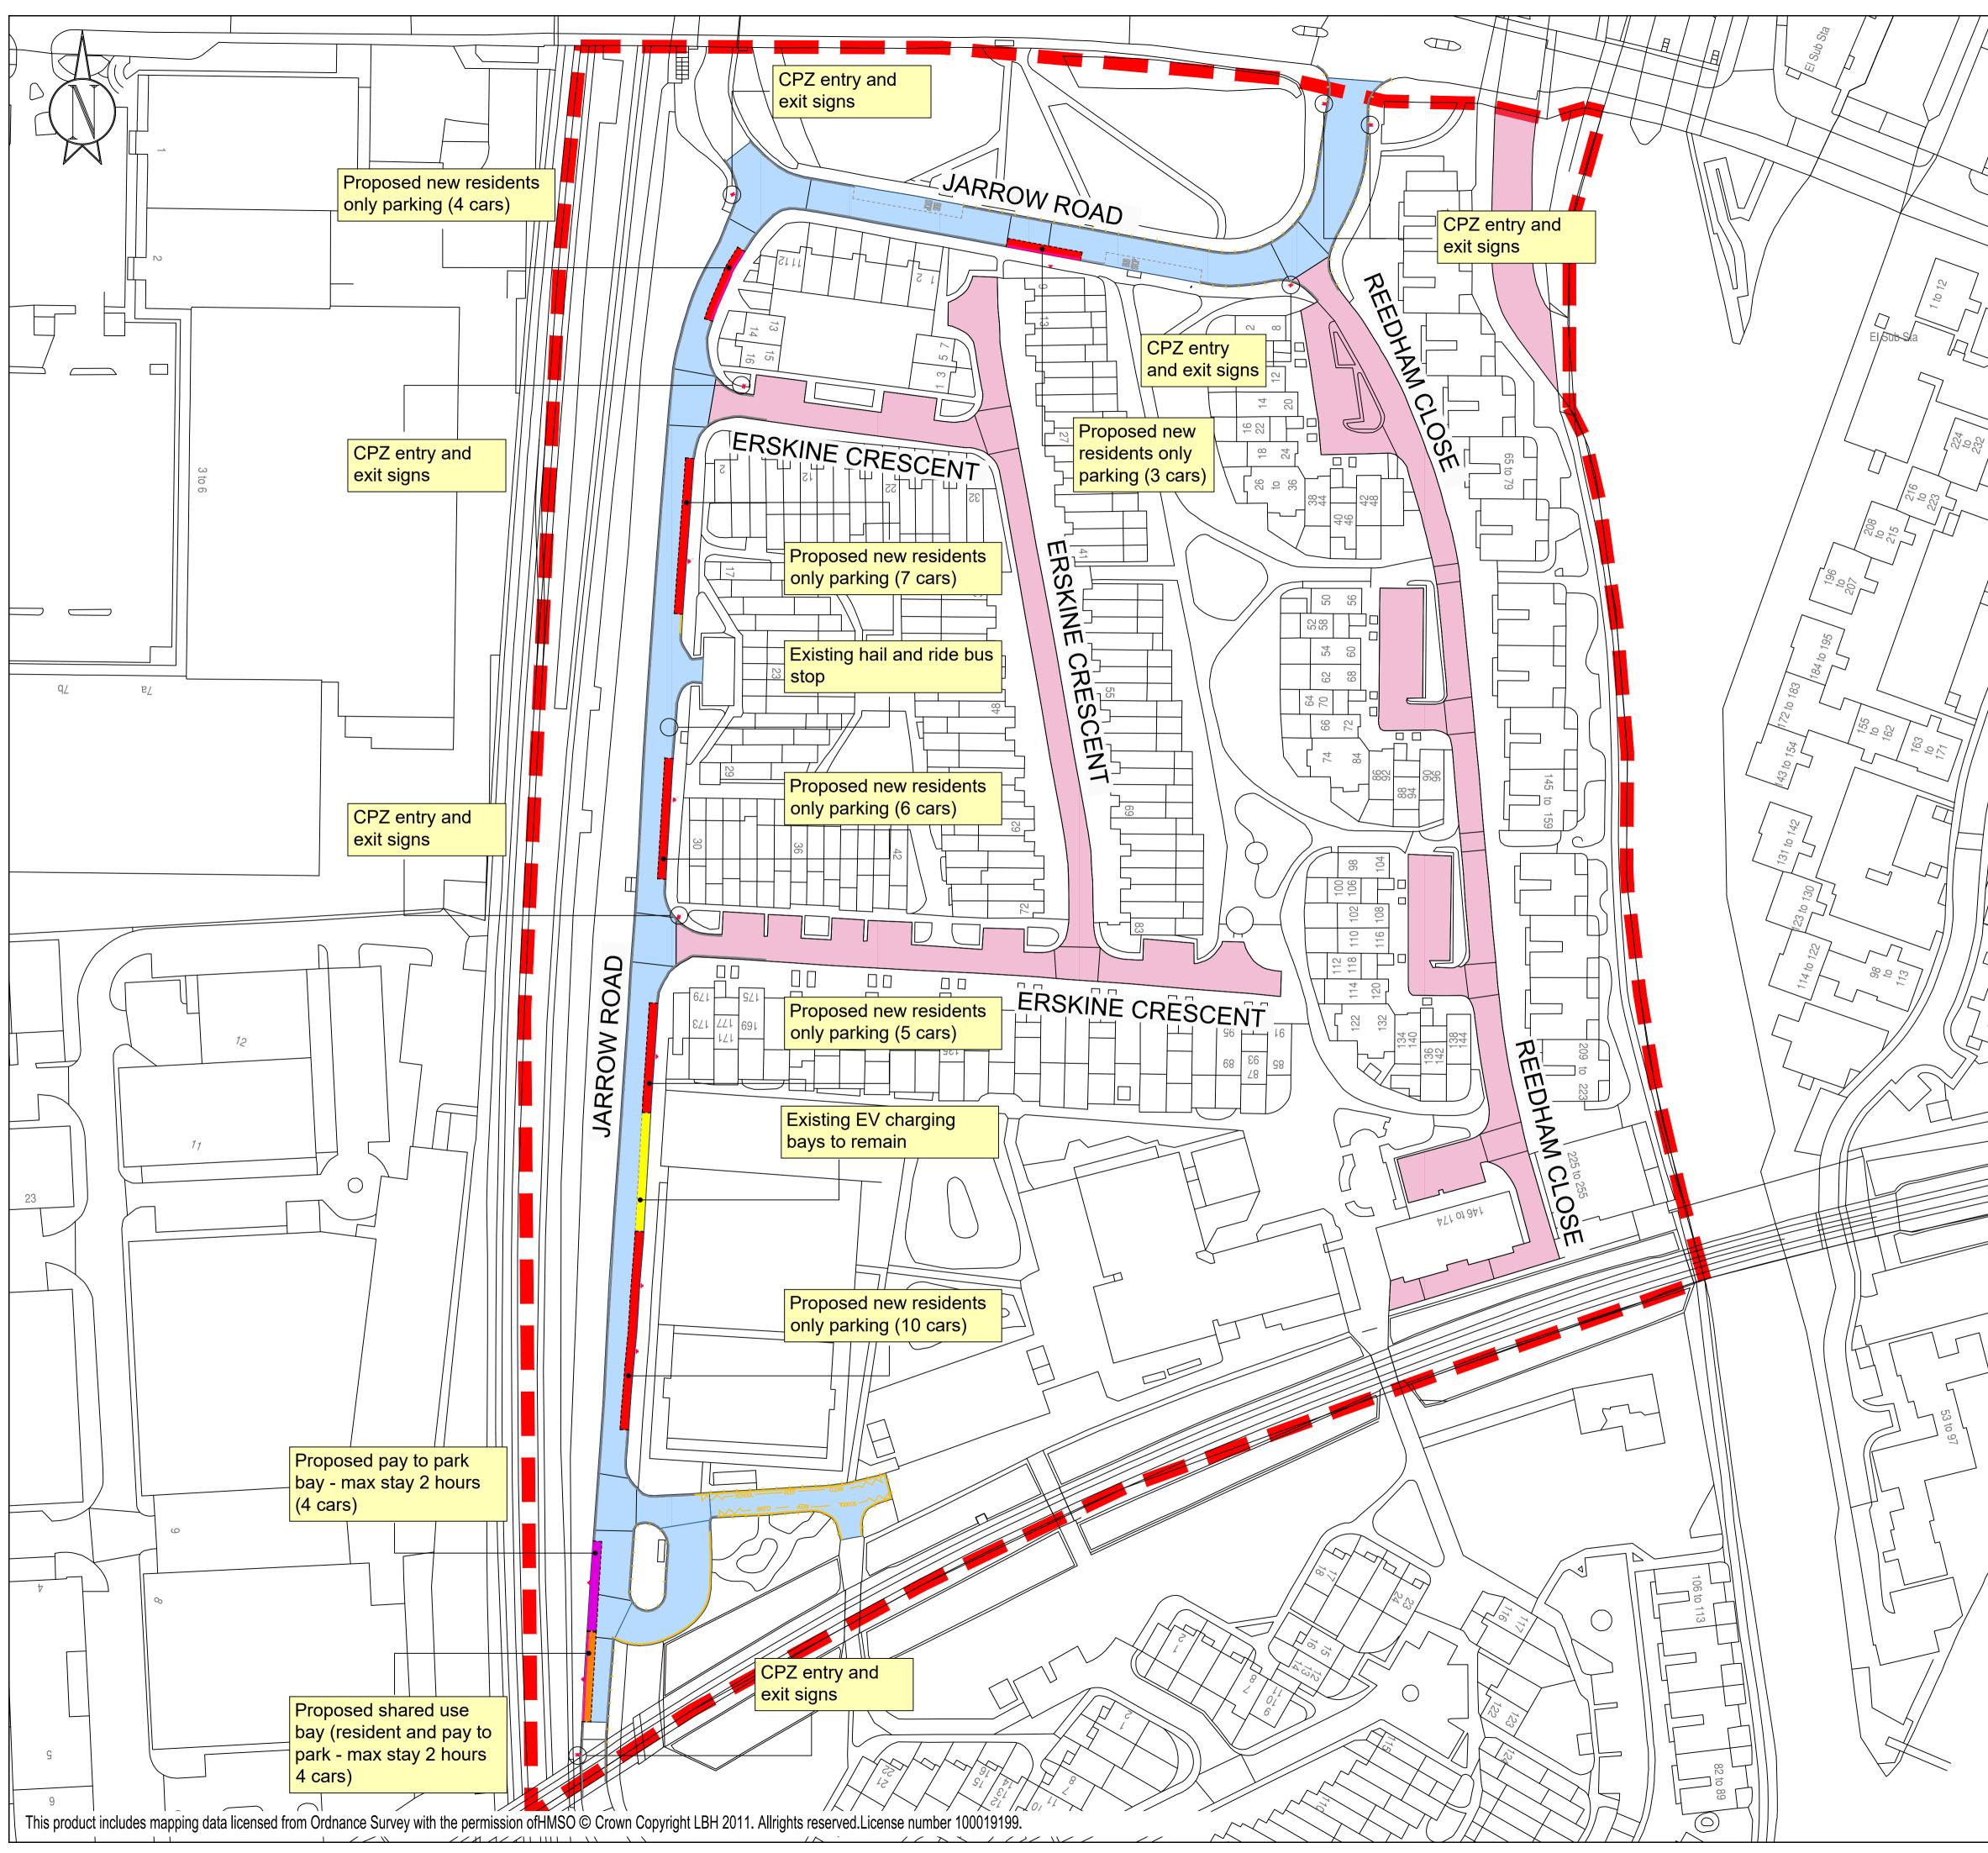

|               | <u>LEGE</u> ND                                                                                                           |                                               |            |  |
|---------------|--------------------------------------------------------------------------------------------------------------------------|-----------------------------------------------|------------|--|
|               | CPZ Boundaries                                                                                                           |                                               |            |  |
|               | Existing single Yellow Line                                                                                              |                                               |            |  |
|               | Existing double Yellow Lines                                                                                             |                                               |            |  |
|               | Existing Parking Bay                                                                                                     |                                               |            |  |
|               | Proposed Single Yellow Line                                                                                              |                                               |            |  |
|               | Proposed Double Yellow Lines                                                                                             |                                               |            |  |
| $\overline{}$ | Proposed Parking Bay                                                                                                     |                                               |            |  |
|               | Cycle Hanger                                                                                                             |                                               |            |  |
|               | Dropped Kerb (Pedestrian Crossing<br>/ Footway Crossover)                                                                |                                               |            |  |
|               | N Clossover ⊗ <sup>TP</sup> Telegraph Post                                                                               |                                               |            |  |
|               | LC Prop                                                                                                                  | oosed Sign on Exis                            | sting Lamp |  |
|               | <ul> <li>Column</li> <li>TSP Existing Sign on Existing Post</li> </ul>                                                   |                                               |            |  |
| $\frown$      | _                                                                                                                        | <ul> <li>Proposed Sign on New Post</li> </ul> |            |  |
| 200 233       | <ul> <li>Proposed Sign on New Fest</li> <li>Proposed Sign and Post Removal</li> </ul>                                    |                                               |            |  |
|               | Tree                                                                                                                     |                                               |            |  |
|               | Homes for Haringey Roads                                                                                                 |                                               |            |  |
|               | Public Highway                                                                                                           |                                               |            |  |
| A             | Parking Bays                                                                                                             |                                               |            |  |
|               | r arking bays                                                                                                            |                                               |            |  |
|               | Resident Only Parking                                                                                                    |                                               |            |  |
|               | Pay By Phone Parking                                                                                                     |                                               |            |  |
| 12            | Shared Use Parking                                                                                                       |                                               |            |  |
|               | Disabled Persons Parking Bay                                                                                             |                                               |            |  |
|               | Electric Vehicle Charging                                                                                                |                                               |            |  |
|               | Bay                                                                                                                      |                                               |            |  |
| 35 to An      | SITE LOCATION                                                                                                            |                                               |            |  |
|               | JARROW ROAD N15                                                                                                          |                                               |            |  |
|               |                                                                                                                          |                                               |            |  |
| 7             |                                                                                                                          |                                               |            |  |
|               |                                                                                                                          |                                               |            |  |
|               | WORKS                                                                                                                    |                                               |            |  |
|               |                                                                                                                          |                                               |            |  |
|               | PROPOSED CONTROLLED PARKING ZONE                                                                                         |                                               |            |  |
|               | DETAILED DESIGN                                                                                                          |                                               |            |  |
|               |                                                                                                                          |                                               |            |  |
|               |                                                                                                                          |                                               |            |  |
|               | ENVIRONMENT AND NEIGHBOURHOODS<br>PARKING SCHEMES<br>4th FLOOR ALEX HOUSE, 10 STATION ROAD<br>WOOD GREEN, LONDON N22 7TR |                                               |            |  |
|               |                                                                                                                          |                                               |            |  |
|               |                                                                                                                          |                                               |            |  |
|               |                                                                                                                          |                                               |            |  |
| /             |                                                                                                                          |                                               |            |  |
|               | SCALE                                                                                                                    |                                               |            |  |
|               | 1:1500 @ A3                                                                                                              |                                               |            |  |
|               | DRAWN                                                                                                                    | CHECK                                         | DATE DRAWN |  |
|               | CM                                                                                                                       | AJB                                           | 20/08/2024 |  |
|               |                                                                                                                          |                                               |            |  |
| ľ             | DRAWING NO.                                                                                                              |                                               |            |  |
|               |                                                                                                                          |                                               | Haringey   |  |
|               | N/A                                                                                                                      |                                               | LONDON     |  |
|               |                                                                                                                          |                                               |            |  |