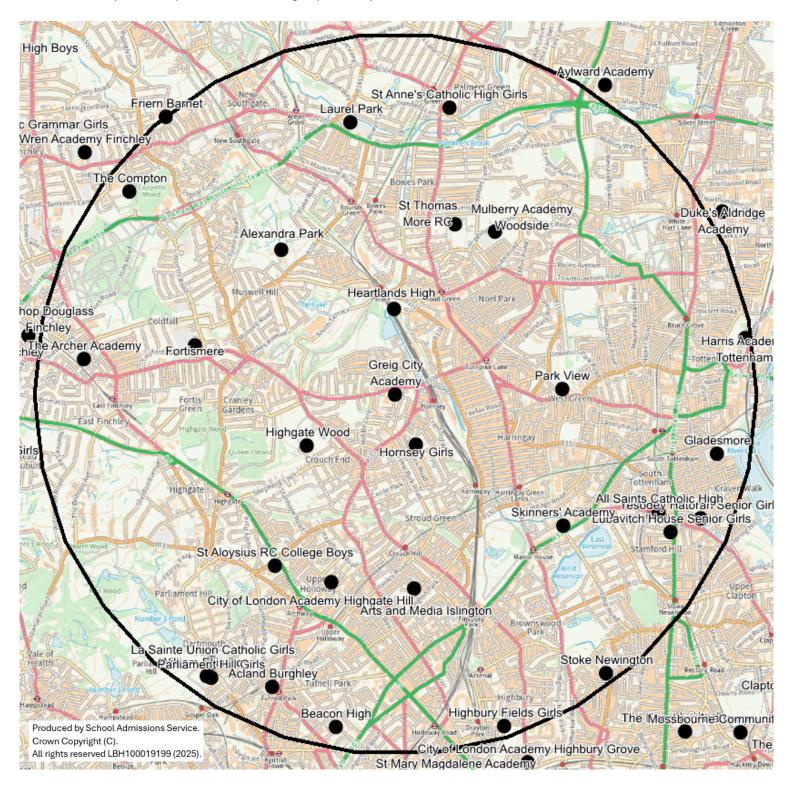

## Greig City Academy Cut-Off Distance 2025—2.5562 miles

Furthest distance at which offers were able to be made <u>under the distance criterion</u>, for admission to year 7 in September 2025 at Greig City Academy.