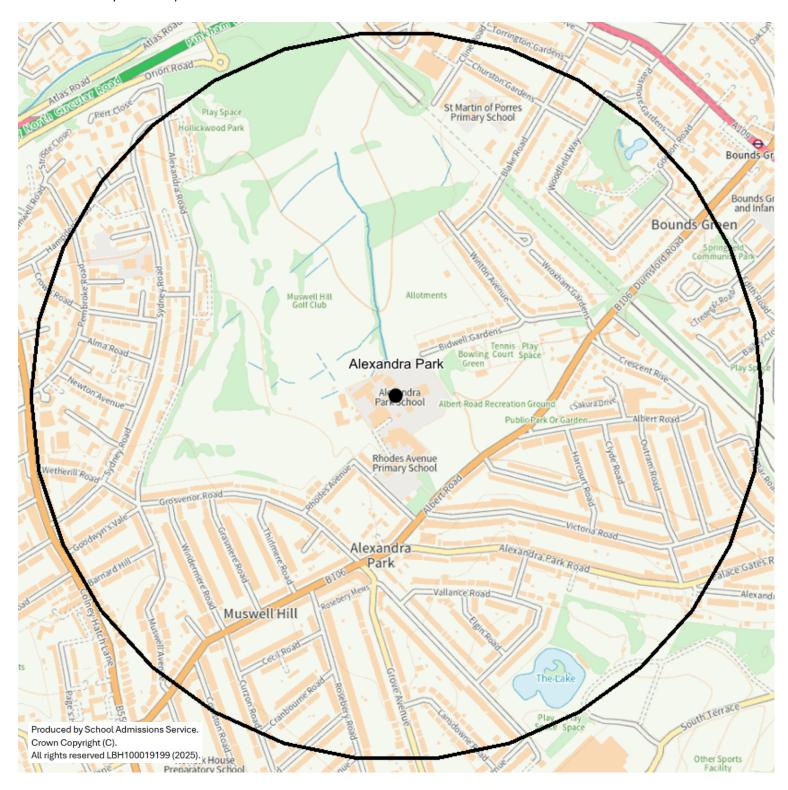

#### Alexandra Park Furthest Distance Offered 2025—0.5267 miles

Furthest distance at which offers were able to be made <u>under the distance criterion</u>, for admission to year 7 in September 2025 at Alexandra Park School.