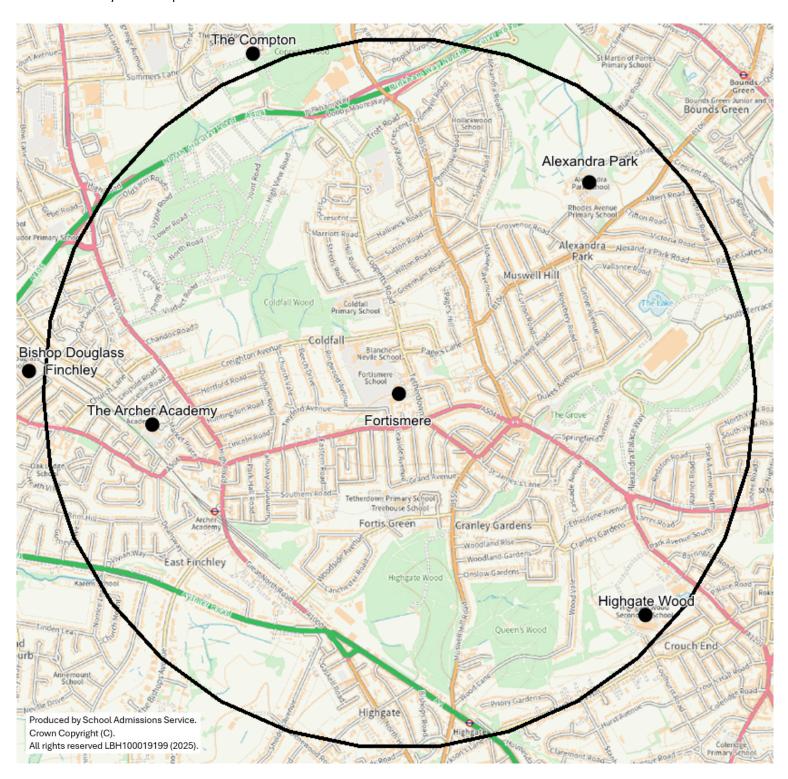

#### Fortismere Cut-Off Distance 2025—1.1404 miles

Furthest distance at which offers were able to be made  $\underline{\text{under the distance criterion}}$ , for admission to year 7 in September 2025 at Fortismere School.