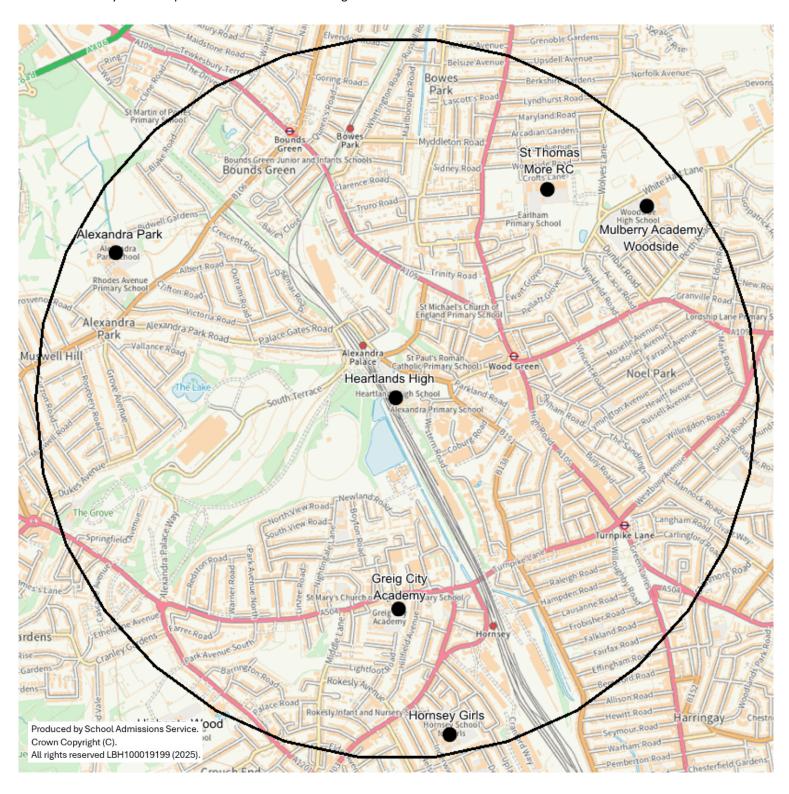

# Heartlands High Furthest Distance Offered 2025—1.0298 miles

Furthest distance at which offers were able to be made <u>under the distance criterion</u>, for admission to year 7 in September 2025 at Heartlands High School.